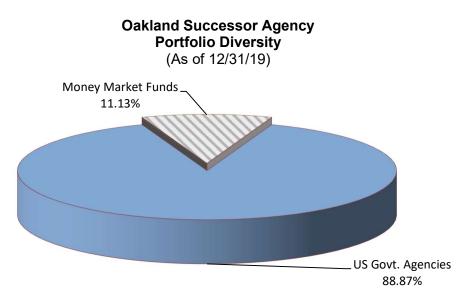

(Remainder of this Page Intentionally Left Blank)

The following chart depicts the Successor's Portfolio by percentage and dollars invested in each maturity range.

Days to Maturity

<u>Diversity.</u> To reduce the risks of investing, the portfolio is diversified among a variety of instruments, as depicted by the following chart. In addition to limiting the types of investment in any one category, as outlined in the Investment Policy, no more than 5 percent of the total cash portfolio may be invested in any one issue.