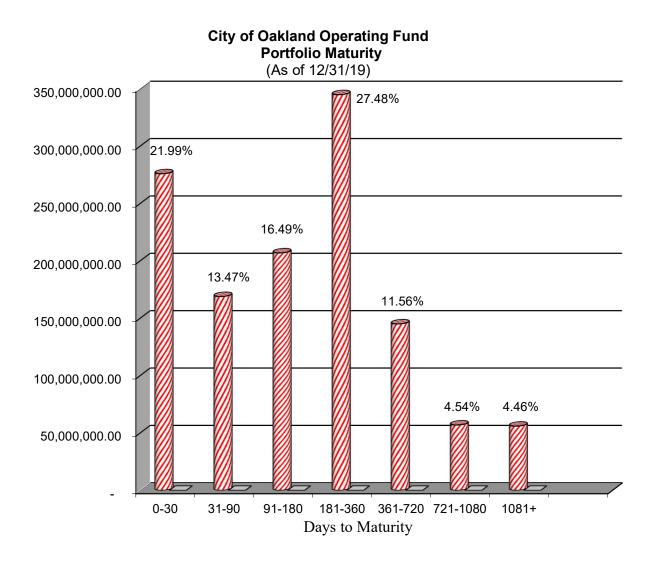

| Days   | Amount(s)      | Percent |
|--------|----------------|---------|
| 0-30   | \$ 276,000,000 | 22.00%  |
| 31-180 | \$ 376,000,000 | 29.96%  |
| Total  | \$ 652,000,000 | 51.96%  |

Investments maturing over the next six months are as follows:

The following graph depicts the Operating Fund Portfolio by dollars invested and the percentage in each maturity range as of December 31, 2019.

The following graph depicts the Operating Fund Portfolio by yield to maturity vs time to maturity, this indicates that higher percentage of portfolio is invested in front end of the yield curve to meet daily liquidity needs.