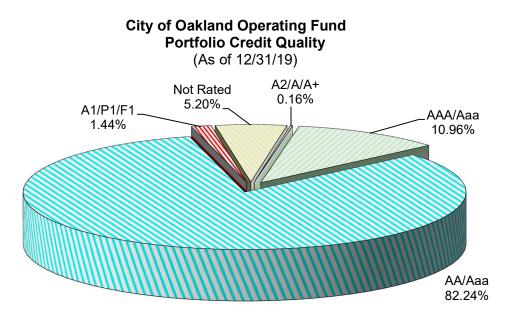

<u>Preservation of Capital/Safety.</u> In the chart below, the City's holdings are depicted by credit rating category as of December 31, 2019. Approximately 82.24% of Operating Fund investments were rated in the AA/Aaa category while 10.96% in AAA/Aaa, 5.20% primary unrated holdings represent the Fund's investments in the Local Agency Investment Fund ("LAIF"), 1.44% in the A1/P1 category, and the remaining 0.16% in A2/A/A+. On August 6, 2011, the government agencies were downgraded by Standard and Poor's Rating Agency to AA+ from AAA. Moody's Investors' Service and Fitch Ratings continue to maintain AAA rating for government agencies.