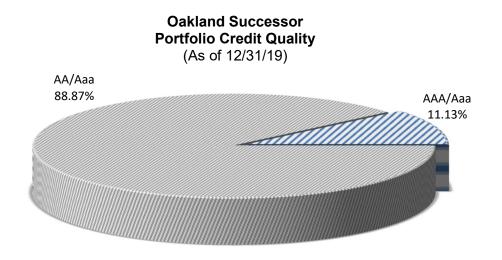

<u>Preservation of Capital/Safety.</u> The Successor's holdings by credit rating category are depicted in the chart below. Approximately 11.13% of Operating Fund investments were rated in the AAA/Aaa, while 88.87% were rated AA/Aaa. On August 6, 2011, the government agencies were downgraded by Standard and Poor's Rating Agency to AA+ from AAA. Moody's Investors' Service and Fitch Ratings continue to maintain AAA for government agencies.