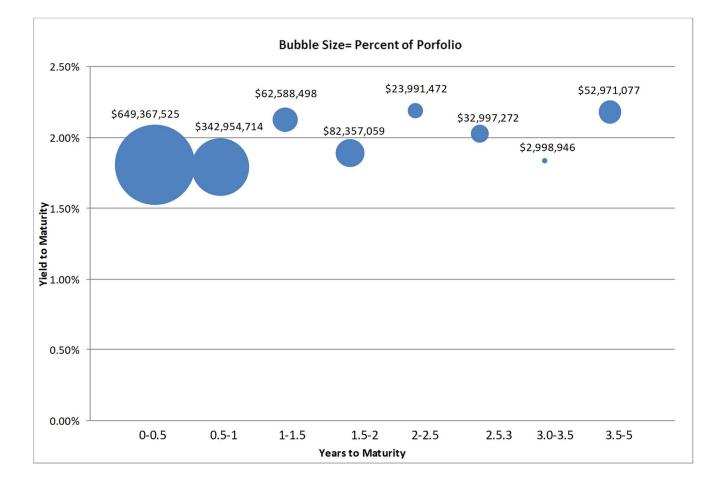

The following graph depicts the Operating Fund Portfolio by dollars invested and the percentage in each maturity range as of December 31, 2019.

The following graph depicts the Operating Fund Portfolio by yield to maturity vs time to maturity, this indicates that higher percentage of portfolio is invested in front end of the yield curve to meet daily liquidity needs.