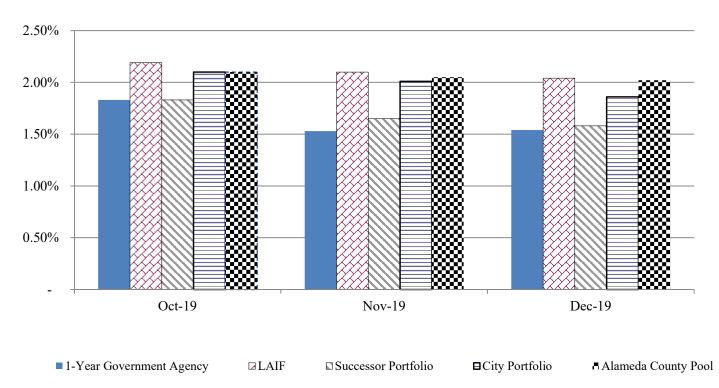

Comparative yields for the quarter are shown below.

#### City of Oakland Operating Fund Comparative Annualized Yields (As of 12/31/19)

LAIF<sup>1</sup> As of Month-end 1-year Govt. **Operating Fund** Alameda Countv Agency Pool<sup>2</sup> October 2019 1.83% 2.19% 2.10% 2.10% November 2019 1.53% 2.10% 2.01% 2.05% 1.54% December 2019 2.04% 1.86% 2.02%

<sup>1</sup>Effective monthly average return. <sup>2</sup>Annualized cash based return.

#### Benchmark Comparison:

The effective rate of return on total assets in the Operating Fund Portfolio for the month ending December 31, 2019 was 1.86 percent. The City's Operating Fund Portfolio had out-performed the 1 year government agency which yielded a rate of 1.54 percent. The City's Operating Fund Portfolio slightly underperformed the Local Agency Investment Fund ("LAIF"), which ended the month at 2.04 percent.