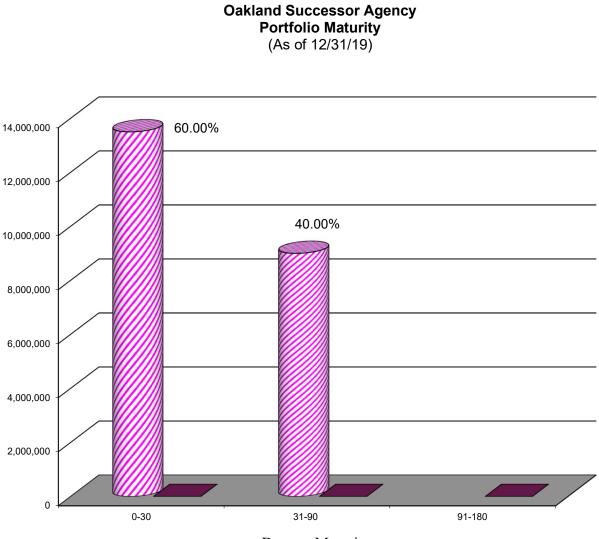

(Remainder of this Page Intentionally Left Blank)

The following chart depicts the Successor's Portfolio by percentage and dollars invested in each maturity range.

Days to Maturity

<u>Diversity.</u> To reduce the risks of investing, the portfolio is diversified among a variety of instruments, as depicted by the following chart. In addition to limiting the types of investment in any one category, as outlined in the Investment Policy, no more than 5 percent of the total cash portfolio may be invested in any one issue.