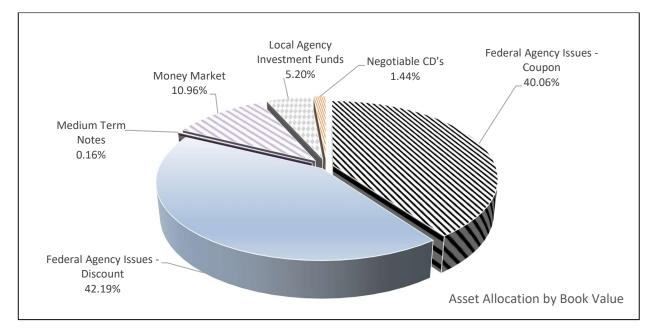

<u>Preservation of Capital/Safety.</u> In the chart below, the City's holdings are depicted by credit rating category as of December 31, 2019. Approximately 82.24% of Operating Fund investments were rated in the AA/Aaa category while 10.96% in AAA/Aaa, 5.20% primary unrated holdings represent the Fund's investments in the Local Agency Investment Fund ("LAIF"), 1.44% in the A1/P1 category, and the remaining 0.16% in A2/A/A+. On August 6, 2011, the government agencies were downgraded by Standard and Poor's Rating Agency to AA+ from AAA. Moody's Investors' Service and Fitch Ratings continue to maintain AAA rating for government agencies.

#### City of Oakland Operating Fund Yield to Maturity (As of 12/31/19)

<u>Diversity.</u> To reduce the risks of investing, the portfolio is diversified among a variety of financial instruments, as depicted by the following chart. In addition to limiting the types of investments permissible in any one category as outlined in the Investment Policy, no more than 5% of the total cash portfolio may be invested in any one issue. This single-issue provision does not apply to money market funds or to LAIF, as they each are backed by a large portfolio of highly diversified assets.

| Investments                      | Par Value          | Market Value       | Book Value         |
|----------------------------------|--------------------|--------------------|--------------------|
| Federal Agency Issues - Coupon   | 501,040,000.00     | 501,976,784.73     | 500,783,811.00     |
| Federal Agency Issues - Discount | 532,000,000.00     | 529,036,216.96     | 527,443,417.69     |
| Medium Term Notes                | 2,000,000.00       | 2,013,082.92       | 1,999,335.37       |
| Money Market                     | 137,000,000.00     | 137,000,000.00     | 137,000,000.00     |
| Local Agency Investment Funds    | 65,000,000.00      | 65,115,069.37      | 65,000,000.00      |
| Negotiable CD's                  | 18,000,000.00      | 18,000,365.00      | 18,000,000.00      |
| Total                            | \$1,255,040,000.00 | \$1,253,141,518.98 | \$1,250,226,564.06 |