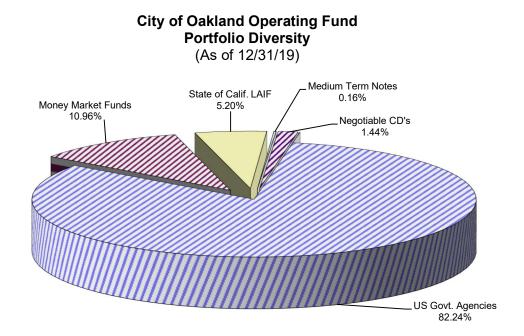

<u>Preservation of Capital/Safety.</u> In the chart below, the City's holdings are depicted by credit rating category as of December 31, 2019. Approximately 82.24% of Operating Fund investments were rated in the AA/Aaa category while 10.96% in AAA/Aaa, 5.20% primary unrated holdings represent the Fund's investments in the Local Agency Investment Fund ("LAIF"), 1.44% in the A1/P1 category, and the remaining 0.16% in A2/A/A+. On August 6, 2011, the government agencies were downgraded by Standard and Poor's Rating Agency to AA+ from AAA. Moody's Investors' Service and Fitch Ratings continue to maintain AAA rating for government agencies.

#### City of Oakland Operating Fund Yield to Maturity (As of 12/31/19)

<u>Diversity.</u> To reduce the risks of investing, the portfolio is diversified among a variety of financial instruments, as depicted by the following chart. In addition to limiting the types of investments permissible in any one category as outlined in the Investment Policy, no more than 5% of the total cash portfolio may be invested in any one issue. This single-issue provision does not apply to money market funds or to LAIF, as they each are backed by a large portfolio of highly diversified assets.