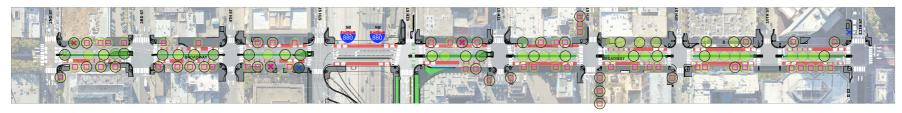

## TREES TO BE REMOVED

X STUMP OR DEAD TREE

PROJECT REDESIGN

## NEW TREES, SAVED TREES AND OTHER

LANDSCAPE TREATMENTS

OTHER LANDSCAPE TREATMENTS\*

## TREE REMOVALS, ADDITIONS, TREATMENTS

OF THE SIDEWALK AND CANNOT BE RETAINED.

| AND RETAINED                          |      |
|---------------------------------------|------|
| TOTAL DEAD TREES REMOVED              | 3    |
| TOTAL TREES REMOVED                   | 2    |
| TOTAL TREES REPLACED AT SAME LOCATION | 4    |
| TOTAL NEW TREES                       | 13   |
| TOTAL ENHANCED TREES                  | 88   |
| TREE NET GAIN                         | 8    |
| TREE NET GAIN WITHOUT DEAD TREES      | - 11 |
|                                       |      |

BROADWAY STREETSCAPE IMPROVEMENTS PROJECT TREE REMOVALS, ADDITIONS, AND OTHER LANDSCAPE TREATMENTS

WITH SUPPORT FROM: