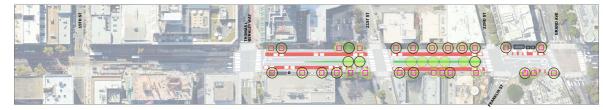

## TREES TO BE REMOVED

X STUMP OR DEAD TREE

PROJECT REDESIGN

## NEW TREES, SAVED TREES AND OTHER

LANDSCAPE TREATMENTS

OTHER LANDSCAPE TREATMENTS\*

## TREE REMOVALS, ADDITIONS, TREATMENTS

OF THE SIDEWALK AND CANNOT BE RETAINED.

| AND RETAINED                          |      |
|---------------------------------------|------|
| TOTAL DEAD TREES REMOVED              | 3    |
| TOTAL TREES REMOVED                   | 2    |
| TOTAL TREES REPLACED AT SAME LOCATION | 4    |
| TOTAL NEW TREES                       | 13   |
| TOTAL ENHANCED TREES                  | 88   |
| TREE NET GAIN                         | 8    |
| TREE NET GAIN WITHOUT DEAD TREES      | - 11 |
|                                       |      |

BROADWAY STREETSCAPE IMPROVEMENTS PROJECT TREE REMOVALS, ADDITIONS, AND OTHER LANDSCAPE TREATMENTS

WITH SUPPORT FROM: