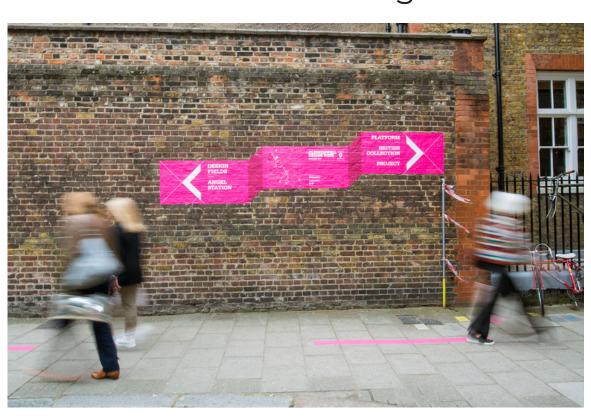

### What is your preference for navigation?

#### **TEXT-BASED**

Uses words for navigation.

PATTERN-BASED

Uses symbols and designs for navigation.

Indicate your preference by placing a dot below

OR