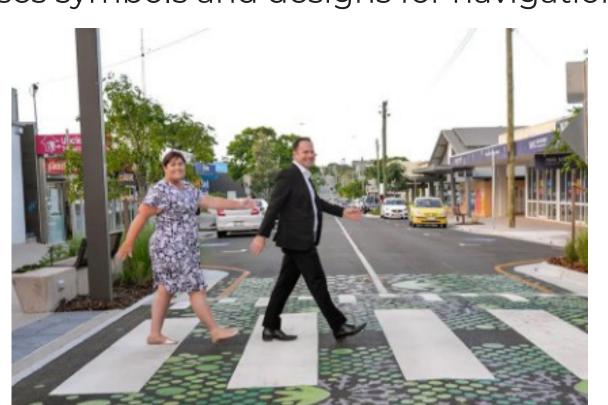

### What is your preference for navigation?

#### **TEXT-BASED**

Uses words for navigation.

PATTERN-BASED

Uses symbols and designs for navigation.

Indicate your preference by placing a dot below

OR