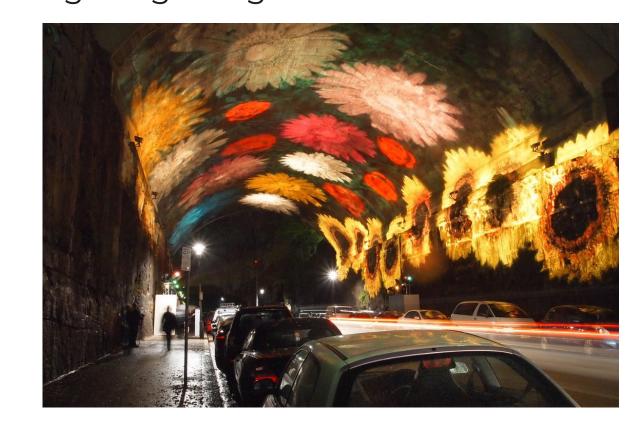

# What is your preference for lighting?

#### NATURAL

Lighting design that reflects nature.

### GEOMETRIC

Lighting design with straight edge shapes.

Indicate your preference by placing a dot below

OR