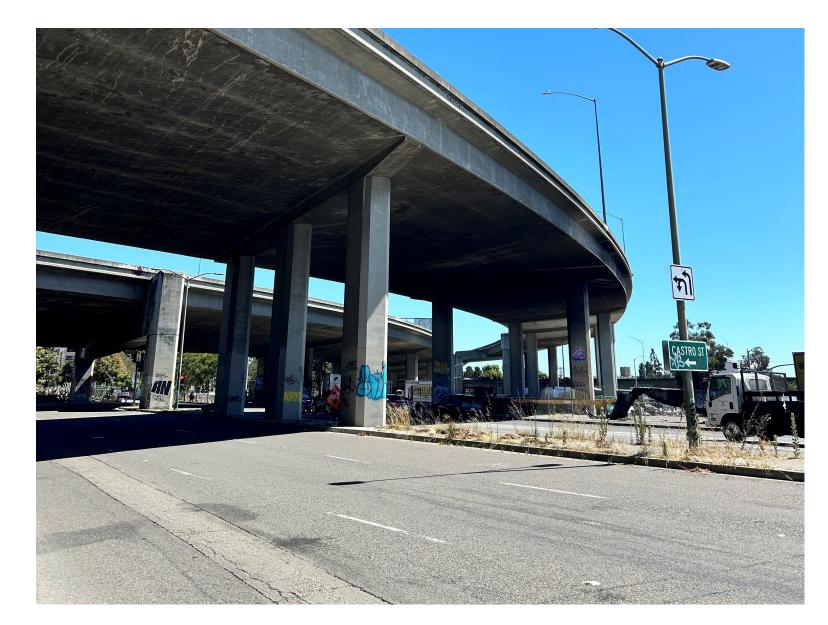

# What would make these locations nicer to walk, bike or roll through?

Write your thoughts on a post-it note and stick them in the corresponding locations.

7th Street under I-980

Martin Luther King Jr. Way under I-880

Washington Street under I-880

Broadway under I-880