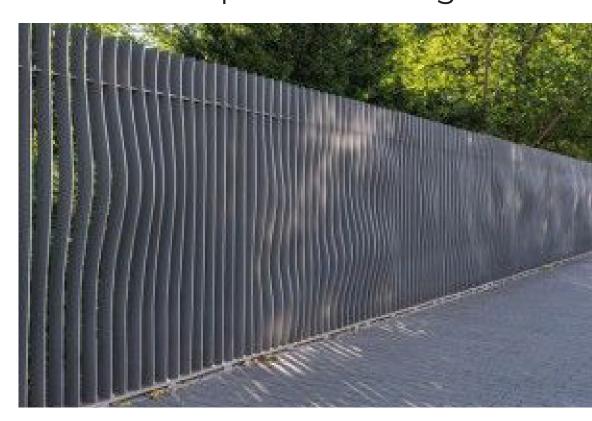

### What is your preference for fencing?

#### **SEE-THRU**

Transparent fencing.

Indicate your preference by placing a dot below