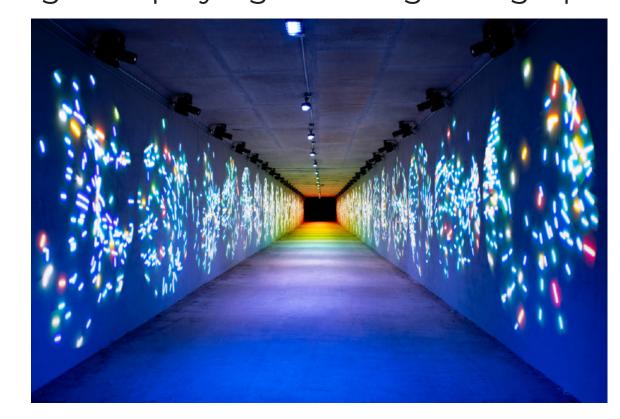

### COLORFUL

Lights with single or multiple colors.

Indicate your preference by placing a dot below