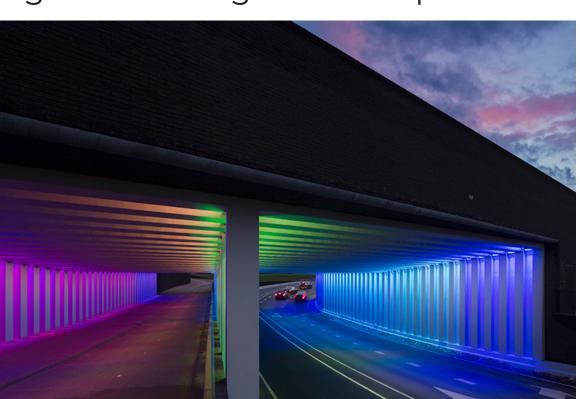

#### WARM

Warm light with colors close to yellow.

White light, matching natural daytime light.

COOL

Indicate your preference by placing a dot below

OR