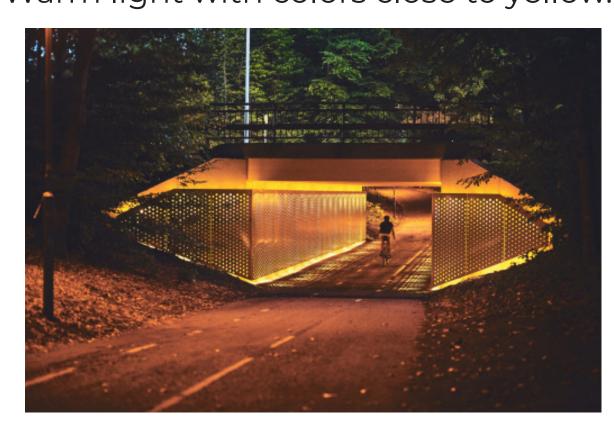

# What is your preference for lighting?

#### WARM

Warm light with colors close to yellow.

White light, matching natural daytime light.

COOL

Indicate your preference by placing a dot below

OR