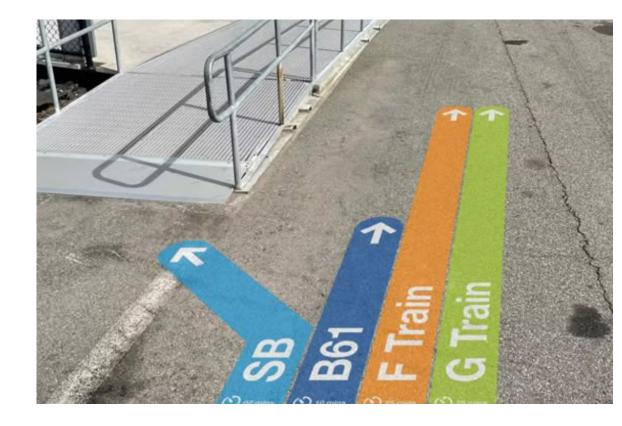

# What is your preference for navigation?

#### DIRECTIONAL

Guides you to destinations.

OR

#### INFORMATIONAL

Provides additional details and context.

Indicate your preference by placing a dot below