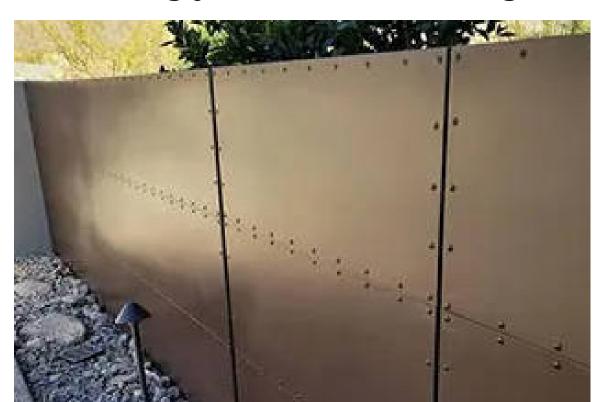

### What is your preference for fencing?

#### SOLID

Fencing you can't see through.

OR