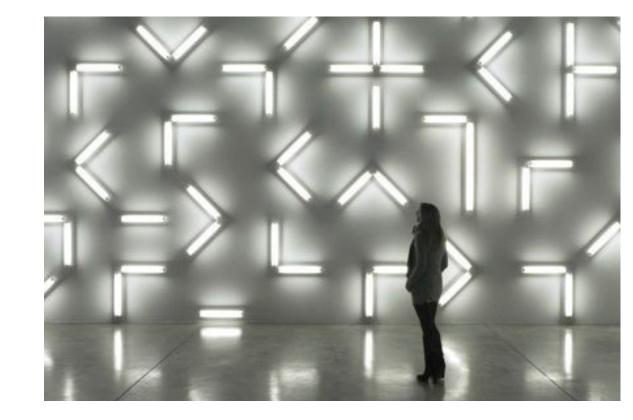

### What is your preference for lighting?

### **IMMERSIVE**

Playful light you can interact with.

#### DISPLAY

Light displaying still images or graphics.

Indicate your preference by placing a dot below