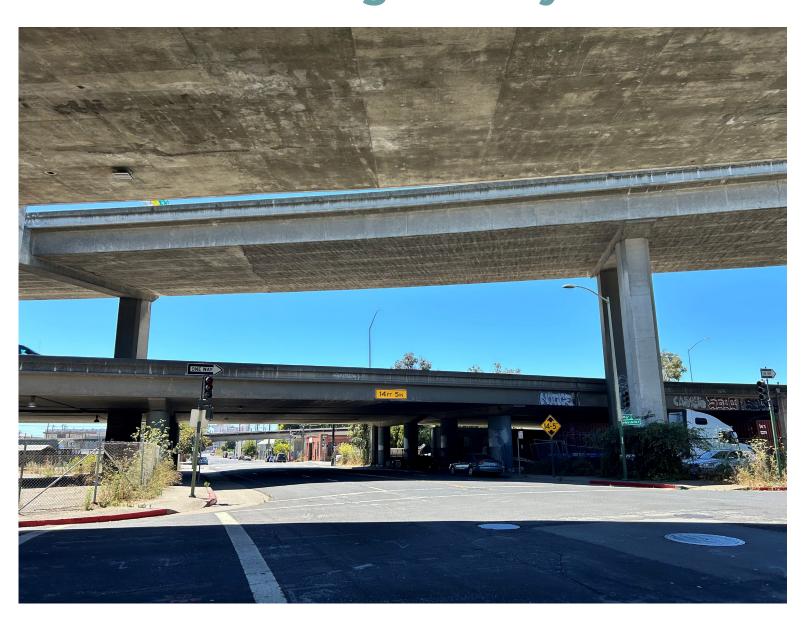

# What would make these locations nicer to walk, bike or roll through?

Write your thoughts on a post-it note and stick them in the corresponding locations.

7th Street under I-980

Martin Luther King Jr. Way under I-880

Washington Street under I-880

Broadway under I-880