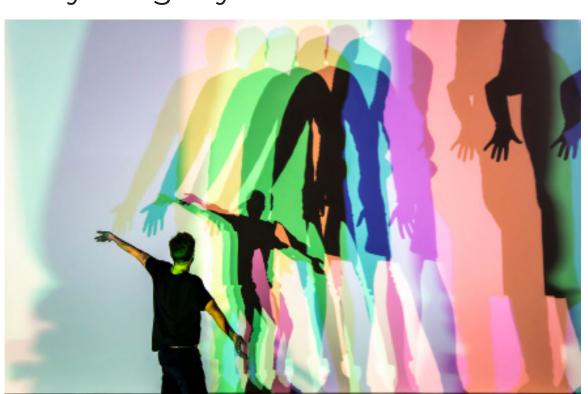

### **IMMERSIVE**

Playful light you can interact with.

#### DISPLAY

Light displaying still images or graphics.

Indicate your preference by placing a dot below