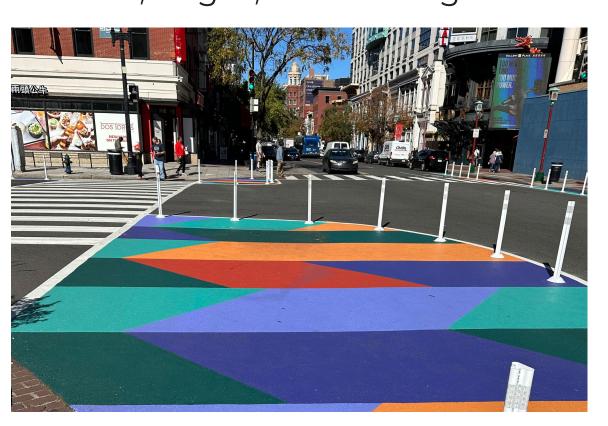

# What is your preference for visual style?

#### **SUBTLE COLORS**

Soft, muted colors.

OR

### **BOLD COLORS**

Vibrant, bright, and striking colors.

Indicate your preference by placing a dot below