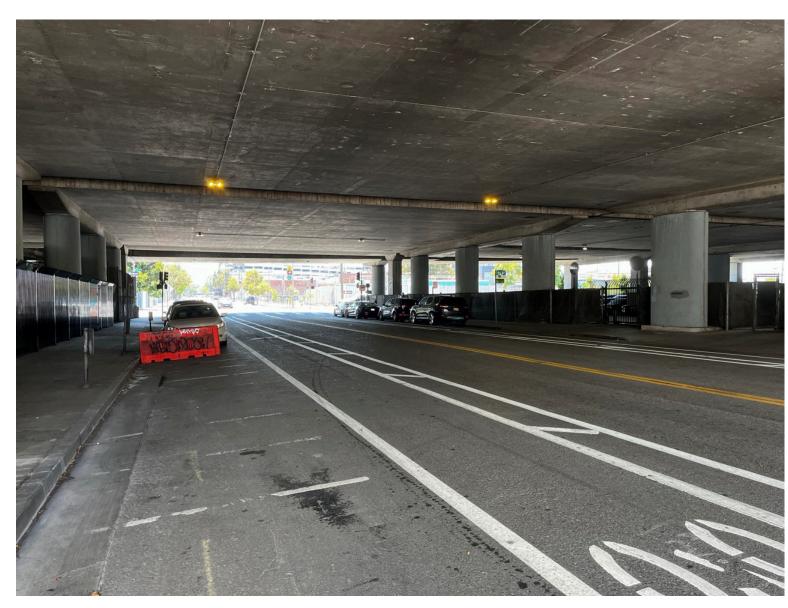

# What would make these locations nicer to walk, bike or roll through?

Write your thoughts on a post-it note and stick them in the corresponding locations.

7th Street under I-980

Martin Luther King Jr. Way under I-880

Washington Street under I-880

Broadway under I-880