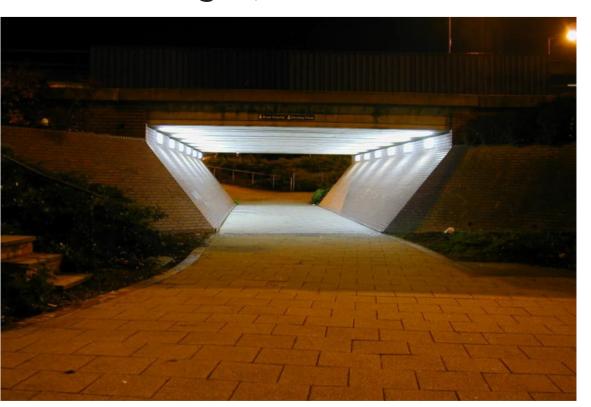

### What is your preference for lighting?

### **IMMERSIVE**

Playful light you can interact with.



#### DISPLAY

Light displaying still images or graphics.



Indicate your preference by placing a dot below

### What is your preference for lighting?

#### WHITE

White light, no color used.



OR

### COLORFUL

Lights with single or multiple colors.



Indicate your preference by placing a dot below

# What is your preference for lighting?

#### NATURAL

Lighting design that reflects nature.



### GEOMETRIC

Lighting design with straight edge shapes.



Indicate your preference by placing a dot below

OR

# What is your preference for lighting?

#### WARM

Warm light with colors close to yellow.



White light, matching natural daytime light.



COOL

Indicate your preference by placing a dot below

OR



### What is your preference for fencing?

#### SOLID

Fencing you can't see through.



OR

#### **SEE-THRU**

Transparent fencing.



Indicate your preference by placing a dot below

### What is your preference for navigation?

#### **TEXT-BASED**

Uses words for navigation