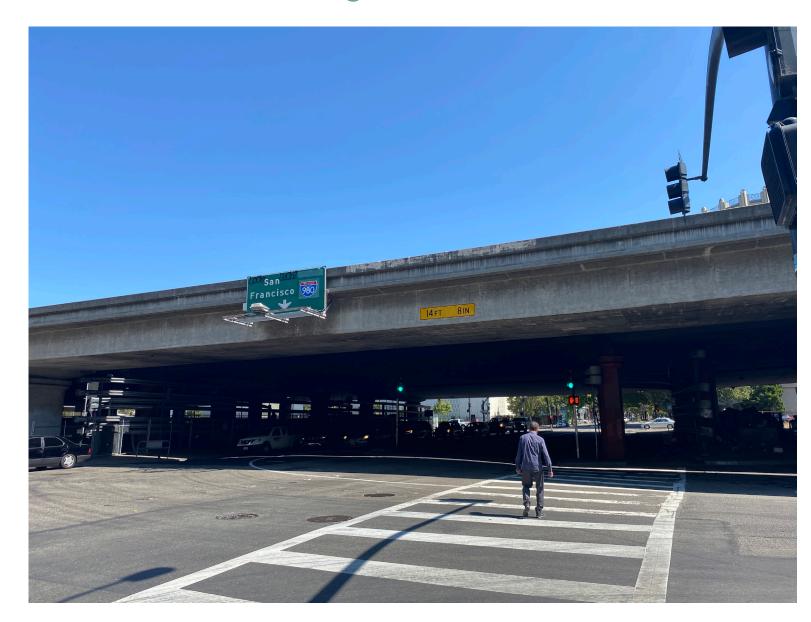

# What would make these locations nicer to walk, bike or roll through?

Write your thoughts on a post-it note and stick them in the corresponding locations.

7th Street under I-980

Martin Luther King Jr. Way under I-880

Washington Street under I-880

Broadway under I-880