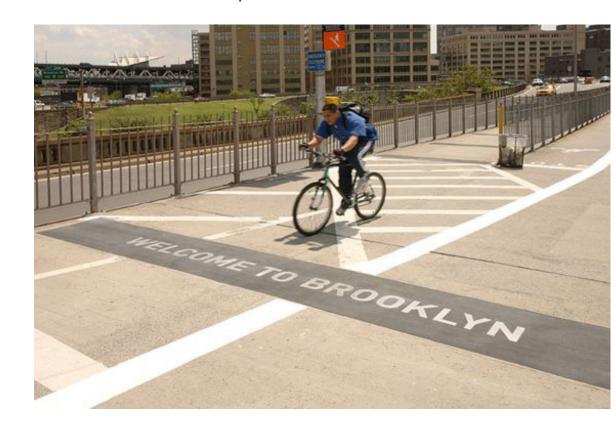

# What is your preference for navigation?

#### DIRECTIONAL

Guides you to destinations.

OR

#### INFORMATIONAL

Provides additional details and context.

Indicate your preference by placing a dot below