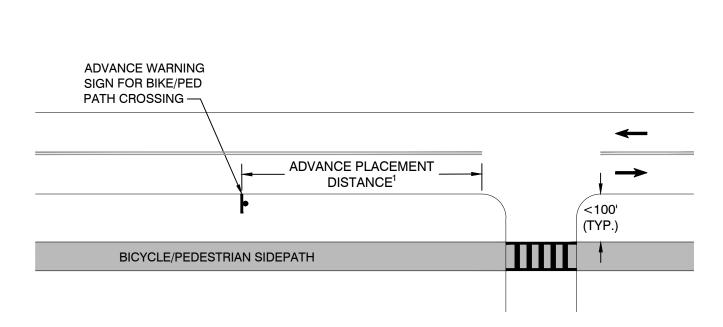

ADVANCE WARNING SIGN FOR BIKE/PED PATH CROSSWALKS (T INTERSECTION)

## **NOTES**

- 1. For advance placement distance, see CA MUTCD, Table 2C-4
- 2. Sign background color = fluorescent yellow-green, retroreflective
- 3. Sign legend and border color = black
- 4. For source file (.pdf) for fabrication, email bikeped@oaklandca.gov

NOT TO SCALE

CITY OF OAKLAND

EPARTMENT OF TRANSPORTATION | SAFE STREETS DIVISION BICYCLE & PEDESTRIAN PROGRAM
250 FRANK H. OGAWA, PLAZA, SUITE 4314 \* OAKLAND CA, 94612

ADVANCE WARNING SIGN FOR BICYCLE/PEDESTRIAN SIDEPATH CROSSWALKS (T INTERSECTION)

**BICYCLE PATH DETAILS** 

SCALE: NTS

DWG. NO.

DATE: MAR 2021

BP-5