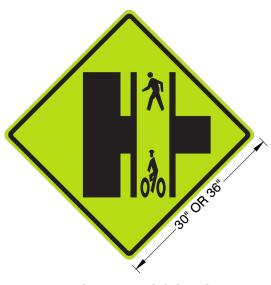

ADVANCE WARNING SIGN FOR BIKE/PED PATH CROSSWALKS (T INTERSECTION)

## **NOTES**

- 1. For advance placement distance, see CA MUTCD, Table 2C-4
- 2. Sign background color = fluorescent yellow-green, retroreflective
- 3. Sign legend and border color = black
- 4. For source file (.pdf) for fabrication, email bikeped@oaklandca.gov

NOT TO SCALE

CITY OF OAKLAND

EPARTMENT OF TRANSPORTATION | SAFE STREETS DIVISION BICYCLE & PEDESTRIAN PROGRAM
250 FRANK H. OGAWA, PLAZA, SUITE 4314 \* OAKLAND CA, 94612

ADVANCE WARNING SIGN FOR BICYCLE/PEDESTRIAN SIDEPATH CROSSWALKS (T INTERSECTION)