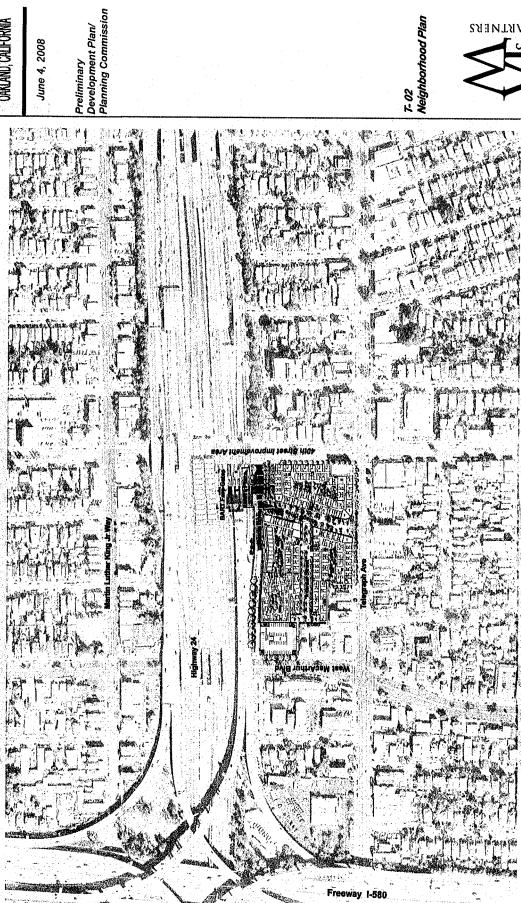

Preliminary Development Plan/ Planning Commission

June 4, 2008

Height not to exceed 6 stories and not to exceed an average of 75' for the entire development. Where appropriate height to reach as high as 85'.

Edges: Telegraph Avenue Erges: 40th Street Edges: West MacArthur Boulevard Edges: BART Plaza Edges: Frontage Road/ Hwy 24

A-3.02 A-3.04 A-3.05 A-3.05 A-3.05

Site Plan/ Street Level Plan Garage Level Plan Typical Upper Level Plan Bullding Height Diagram

4444 4134 1984

Site Sections Site Sections

A-3.01a A-3.02b

Pedestrian & Bike Circulation Vehicular Circulation

A-0.01 A-0.02

Existing Conditions Plan Preliminary Grading Plan Preliminary Utility Plan

Title Page
Neighborhood Plan
Context Photographs
Site Photographs