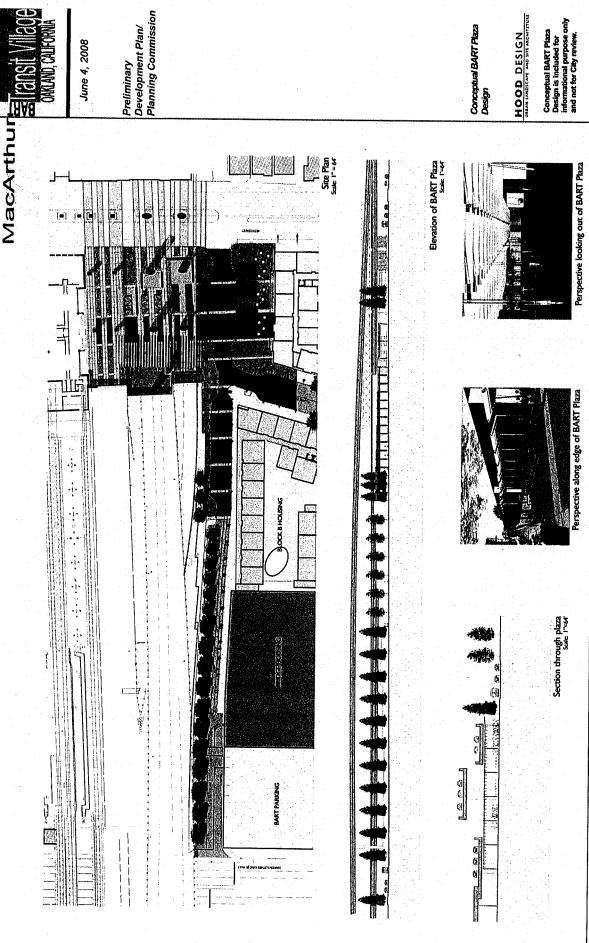

Preliminary Development Plan/ Planning Commission

June 4, 2008

Height not to exceed 6 stories and not to exceed an average of 75' for the entire development. Where appropriate height to reach as high as 85'.

Roof

A-3.08a Village Drive

RARTNERS

June 4, 2008

Village Drive Elevation

Village Drive viewed from Telegraph Avenue

June 4, 2008

A-6.02 Perspective/ BART Plaza

View of BART Plaza

June 4, 2008

A-6.03 Perspective/ Frontage Road

View of Frontage Road from MacArthur Boulevard

View of Internal Street Looking North

June 4, 2008

June 4, 2008

さなけるのので