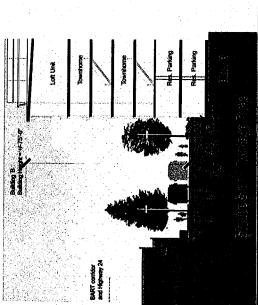

Frontage Road

Res. Flat Res. Flat Res. Flat Res. Flat Res. Flat

Buildings B and C, Building Height +/- 60'-0"

Res. Parking

Res. Parking

Res. Flat

Flex Space

Res. Flat Res. Flat Res. Flat