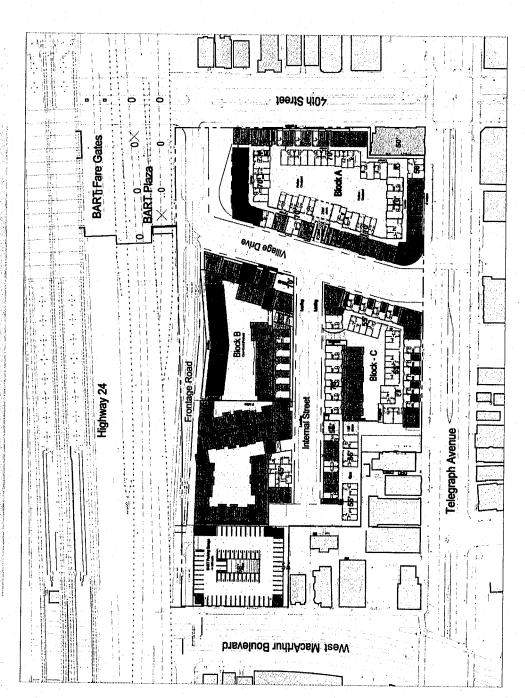

Edges: Telegraph Avenue Erges: 40th Street Edges: West MacArthur Boulevard Edges: BART Plaza Edges: Frontage Road/ Hwy 24

A-3.02 A-3.04 A-3.05 A-3.05 A-3.05

Site Plan/ Street Level Plan Garage Level Plan Typical Upper Level Plan Bullding Height Diagram

PGA Design, inc.
444 17th Street
Oakland, CA 94612
Contact Chris Kent, (510) 465 1284

MacArthur Transit Community Partners, LLC Comtact Joe McCarthy, (510) 273-2009

| Parking   Net Site Area*** | Parking  | Area (sf)                       | Unit Count | Building D                               |
|----------------------------|----------|---------------------------------|------------|------------------------------------------|
|                            |          |                                 |            |                                          |
| 1.35 ac.                   | 189      | 14,000                          | 189 units  | TOTAL                                    |
|                            |          | 6,500                           |            | Retail                                   |
|                            |          | 5,000<br>2,500 (3 units)        |            | Community/Child Care Live/Work Space     |
|                            | - 189    |                                 | 189 units  | Residential                              |
| Parking Net Site Arears    | Parking  | Area (sf)                       | Unit Count | Bullding C                               |
| Section (1987)             |          |                                 |            |                                          |
| 1.03 ac.                   | 134      | 2,000                           | 132 units  | TOTAL                                    |
|                            | 132<br>2 | 1,500 (2 units)<br>3,500        | 132 units  | Residential<br>Live Work Units<br>Retail |
| Parking   Net Site Area*** | Parking  | Area (sf)                       | Unit Count | Building B                               |
|                            |          | The second second second second |            |                                          |
| 1.79 ac.                   | 242      | 23,500                          | 213 units  | TOTAL                                    |
|                            | ო ჯ      | 3,000 (3 units)<br>20,500       |            | Retail City                              |
|                            | 213      |                                 | 213 units  | Residential                              |
| Parking   Net Site Area    | Parking  | Area (sf)                       | Unit Count | Building A                               |

|     | Residential                            |                   | 90 units   | M                                     |         |               |
|-----|----------------------------------------|-------------------|------------|---------------------------------------|---------|---------------|
| . / | TOTAL                                  |                   | 90 units   | 1 1 1 1 1 1 1 1 1 1 1 1 1 1 1 1 1 1 1 | 16      | 0.91 ac       |
| •   |                                        |                   |            |                                       | -       |               |
|     | Building E                             |                   | Unit Count | Area (st)                             | Parking | Net Site Area |
|     | BART Parking                           |                   |            |                                       |         |               |
| ٠.  | Commercial/Retail                      |                   |            | 5,000                                 | . 4     |               |
|     | TOTAL                                  |                   |            | 5,000                                 | 324     | 0.58 ac.      |
|     | Area of building pad excluding streets | sceluding streets |            |                                       |         |               |