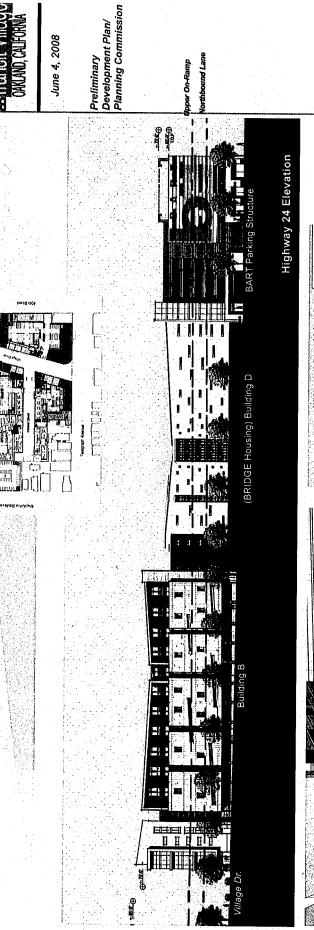

Preliminary Development Plan/ Planning Commission

June 4, 2008

Height not to exceed 6 stories and not to exceed an average of 75' for the entire development. Where appropriate height to reach as high as 85'.

A-3.06 Edges: Frontage Road / Hwy 24

MacArthur Transit Community Partners, LLC

Frontage Road with BART Parking Garage Access seen from West MacArthur Boulevard

June 4, 2008

June 4, 2008

Internal Residential Street Elevation Building E