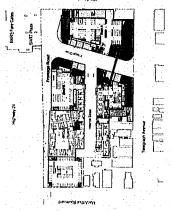

Edges: Telegraph Avenue Erges: 40th Street Edges: West MacArthur Boulevard Edges: BART Plaza Edges: Frontage Road/ Hwy 24

A-3.02 A-3.04 A-3.05 A-3.05 A-3.05

Site Plan/ Street Level Plan Garage Level Plan Typical Upper Level Plan Bullding Height Diagram

4444 4134 1984

Site Sections Site Sections

A-3.01a A-3.02b

Pedestrian & Bike Circulation Vehicular Circulation

A-0.01 A-0.02

Existing Conditions Plan Preliminary Grading Plan Preliminary Utility Plan

Title Page
Neighborhood Plan
Context Photographs
Site Photographs