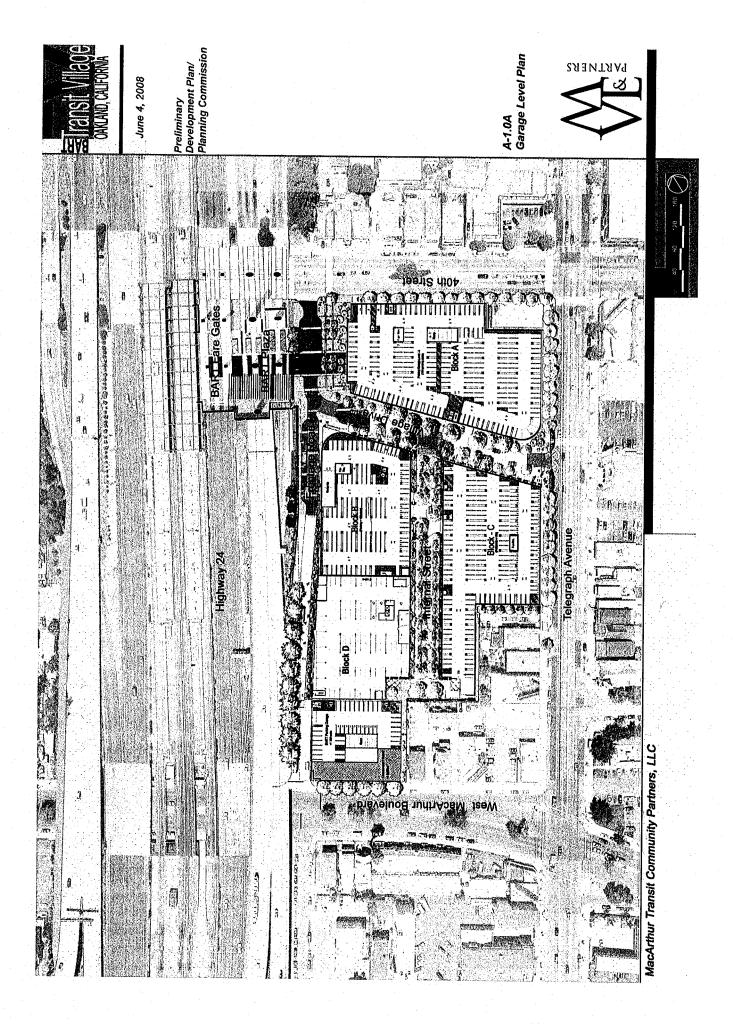

Edges: Telegraph Avenue Erges: 40th Street Edges: West MacArthur Boulevard Edges: BART Plaza Edges: Frontage Road/ Hwy 24

A-3.02 A-3.04 A-3.05 A-3.05 A-3.05

Site Plan/ Street Level Plan Garage Level Plan Typical Upper Level Plan Bullding Height Diagram