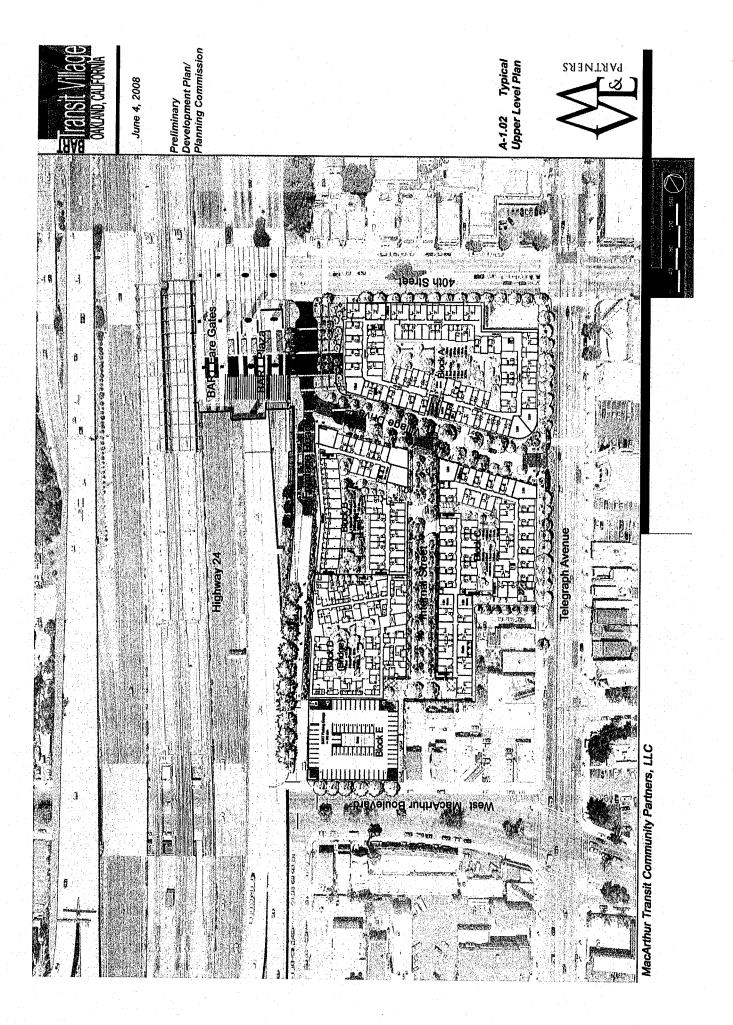

Preliminary Development Plan/ Planning Commission

June 4, 2008

Height not to exceed 6 stories and not to exceed an average of 75' for the entire development. Where appropriate height to reach as high as 85'.

Edges: Telegraph Avenue Erges: 40th Street Edges: West MacArthur Boulevard Edges: BART Plaza Edges: Frontage Road/ Hwy 24

A-3.02 A-3.04 A-3.05 A-3.05 A-3.05

Site Plan/ Street Level Plan Garage Level Plan Typical Upper Level Plan Bullding Height Diagram