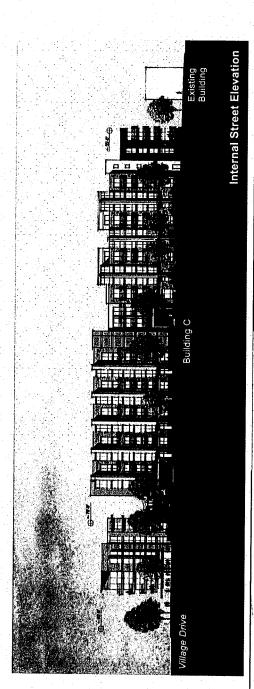

A-3.06 Edges: Frontage Road / Hwy 24

MacArthur Transit Community Partners, LLC

Frontage Road with BART Parking Garage Access seen from West MacArthur Boulevard

June 4, 2008

June 4, 2008

Internal Residential Street Elevation Building E

Frontage Road

Res. Flat Res. Flat Res. Flat Res. Flat Res. Flat

Buildings B and C, Building Height +/- 60'-0"

Res. Parking

Res. Parking

Res. Flat

Flex Space

Res. Flat Res. Flat Res. Flat