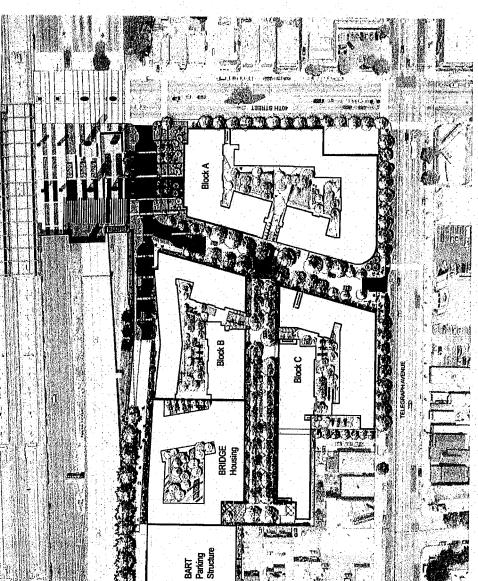

Edges: Telegraph Avenue Erges: 40th Street Edges: West MacArthur Boulevard Edges: BART Plaza Edges: Frontage Road/ Hwy 24

A-3.02 A-3.04 A-3.05 A-3.05 A-3.05

Site Plan/ Street Level Plan Garage Level Plan Typical Upper Level Plan Bullding Height Diagram

PGA Design, inc.
444 17th Street
Oakland, CA 94612
Contact Chris Kent, (510) 465 1284

MacArthur Transit Community Partners, LLC Comtact Joe McCarthy, (510) 273-2009

| Parking   Net Site Area*** | Parking  | Area (sf)                       | Unit Count | Building D                               |
|----------------------------|----------|---------------------------------|------------|------------------------------------------|
|                            |          |                                 |            |                                          |
| 1.35 ac.                   | 189      | 14,000                          | 189 units  | TOTAL                                    |
|                            |          | 6,500                           |            | Retail                                   |
|                            |          | 5,000<br>2,500 (3 units)        |            | Community/Child Care Live/Work Space     |
|                            | - 189    |                                 | 189 units  | Residential                              |
| Parking Net Site Arears    | Parking  | Area (sf)                       | Unit Count | Bullding C                               |
| Section (1987)             |          |                                 |            |                                          |
| 1.03 ac.                   | 134      | 2,000                           | 132 units  | TOTAL                                    |
|                            | 132<br>2 | 1,500 (2 units)<br>3,500        | 132 units  | Residential<br>Live Work Units<br>Retail |
| Parking   Net Site Area*** | Parking  | Area (sf)                       | Unit Count | Building B                               |
|                            |          | The second second second second |            |                                          |
| 1.79 ac.                   | 242      | 23,500                          | 213 units  | TOTAL                                    |
|                            | ო ჯ      | 3,000 (3 units)<br>20,500       |            | Retail City                              |
|                            | 213      |                                 | 213 units  | Residential                              |
| Parking   Net Site Area    | Parking  | Area (sf)                       | Unit Count | Building A                               |

|     | Residential                            |                   | 90 units   | M                                     |         |               |
|-----|----------------------------------------|-------------------|------------|---------------------------------------|---------|---------------|
| . / | TOTAL                                  |                   | 90 units   | 1 1 1 1 1 1 1 1 1 1 1 1 1 1 1 1 1 1 1 | 16      | 0.91 ac       |
| •   |                                        |                   |            |                                       | -       |               |
|     | Building E                             |                   | Unit Count | Area (st)                             | Parking | Net Site Area |
|     | BART Parking                           |                   |            |                                       |         |               |
| ٠.  | Commercial/Retail                      |                   |            | 5,000                                 | . 4     |               |
|     | TOTAL                                  |                   |            | 5,000                                 | 324     | 0.58 ac.      |
|     | Area of building pad excluding streets | sceluding streets |            |                                       |         |               |