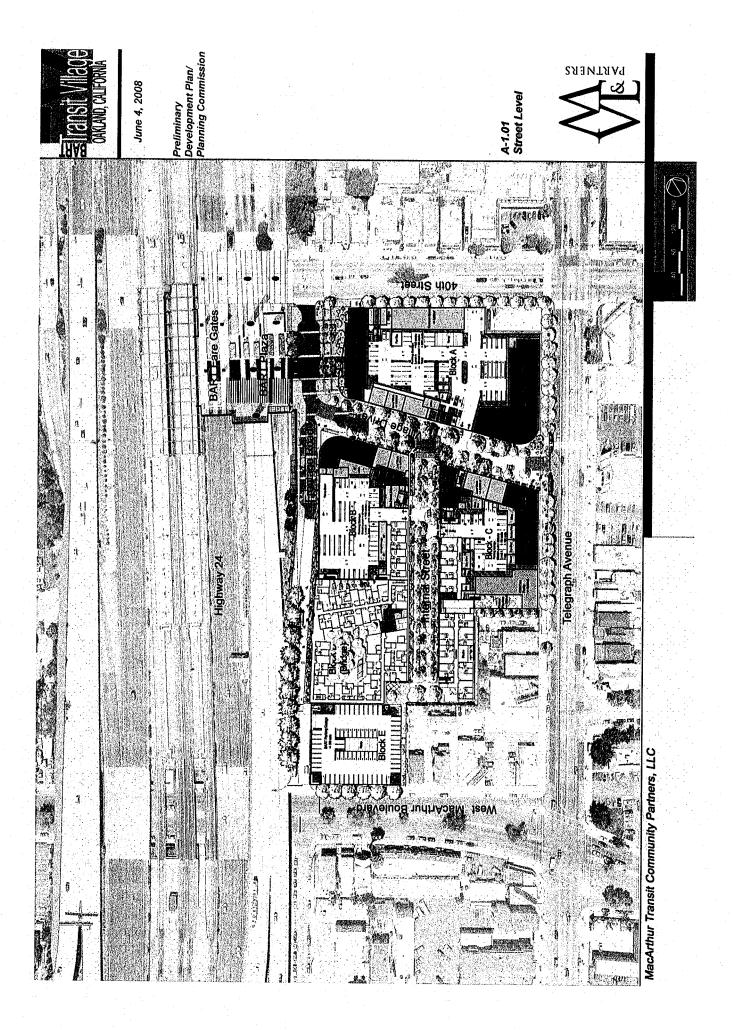

Edges: Telegraph Avenue Erges: 40th Street Edges: West MacArthur Boulevard Edges: BART Plaza Edges: Frontage Road/ Hwy 24

A-3.02 A-3.04 A-3.05 A-3.05 A-3.05

Site Plan/ Street Level Plan Garage Level Plan Typical Upper Level Plan Bullding Height Diagram