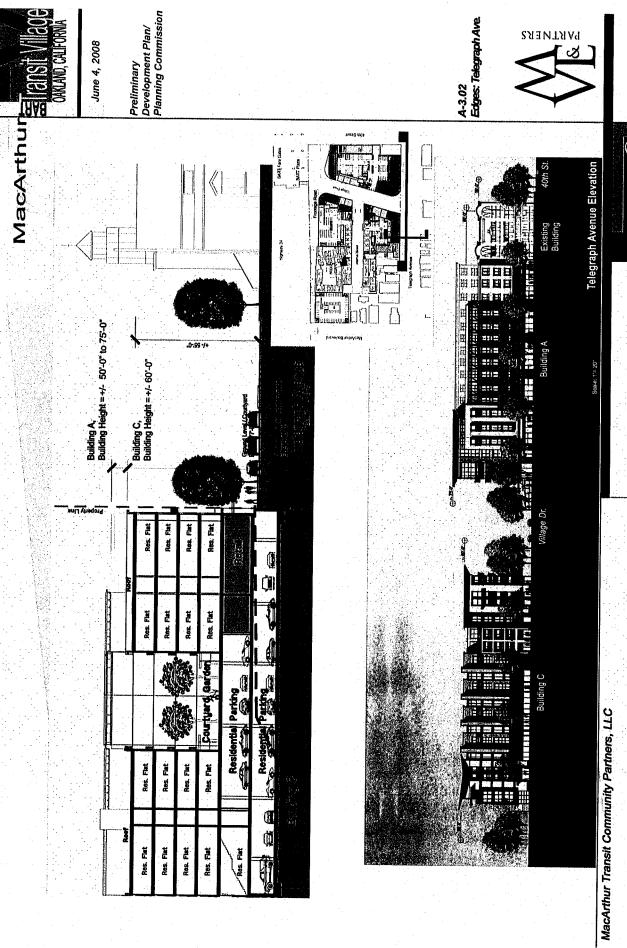

Preliminary Development Plan/ Planning Commission

June 4, 2008

Height not to exceed 6 stories and not to exceed an average of 75' for the entire development. Where appropriate height to reach as high as 85'.

Edges: Telegraph Avenue Erges: 40th Street Edges: West MacArthur Boulevard Edges: BART Plaza Edges: Frontage Road/ Hwy 24

A-3.02 A-3.04 A-3.05 A-3.05 A-3.05

Site Plan/ Street Level Plan Garage Level Plan Typical Upper Level Plan Bullding Height Diagram

Scale: 17.

June 4, 2008

Key Plan

A-3.01b Building Sections

Key Plan

June 4, 2008

- GARTES STATE

A-3.03 Edges: 40th St.

RARTNERS PARTNERS

40th Street Elevation

MacArthur Transit Community Partners, LLC

Building A, Building Height +/- 60'-0" to 75'-0"

ared Metal Sun Screens

MacArthur Boulevard Elevation

June 4, 2008

MacArthur