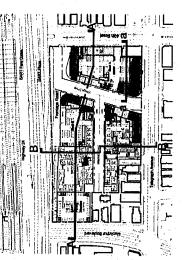

Edges: Telegraph Avenue Erges: 40th Street Edges: West MacArthur Boulevard Edges: BART Plaza Edges: Frontage Road/ Hwy 24

A-3.02 A-3.04 A-3.05 A-3.05 A-3.05

Site Plan/ Street Level Plan Garage Level Plan Typical Upper Level Plan Bullding Height Diagram

4444 4134 1984

Site Sections Site Sections

A-3.01a A-3.02b

Pedestrian & Bike Circulation Vehicular Circulation

A-0.01 A-0.02

Existing Conditions Plan Preliminary Grading Plan Preliminary Utility Plan

Title Page
Neighborhood Plan
Context Photographs
Site Photographs