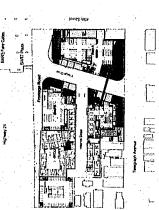

Edges: Telegraph Avenue Erges: 40th Street Edges: West MacArthur Boulevard Edges: BART Plaza Edges: Frontage Road/ Hwy 24

A-3.02 A-3.04 A-3.05 A-3.05 A-3.05

Site Plan/ Street Level Plan Garage Level Plan Typical Upper Level Plan Bullding Height Diagram

4444 4134 1984

Site Sections Site Sections

A-3.01a A-3.02b

Pedestrian & Bike Circulation Vehicular Circulation

A-0.01 A-0.02

Existing Conditions Plan Preliminary Grading Plan Preliminary Utility Plan

Title Page
Neighborhood Plan
Context Photographs
Site Photographs