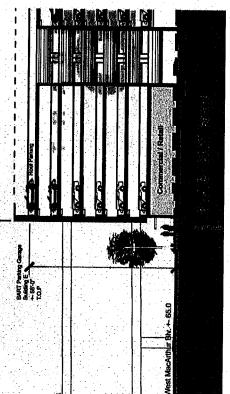

|     | Residential                            |                   | 90 units   | M                                     |         |               |
|-----|----------------------------------------|-------------------|------------|---------------------------------------|---------|---------------|
| . / | TOTAL                                  |                   | 90 units   | 1 1 1 1 1 1 1 1 1 1 1 1 1 1 1 1 1 1 1 | 16      | 0.91 ac       |
| •   |                                        |                   |            |                                       | -       |               |
|     | Building E                             |                   | Unit Count | Area (st)                             | Parking | Net Site Area |
|     | BART Parking                           |                   |            |                                       |         |               |
| ٠.  | Commercial/Retail                      |                   |            | 5,000                                 | . 4     |               |
|     | TOTAL                                  |                   |            | 5,000                                 | 324     | 0.58 ac.      |
|     | Area of building pad excluding streets | sceluding streets |            |                                       |         |               |