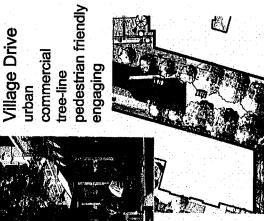

BART PLAZA FACING EAST

Preliminary Development Plan/ Planning Commission

friendly/ welcoming pedestrian scale warm, residential

INTERNAL STREET PLAN VIEW

L-03 Landscape Concepts Internal Street

SCALE: 1" = 20'-0"