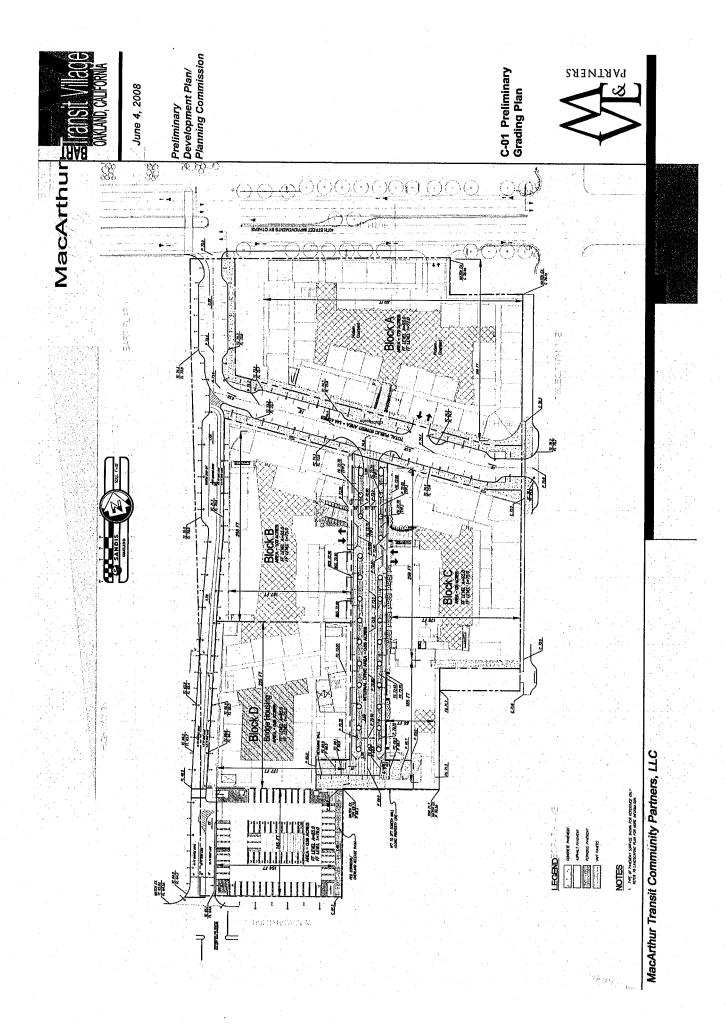

4444 4134 1984

Site Sections Site Sections

A-3.01a A-3.02b

Pedestrian & Bike Circulation Vehicular Circulation

A-0.01 A-0.02

Existing Conditions Plan Preliminary Grading Plan Preliminary Utility Plan

Title Page
Neighborhood Plan
Context Photographs
Site Photographs

# Mac Arthur Transit Village Development Information

| ut Streets (sf) NA ART Plaza(sf) NA ART Plaza(sf) NA 77 8                                                                                                                                                                                                                                                                                                                                                                                                                                                                                                                                                                                                                                                                                                                                                                                                                                                                                                                                                                                                                                                                                                                                                                                                                                                                                                                                                                                                                                                                                                                                                                                                                                                                                                                                                                                                                                                                                                                                                                                                                                                                      | Description                             | Existing        | New                        |
|--------------------------------------------------------------------------------------------------------------------------------------------------------------------------------------------------------------------------------------------------------------------------------------------------------------------------------------------------------------------------------------------------------------------------------------------------------------------------------------------------------------------------------------------------------------------------------------------------------------------------------------------------------------------------------------------------------------------------------------------------------------------------------------------------------------------------------------------------------------------------------------------------------------------------------------------------------------------------------------------------------------------------------------------------------------------------------------------------------------------------------------------------------------------------------------------------------------------------------------------------------------------------------------------------------------------------------------------------------------------------------------------------------------------------------------------------------------------------------------------------------------------------------------------------------------------------------------------------------------------------------------------------------------------------------------------------------------------------------------------------------------------------------------------------------------------------------------------------------------------------------------------------------------------------------------------------------------------------------------------------------------------------------------------------------------------------------------------------------------------------------|-----------------------------------------|-----------------|----------------------------|
| ART Plaza (sf) NA ART Plaza (sf) NA Area (sf) NA Dabee (sf) NA Dabee (sf) NA Darking (sf) NA D | Total 1 of Area (acree)                 | G 22 L          | 27.4                       |
| ART Pleaze (sf) NA ART Pleaze (s | i otal Lot ruca (ades)                  | 0/./            | 7.70                       |
| ART Plezza (sf) NA Area (sf) 32,500 Area (sf) NA Arking (sf) NA arking (sf) NA arking (sf) NA S                                                                                                                                                                                                                                                                                                                                                                                                                                                                                                                                                                                                                                                                                                                                                                                                                                                                                                                                                                                                                                                                                                                                                                                                                                                                                                                                                                                                                                                                                                                                                                                                                                                                                                                                                                                                                                                                                                                                                                                             | Net Total Lot Area without Streets (sf) | ¥               | 5.66                       |
| NA   NA   NA   NA   NA   NA   NA   NA                                                                                                                                                                                                                                                                                                                                                                                                                                                                                                                                                                                                                                                                                                                                                                                                                                                                                                                                                                                                                                                                                                                                                                                                                                                                                                                                                                                                                                                                                                                                                                                                                                                                                                                                                                                                                                                                                                                                                                                                                                                                                          | Net Total Lot Area with BART Plaza(sf)  | ΑN              | 8.2                        |
| Parce (sf) NA Parking (sf) NA arking (sf) NA arking (sf) NA Secret | Total Building Footprint Area (sf)      | 32,500          | 220,800                    |
| s                                                                                                                                                                                                                                                                                                                                                                                                                                                                                                                                                                                                                                                                                                                                                                                                                                                                                                                                                                                                                                                                                                                                                                                                                                                                                                                                                                                                                                                                                                                                                                                                                                                                                                                                                                                                                                                                                                                                                                                                                                                                                                                              |                                         | NA              | 750,000                    |
| arking (sf) 25 (2 stories)  S                                                                                                                                                                                                                                                                                                                                                                                                                                                                                                                                                                                                                                                                                                                                                                                                                                                                                                                                                                                                                                                                                                                                                                                                                                                                                                                                                                                                                                                                                                                                                                                                                                                                                                                                                                                                                                                                                                                                                                                                                                                                                                  |                                         | N.              | 330,000                    |
| S NA                                                                                                                                                                                                                                                                                                                                                                                                                                                                                                                                                                                                                                                                                                                                                                                                                                                                                                                                                                                                                                                                                                                                                                                                                                                                                                                                                                                                                                                                                                                                                                                                                                                                                                                                                                                                                                                                                                                                                                                                                                                                                       |                                         | ۷A              | 170,000                    |
| S. NA                                                                                                                                                                                                                                                                                                                                                                                                                                                                                                                                                                                                                                                                                                                                                                                                                                                                                                                                                                                                                                                                                                                                                                                                                                                                                                                                                                                                                                                                                                                                                                                                                                                                                                                                                                                                                                                                                                                                                                                                                                                                                      | Building Height                         | 25' (2 stories) | 50'-85' (up to 6 stories)* |
| NA   NA   NA   NA   NA   NA   NA   NA                                                                                                                                                                                                                                                                                                                                                                                                                                                                                                                                                                                                                                                                                                                                                                                                                                                                                                                                                                                                                                                                                                                                                                                                                                                                                                                                                                                                                                                                                                                                                                                                                                                                                                                                                                                                                                                                                                                                                                                                                                                                                          | Number of Dwelling Units                | ΝΑ              | 624                        |
| NA   NA   NA   NA   NA   NA   NA   NA                                                                                                                                                                                                                                                                                                                                                                                                                                                                                                                                                                                                                                                                                                                                                                                                                                                                                                                                                                                                                                                                                                                                                                                                                                                                                                                                                                                                                                                                                                                                                                                                                                                                                                                                                                                                                                                                                                                                                                                                                                                                                          | Number of Live-Work Units               | AN              | æ                          |
| es 600 es 650 NA fil NA (sf) NA (sf) NA (sf) NA (cy) NA NA                                                                                                                                                                                                                                                                                                                                                                                                                                                                                                                                                                                                                                                                                                                                                                                                                                                                                                                                                                                                                                                                                                                                                                                                                                                                                                                                                                                                                                                                                                                                                                                                                                                                                                                                                                                                                                                                                                                                                                                                                                                                     | Density (units per gross acre)          | Ą               | 80                         |
| es 600 22 (sf) NA (sf) NA (sf) NA (gy) NA (cy) NA                                                                                                                                                                                                                                                                                                                                                                                                                                                                                                                                                                                                                                                                                                                                                                                                                                                                                                                                                                                                                                                                                                                                                                                                                                                                                                                                                                                                                                                                                                                                                                                                                                                                                                                                                                                                                                                                                                                                                                                                                                                                              | Density (units per net acre)            | NA              | 110                        |
| (sf) NA (sf) NA (sf) NA (sf) NA (cg) N | Number of Parking Spaces                | 009             | 1024 ***                   |
| (sf) NA. (Sf) NA. (CG)                                                                                                                                                                                                                                                                                                                                                                                                                                                                                                                                                                                                                                                                                                                                                                                                                                                                                                                                                                                                                                                                                                                                                                                                                                                                                                                                                                                                                                                                                                                                                                                                                                                                                                                                                                                                                                                                                                                                                                                                                                 | Total Building Open Space (sf)          | NA              | 54,000 (87sf /unit)        |
| (sf) NA NA (c) (c) NA ( | Total Site Open Space (sf)              |                 | 72,978                     |
| if) NA (CO) NA (CO) NA (CO) NA (CO) NA (CO)                                                                                                                                                                                                                                                                                                                                                                                                                                                                                                                                                                                                                                                                                                                                                                                                                                                                                                                                                                                                                                                                                                                                                                                                                                                                                                                                                                                                                                                                                                                                                                                                                                                                                                                                                                                                                                                                                                                                                                                                                                                                                    | Total Commercial/ Retail (sf)           | NA              | 35,500                     |
| (cy) NA<br>Dy) NA<br>NA                                                                                                                                                                                                                                                                                                                                                                                                                                                                                                                                                                                                                                                                                                                                                                                                                                                                                                                                                                                                                                                                                                                                                                                                                                                                                                                                                                                                                                                                                                                                                                                                                                                                                                                                                                                                                                                                                                                                                                                                                                                                                                        | Total Live/Work Space (sf)              | V.V             | 7,000                      |
| Dy) NA                                                                                                                                                                                                                                                                                                                                                                                                                                                                                                                                                                                                                                                                                                                                                                                                                                                                                                                                                                                                                                                                                                                                                                                                                                                                                                                                                                                                                                                                                                                                                                                                                                                                                                                                                                                                                                                                                                                                                                                                                                                                                                                         | Grading - Proposed Cut (cy)             | ΑN              | 31,500                     |
| NA.                                                                                                                                                                                                                                                                                                                                                                                                                                                                                                                                                                                                                                                                                                                                                                                                                                                                                                                                                                                                                                                                                                                                                                                                                                                                                                                                                                                                                                                                                                                                                                                                                                                                                                                                                                                                                                                                                                                                                                                                                                                                                                                            | Grading - Proposed Fill (cy)            | NA              | 11,170                     |
|                                                                                                                                                                                                                                                                                                                                                                                                                                                                                                                                                                                                                                                                                                                                                                                                                                                                                                                                                                                                                                                                                                                                                                                                                                                                                                                                                                                                                                                                                                                                                                                                                                                                                                                                                                                                                                                                                                                                                                                                                                                                                                                                | Grading - Net Export (cy)               | W               | 20,330                     |