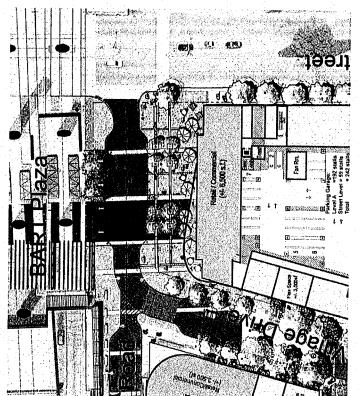

Edges: Telegraph Avenue Erges: 40th Street Edges: West MacArthur Boulevard Edges: BART Plaza Edges: Frontage Road/ Hwy 24

A-3.02 A-3.04 A-3.05 A-3.05 A-3.05

Site Plan/ Street Level Plan Garage Level Plan Typical Upper Level Plan Bullding Height Diagram

Roof

A-3.08a Village Drive

RARTNERS

June 4, 2008

Village Drive Elevation

Village Drive viewed from Telegraph Avenue

June 4, 2008

A-6.02 Perspective/ BART Plaza