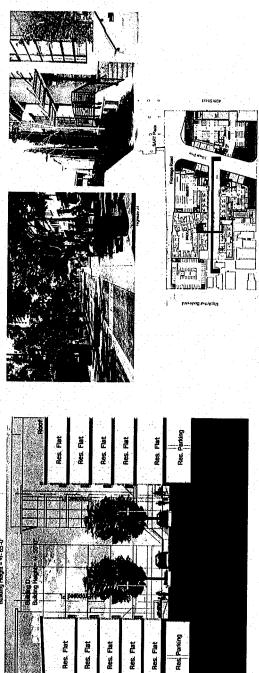

Edges: Telegraph Avenue Erges: 40th Street Edges: West MacArthur Boulevard Edges: BART Plaza Edges: Frontage Road/ Hwy 24

A-3.02 A-3.04 A-3.05 A-3.05 A-3.05

Site Plan/ Street Level Plan Garage Level Plan Typical Upper Level Plan Bullding Height Diagram

4444 4134 1984

Site Sections Site Sections

A-3.01a A-3.02b

Pedestrian & Bike Circulation Vehicular Circulation

A-0.01 A-0.02

Existing Conditions Plan Preliminary Grading Plan Preliminary Utility Plan

Title Page
Neighborhood Plan
Context Photographs
Site Photographs

Frontage Road

Res. Flat Res. Flat Res. Flat Res. Flat Res. Flat

Buildings B and C, Building Height +/- 60'-0"

Res. Parking

Res. Parking

Res. Flat

Flex Space

Res. Flat Res. Flat Res. Flat