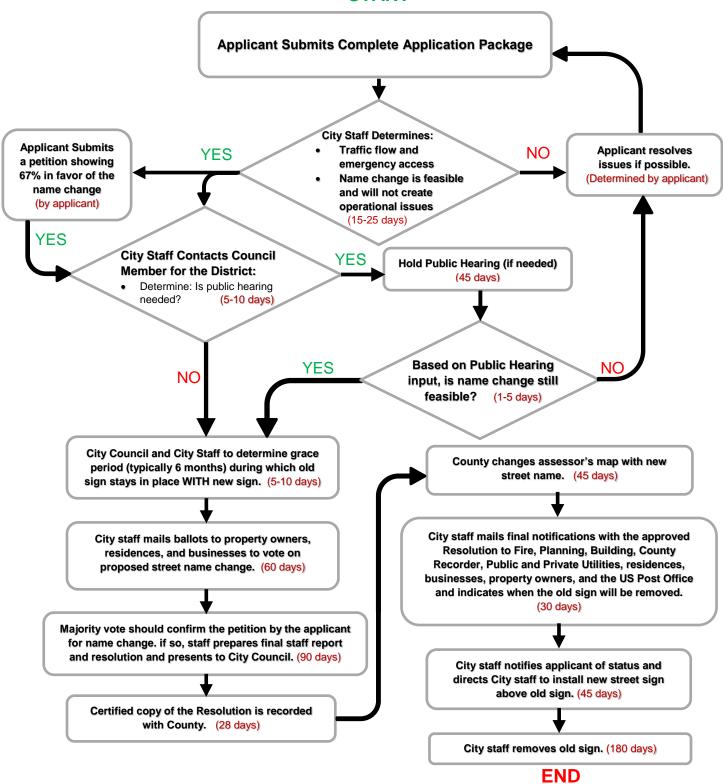

# WHAT ARE THE STEPS TO CHANGE A STREET NAME?

Estimated processing time: 488 - 538 days

#### START

**HOW ARE STREET NAME CHANGE PERMIT FEES CALCULATED?** 