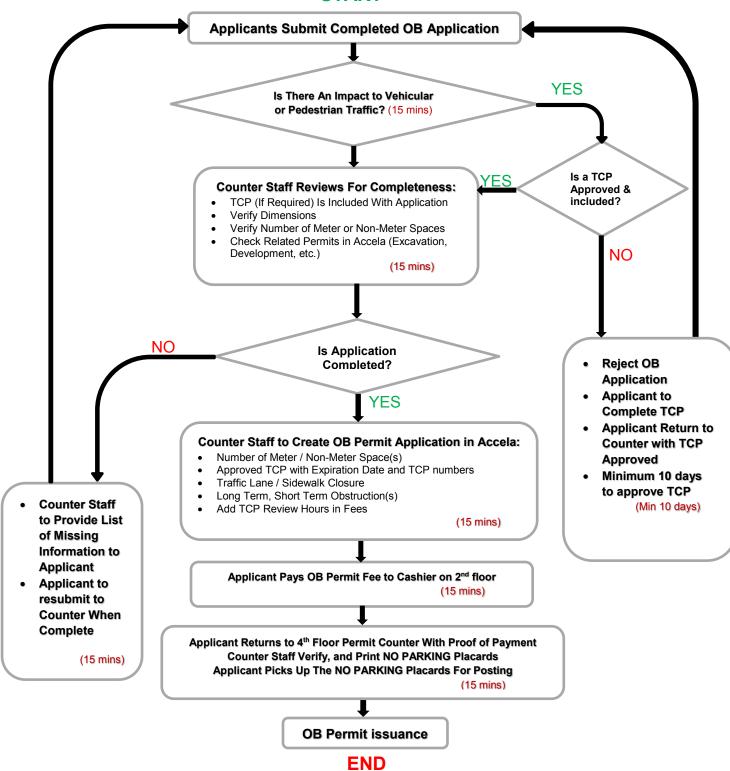

# WHAT ARE THE STEPS TO OBTAIN OBSTRUCTION (OB) PERMITS?

Minutes in Parenthesis Average City Working Time
Total Start to 90 Minutes Average Not Including Applicant's Time and Traffic Control Plan Review Time.

# START

Department of Transportation Engineering Services – 4<sup>th</sup> Floor 250 Frank H. Ogawa Plaza, Oakland, California 94612