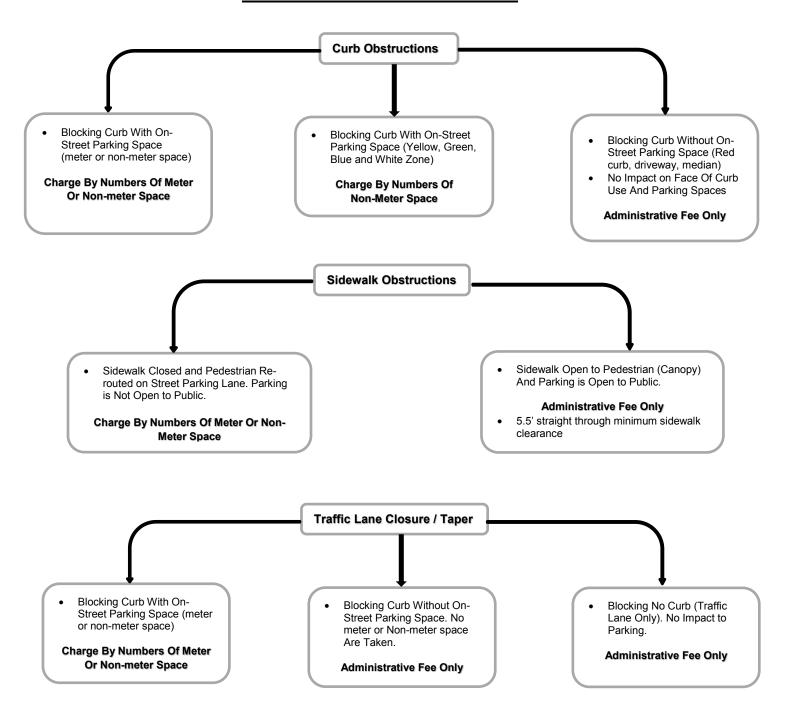

# **HOW ARE OB FEES CALCULATED?**

# Department of Transportation Engineering Services – 4<sup>th</sup> Floor 250 Frank H. Ogawa Plaza, Oakland, California 94612

The fees for a Obstruction Permit are calculated based upon the approved Oakland Master Fee Schedule. From Fiscal Year 2017 to 2018 Master Fee Schedule the tables below show.

#### Note:

- Obstruction Rates are shown in the Table titled, "Obstruction Permit Rates" in Page 6.
- 1 **metered space**: \$35 per day for a period no longer than 14 days. Note that applicant will be charged \$1,037 in 30-day increments for longer than 15 days.
- 1 **non-metered space**: \$17 per day for a period no longer than 14 days. Note that applicant will be charged \$519 in 30-day increments for longer than 15 days.
- NOTE: \$70 application fee plus a 14.75% record management & technology enhancement fee are added to all permits.

250 Frank Ogawa Plaza
OURS IN ADVANCE BY

FEES/OB Permit/April 2018

OBstruction Permit Rates: block any part of sidewalk; block/divert traffic lane\*; reserve metered (provide Meter No.) or non-metered parking. \*Traffic Control Plan required. Contact Traffic Engineering, obtain approved TCP prior to obtaing OB permit. 5.5' clear for pedestrians. Fees <u>+</u>