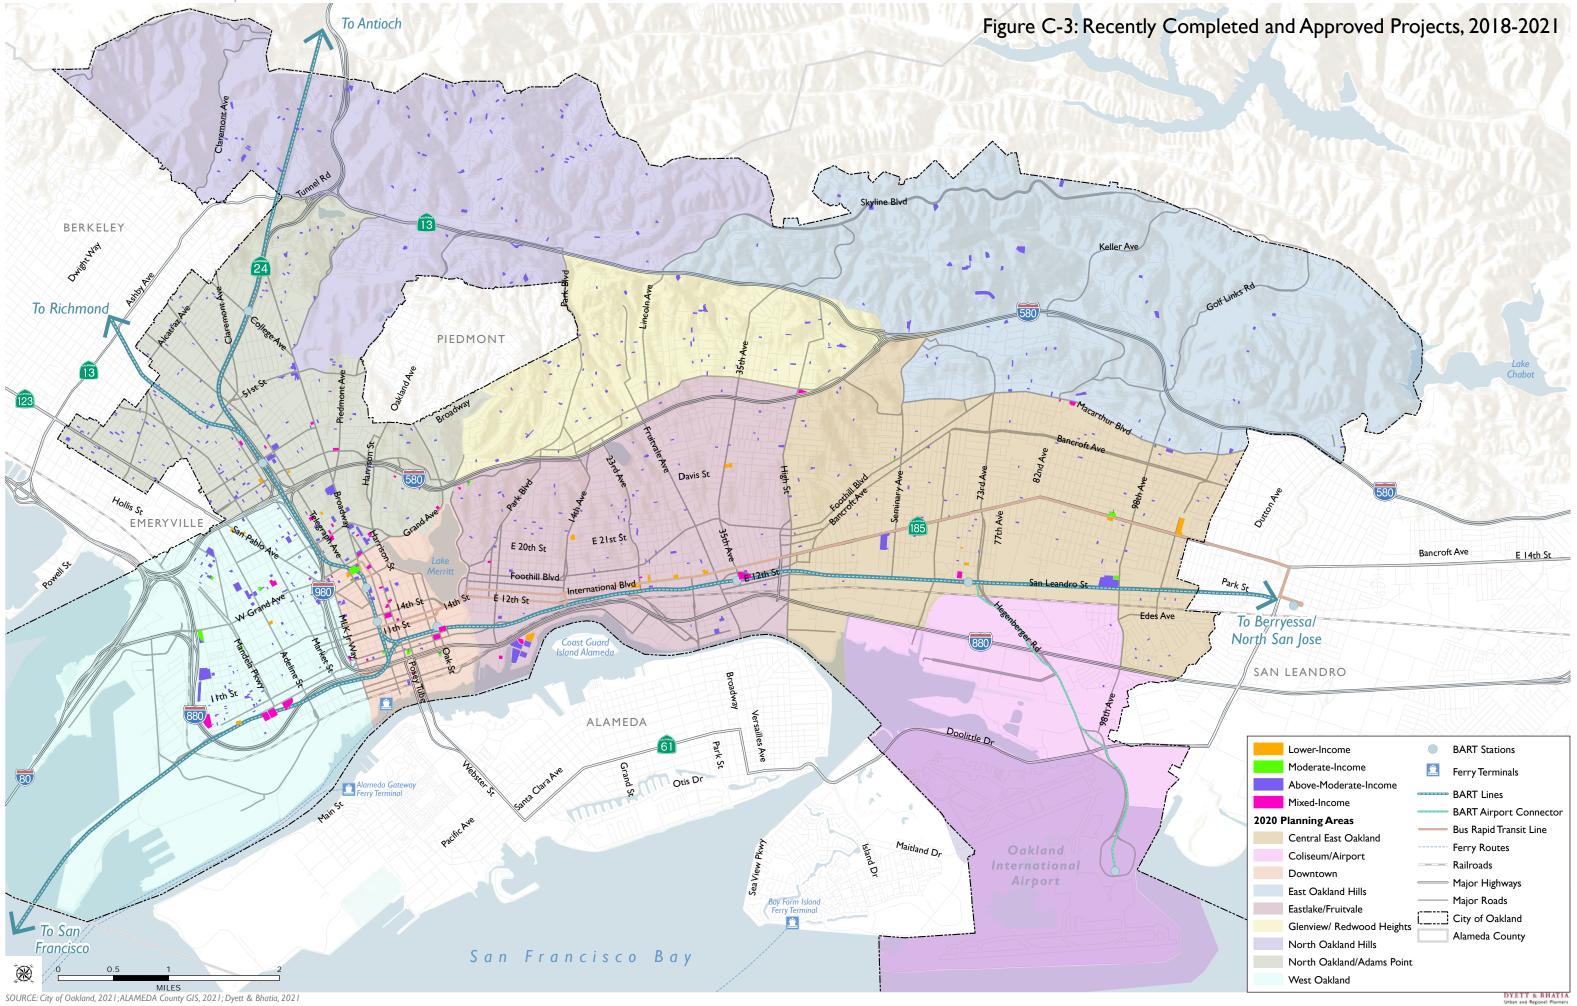

Pipeline projects are spread across the city, with the majority of new capacity in the Downtown, West Oakland, Eastlake/Fruitvale, and North Oakland/Adams Point areas. See Figure C-2 for the location and affordability of these pipeline projects. The affordability of pipeline units was determined based on the affordability levels or projected rents specified on the project proposal as approved by the City. Approximately 21.520.9 percent of pipeline capacity is affordable for lower-income households, while 45.3 percent is affordable for moderate-income households. The remainder is assumed to be affordable for above-moderate-income households. Table C-45a below provides information on each pipeline project that have received entitlements but have not yet applied for a building permit, Table C-55b provides information on pipeline projects that have received entitlements and are actively seeking a building permit or have been issued a permit, and Table C-6 provides a summary of the residential capacity of one- and two-unit pipeline projects.