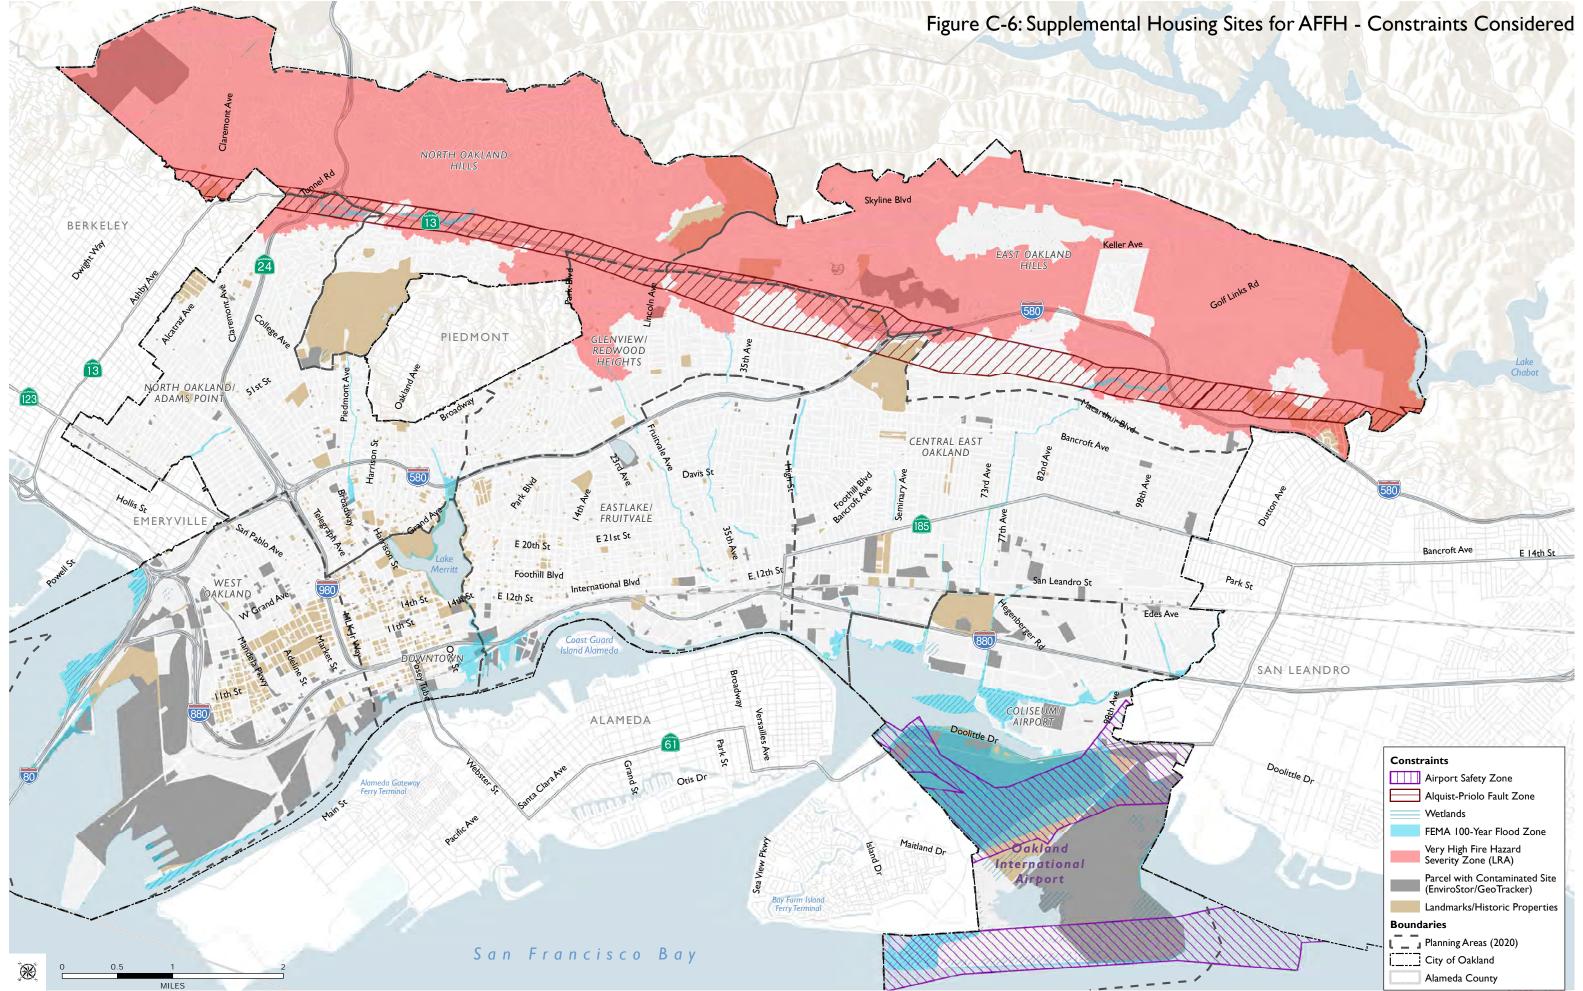

Source: ABAG, Final RHNA Plan, December 2021; City of Oakland, 2022

MILES SOURCE: City of Oakland, 2021;ALAMEDA County GIS, 2021; Dyett & Bhatia, 2021

The Inventory was developed in a manner consistent with the City's mandate to affirmatively further fair housing (AFFH), pursuant to State law. Given the City's inability to meet the 5th cycle RHNA for lower- and moderate-income households (see Appendix A), an emphasis was placed on locating sites appropriate for these income groups - particularly in higher resource areas. However, it should be noted that increasing access to existing high resource neighborhoods represents just one strategy to increase access to opportunity for lower-income households - the City is also committed to investing in "lower resource" neighborhoods to increase opportunity for the existing residents of those neighborhoods - described further in Appendix D and the Housing Action Plan (Chapter 4). This includes investments in new affordable housing projects, which can help reduce displacement pressures in those neighborhoods and allow long-time residents to remain in their communities. As discussed in Chapter <u>32</u>, community feedback regularly expressed the opinion that existing Oakland residents may want to remain in their current neighborhoods and may not want to relocate to higher-resource areas that may not provide resources available in ethnic enclaves such as culturally specific grocery stores, churches, and other neighborhood amenities. Therefore, efforts to increase access to exclusive neighborhoods should also be paired with investing in and preserving the culture in Racially or Ethnically Concentrated Areas of Poverty (R/ECAPs). Efforts taken to ensure that the Inventory remains compliant with the City's AFFH mandate are described further in Section C.4 below.