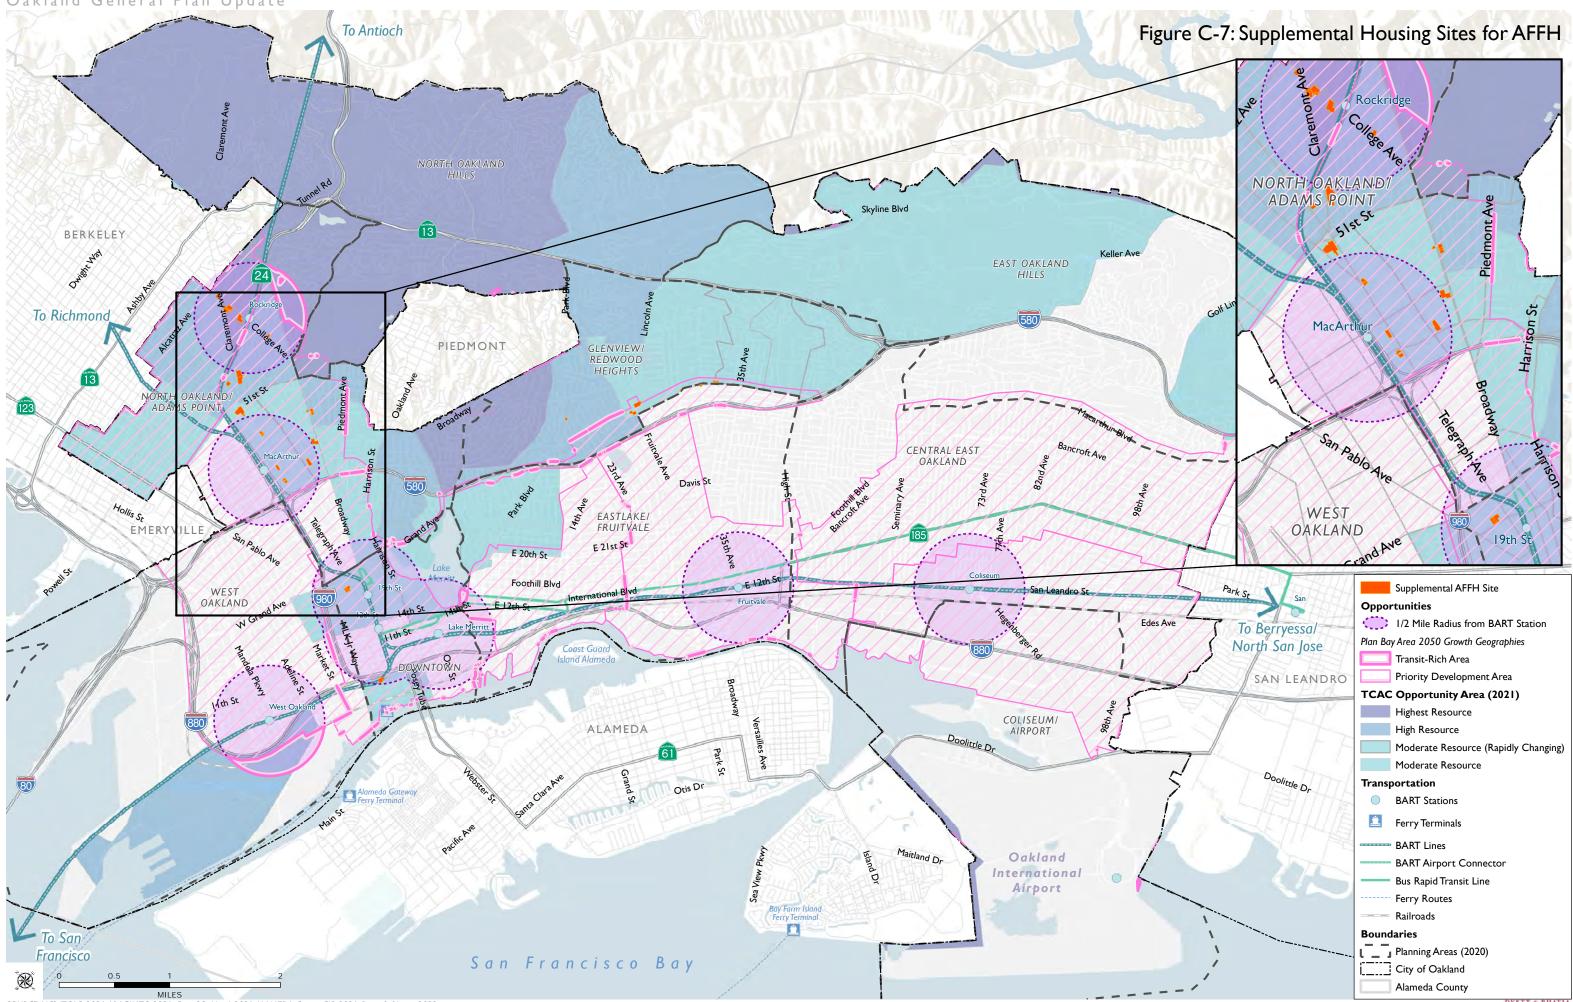

Source: ABAG, Final RHNA Plan, December 2021; City of Oakland, 2022

MILES SOURCE: City of Oakland, 2021;ALAMEDA County GIS, 2021; Dyett & Bhatia, 2021

The Inventory was developed in a manner consistent with the City's mandate to affirmatively further fair housing (AFFH), pursuant to State law. Given the City's inability to meet the 5th cycle RHNA for lower- and moderate-income households (see Appendix A), an emphasis was placed on locating sites appropriate for these income groups - particularly in higher resource areas. However, it should be noted that increasing access to existing high resource neighborhoods represents just one strategy to increase access to opportunity for lower-income households - the City is also committed to investing in "lower resource" neighborhoods to increase opportunity for the existing residents of those neighborhoods - described further in Appendix D and the Housing Action Plan (Chapter 4). This includes investments in new affordable housing projects, which can help reduce displacement pressures in those neighborhoods and allow long-time residents to remain in their communities. As discussed in Chapter <u>32</u>, community feedback regularly expressed the opinion that existing Oakland residents may want to remain in their current neighborhoods and may not want to relocate to higher-resource areas that may not provide resources available in ethnic enclaves such as culturally specific grocery stores, churches, and other neighborhood amenities. Therefore, efforts to increase access to exclusive neighborhoods should also be paired with investing in and preserving the culture in Racially or Ethnically Concentrated Areas of Poverty (R/ECAPs). Efforts taken to ensure that the Inventory remains compliant with the City's AFFH mandate are described further in Section C.4 below.