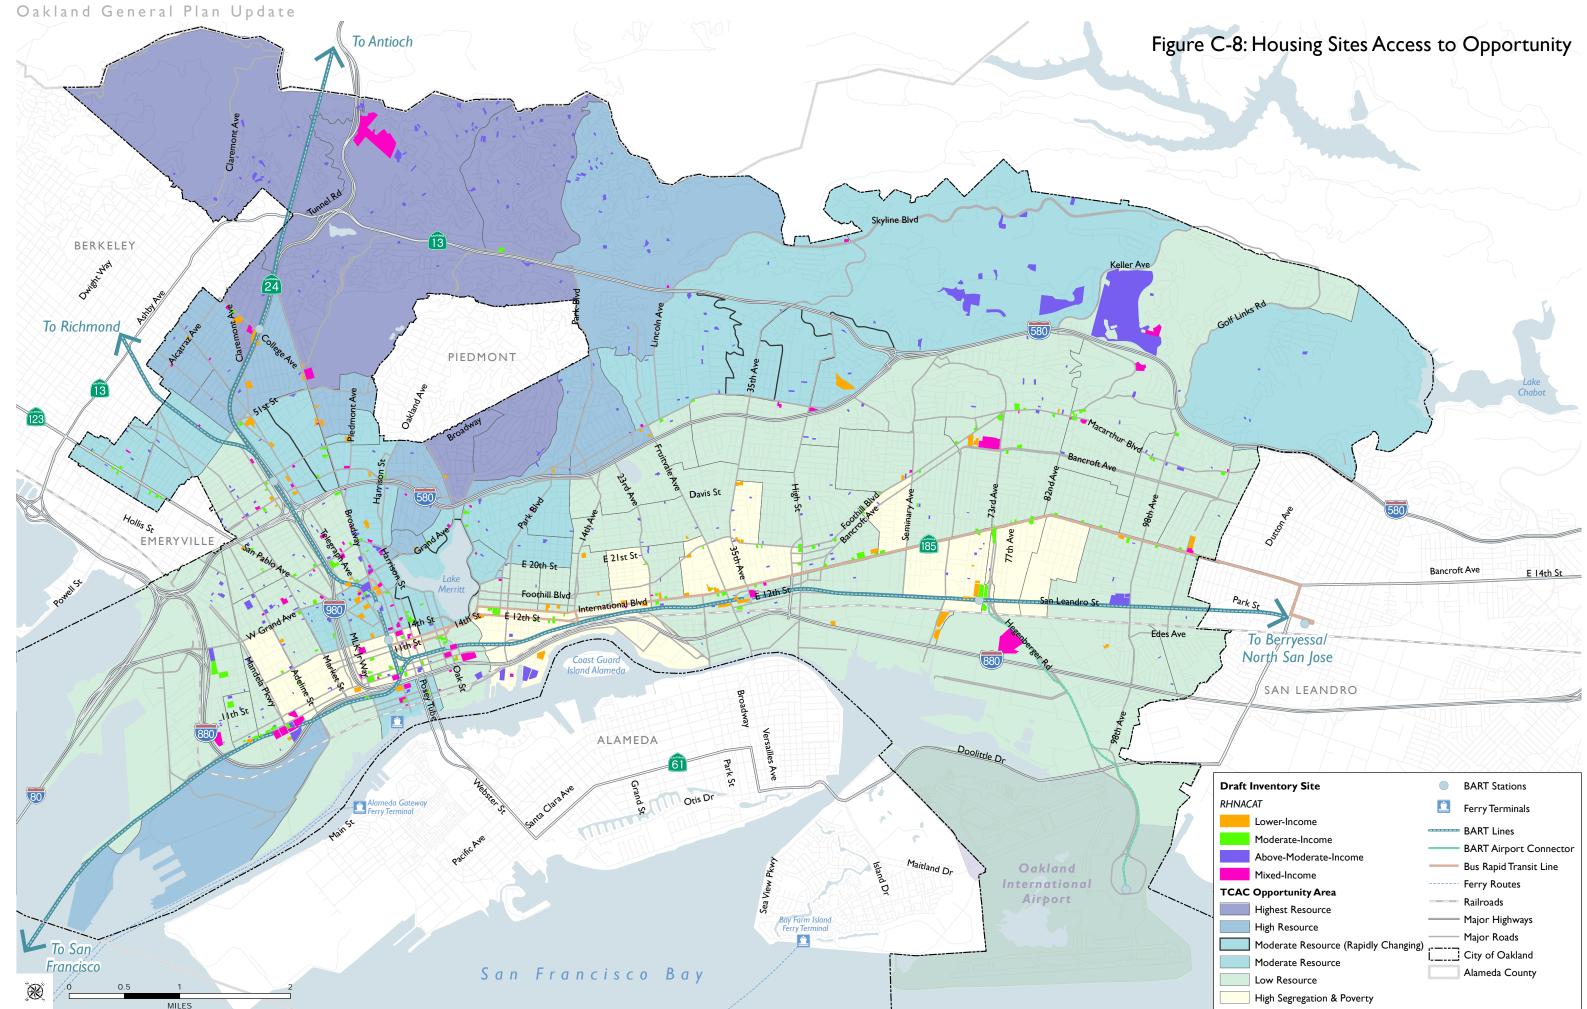

Source: ABAG, Final RHNA Plan, December 2021; City of Oakland, 2022

MILES SOURCE: City of Oakland, 2021;ALAMEDA County GIS, 2021; Dyett & Bhatia, 2021

The Inventory was developed in a manner consistent with the City's mandate to affirmatively further fair housing (AFFH), pursuant to State law. Given the City's inability to meet the 5th cycle RHNA for lower- and moderate-income households (see Appendix A), an emphasis was placed on locating sites appropriate for these income groups - particularly in higher resource areas. However, it should be noted that increasing access to existing high resource neighborhoods represents just one strategy to increase access to opportunity for lower-income households - the City is also committed to investing in "lower resource" neighborhoods to increase opportunity for the existing residents of those neighborhoods - described further in Appendix D and the Housing Action Plan (Chapter 4). This includes investments in new affordable housing projects, which can help reduce displacement pressures in those neighborhoods and allow long-time residents to remain in their communities. As discussed in Chapter <u>32</u>, community feedback regularly expressed the opinion that existing Oakland residents may want to remain in their current neighborhoods and may not want to relocate to higher-resource areas that may not provide resources available in ethnic enclaves such as culturally specific grocery stores, churches, and other neighborhood amenities. Therefore, efforts to increase access to exclusive neighborhoods should also be paired with investing in and preserving the culture in Racially or Ethnically Concentrated Areas of Poverty (R/ECAPs). Efforts taken to ensure that the Inventory remains compliant with the City's AFFH mandate are described further in Section C.4 below.