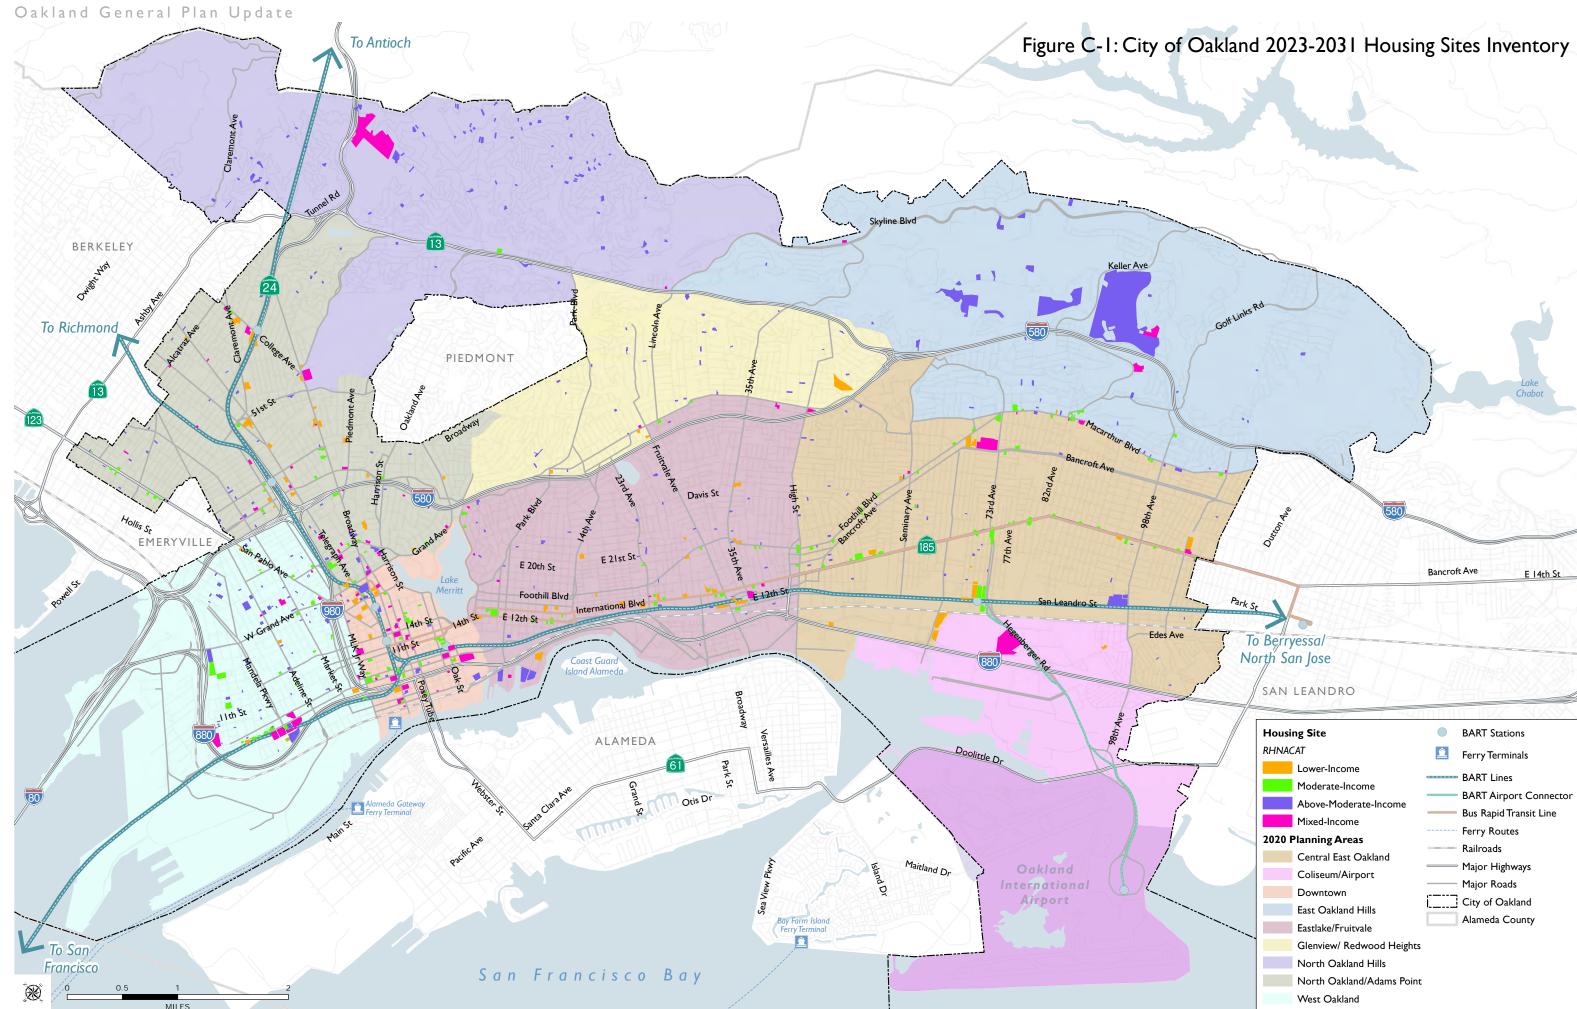

- Sites where development is underway or approved (known as "pipeline projects") or otherwise can be credited to meet the RHNA; and
- Opportunity sites where additional development could occur.

The following sections explore the capacity of these two major groups, as well as the various subgroups contained within each. The complete Housing Sites Inventory (Inventory) is included at the end of this appendix (see Table C- $\frac{2526}{25}$ ), as well as a map of sites identified in the Inventory (see Figure C-1).

### **C.I** Sites Inventory Overview

Oakland's 2023-2031 Housing Sites Inventory identifies sufficiently zoned land to accommodate the RHNA at all income levels. Total capacity is derived from both site-specific approaches—including pipeline projects and opportunity sites—as well as non-site-specific projections of accessory dwelling units (ADUs), discussed further below. In addition to providing adequate capacity to meet the RHNA, a buffer of at least 15.0 percent was identified in each income category to ensure that the City can meet the no net loss requirement pursuant to State law. See Table C-2 below for a summary of Oakland's residential capacity and ability to accommodate the 2023-2031 RHNA. The complete 2023-2031 Inventory is provided in Table C-2526 at the end of the appendix and in Figure C-1 below.

Source: ABAG, Final RHNA Plan, December 2021; City of Oakland, 2022

MILES SOURCE: City of Oakland, 2021;ALAMEDA County GIS, 2021; Dyett & Bhatia, 2021

The Inventory was developed in a manner consistent with the City's mandate to affirmatively further fair housing (AFFH), pursuant to State law. Given the City's inability to meet the 5th cycle RHNA for lower- and moderate-income households (see Appendix A), an emphasis was placed on locating sites appropriate for these income groups - particularly in higher resource areas. However, it should be noted that increasing access to existing high resource neighborhoods represents just one strategy to increase access to opportunity for lower-income households - the City is also committed to investing in "lower resource" neighborhoods to increase opportunity for the existing residents of those neighborhoods - described further in Appendix D and the Housing Action Plan (Chapter 4). This includes investments in new affordable housing projects, which can help reduce displacement pressures in those neighborhoods and allow long-time residents to remain in their communities. As discussed in Chapter <u>32</u>, community feedback regularly expressed the opinion that existing Oakland residents may want to remain in their current neighborhoods and may not want to relocate to higher-resource areas that may not provide resources available in ethnic enclaves such as culturally specific grocery stores, churches, and other neighborhood amenities. Therefore, efforts to increase access to exclusive neighborhoods should also be paired with investing in and preserving the culture in Racially or Ethnically Concentrated Areas of Poverty (R/ECAPs). Efforts taken to ensure that the Inventory remains compliant with the City's AFFH mandate are described further in Section C.4 below.