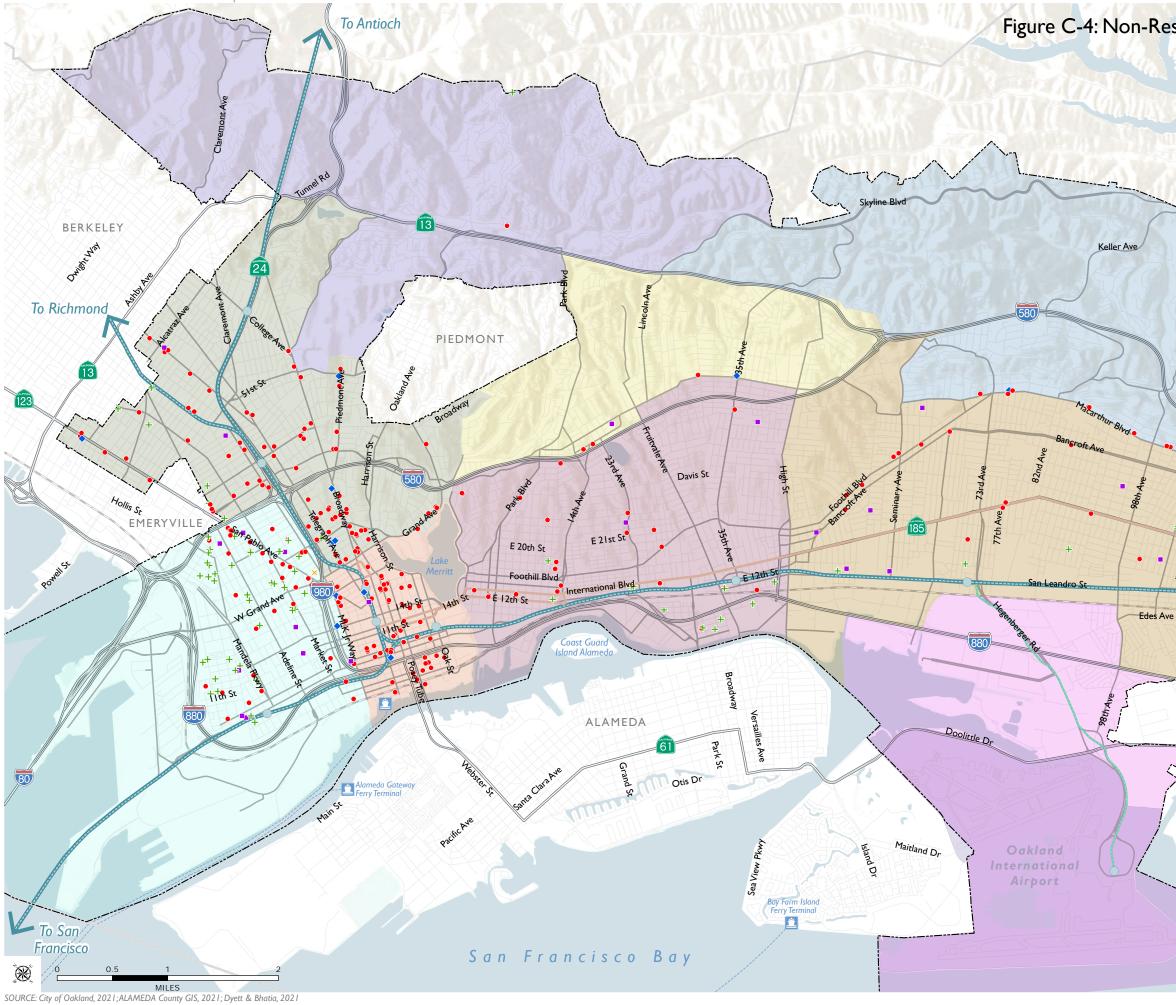

| 94608                                    | RU-5  | RU-5  | stitutional                      | 0.03        | 0.25 | 0.26  | 116.2 | 171%  | 198.3 | West Oakland           | 13 | 38  | 0 | 0   |
|           |      | 004<br>0071003       | 1451 7TH<br>STREET,<br>OAKLAND,          |       |       |                                  |             |      |       |       |       |       |                        |    |     |   |     |
| Approved  | 2020 | 00                   | CA 94607                                 | S-15W | S-15W | Utilities                        | N/A         | N/A  | 2.75  | 158.4 | 175%  | 2774  | West Oakland           | 90 | 148 | 2 | 522 |

Source: Alameda County, Historic Assessor Parcel Data, 2015 and 2021; Dyett & Bhatia, 2022

Oakland General Plan Update



# Figure C-4: Non-Residential to Residential Conversion Locations

Lake Chabot

E I 4th St

Bancroft Ave



Õ

SAN LEANDRO



#### **Development Capacity Modifiers**

As noted previously, Oakland's RHNA has increased by nearly 77.8 percent between the 5th and 6th RHNA cycles. However, the City fell short of meeting its lower- and moderate-income housing need during the planning cycle, and many sites included in the 5th cycle housing inventory did not develop with housing. An analysis from the UCLA Lewis Center confirmed that Oakland was on track to develop no more than about 21.0 percent of the sites identified during the 5th RHNA cycle as opportunity sites.<sup>8</sup> However, on those sites that were developed, the number of units developed was three times higher than anticipated as t