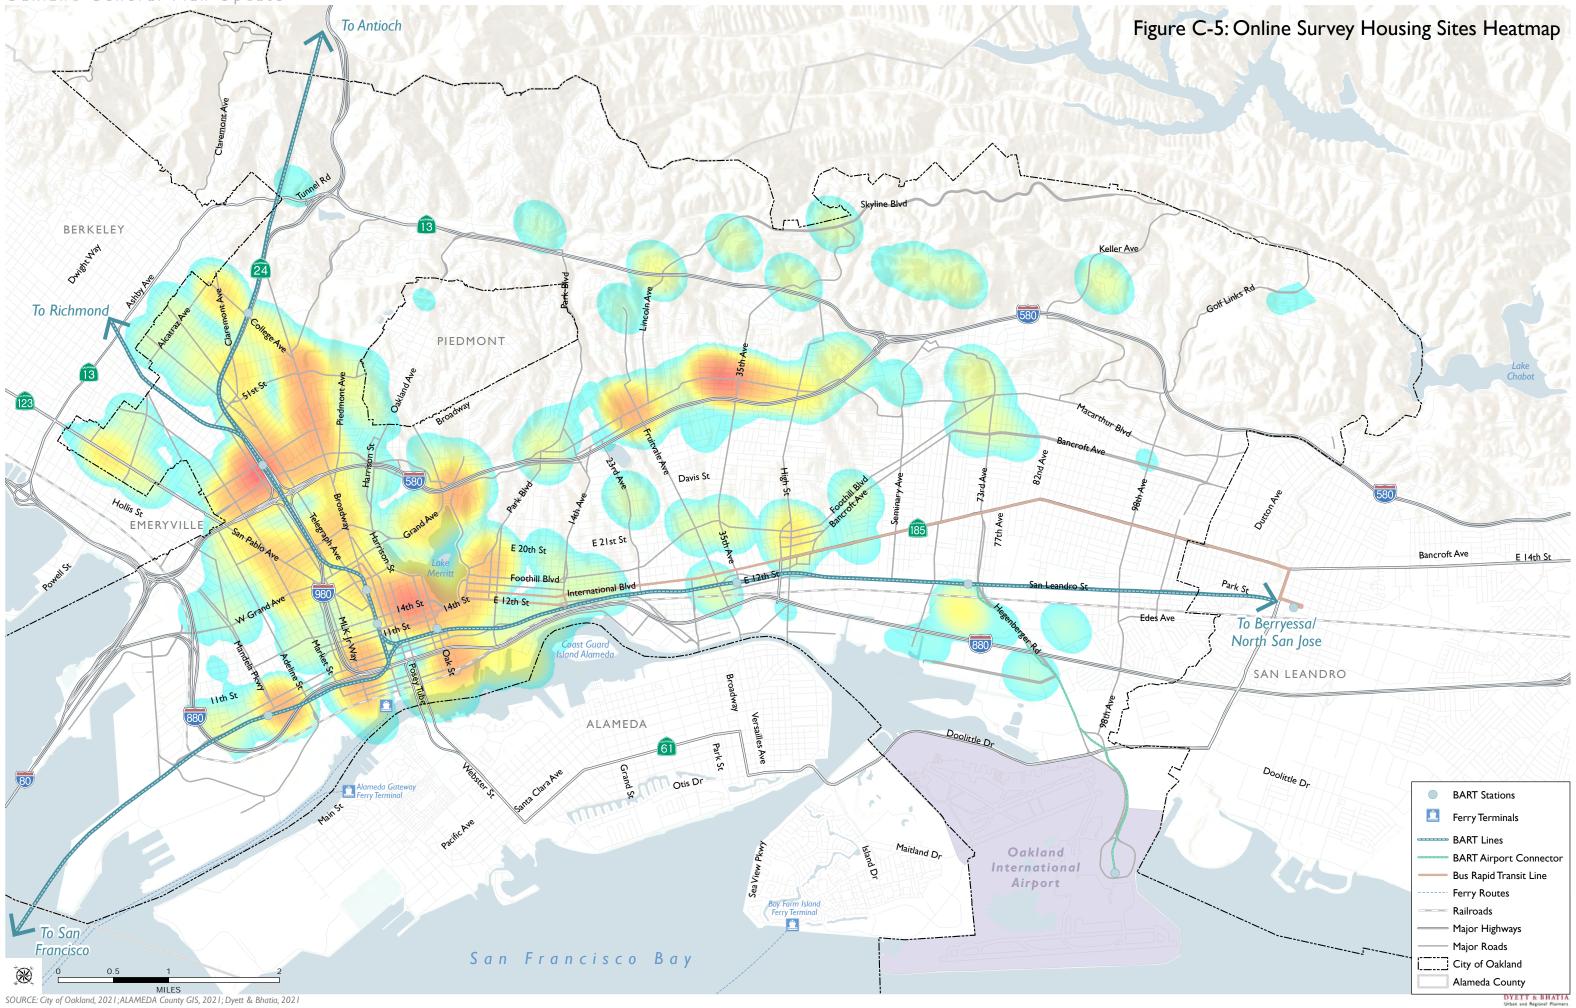

eas located around Oakland appropriate for housing through 1,275 individual survey comments. Areas included surface parking lots, underutilized sites near transit, and areas with high resources that would be appropriate for housing. In selecting specific locations, respondents most frequently selected sites near downtown, along Broadway and <u>near the Rockridge Bay Area Rapid Transit (BART<del>),</del> station, in lower Dimond, and along Macarthur Boulevard in Upper Dimond/Redwood Heights. Through 701 individual comments, respondents mentioned a variety of sites including empty/vacant lots, surface parking lots, potential sites near transit, and high resources areas. See Figure C-5 for a heat map of suggested housing sites provided via the online survey.</u>

Oakland General Plan Update



DYETT & BHATIA Urban and Regional Planners

#### **Housing Site Affordability**

For a site to be designated as capable of accommodating development for lower-income households, Government Code Section 65583.2(c)(3) requires that such sites in urban jurisdictions allow for at least 30 du/ac, known as the "default density." In metropolitan counties, such as Alameda County, zoning that allows for residential density of at least 30 du/ac is considered appropriate to accommodate the economies of scale needed to produce affordable housing. In this Housing Element, all vacant and non-vacant sites identified to accommodate lower-income units are located in zoning designations that permit at least 30 du/ac. The only exceptions to this are pipeline projects and other potential development project