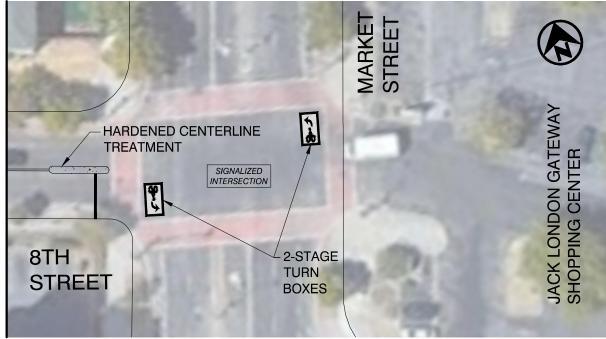

## 8TH STREET TRAFFIC CALMING PROJECT DRAFT CONCEPT

**APRIL 2022** 

 $\mathbf{X}$ 

MATCH LINE

| 8TH STREET                  |  |
|-----------------------------|--|
| INE STREET TO MARKET STREET |  |

| 1               | No. | DATE | BY | REFERENCE |   |
|-----------------|-----|------|----|-----------|---|
| REVIEWED BY JP  |     |      |    |           | İ |
|                 |     |      |    |           | İ |
| DESIGNED BY JJC |     |      |    |           | İ |
| 555             |     |      |    |           | i |
|                 |     |      |    |           | İ |
| DRAWN BY JJC    |     |      |    |           |   |

CONCEPT PLAN

S-6

PROJECT NO.
TBD

SCALE: 1° = 40′ SHEE

**GRAPHIC SCALE (IN FEET)** 

SCALE: 1" = 40' SHEET NO.

DATE: 04/12/2022 6 OF 6

AWING NAME: \oakland\pwa\Trans|
OT DATE: 04-12-22