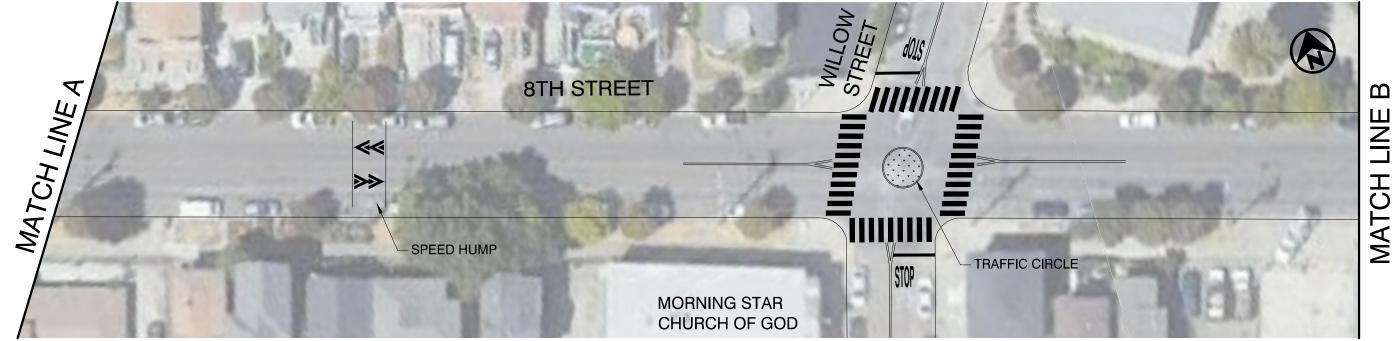

## **DRAFT CONCEPT**

**APRIL 2022** 

**8TH STREET** PINE STREET TO MARKET STREET

|                 | No. | DATE | BY | REFERENCE |  |
|-----------------|-----|------|----|-----------|--|
| REVIEWED BY JP  |     |      |    |           |  |
|                 |     |      |    |           |  |
| DESIGNED BY     |     |      |    |           |  |
| DESIGNED BY JJC |     |      |    |           |  |
|                 |     |      |    |           |  |
| DRAWN BY JJC    |     |      |    |           |  |

**CONCEPT PLAN** 

S-2

**TBD** SCALE: 1" = 40' SHEET NO.

**GRAPHIC SCALE (IN FEET)** 

DATE: 04/12/202

PROJECT NO.