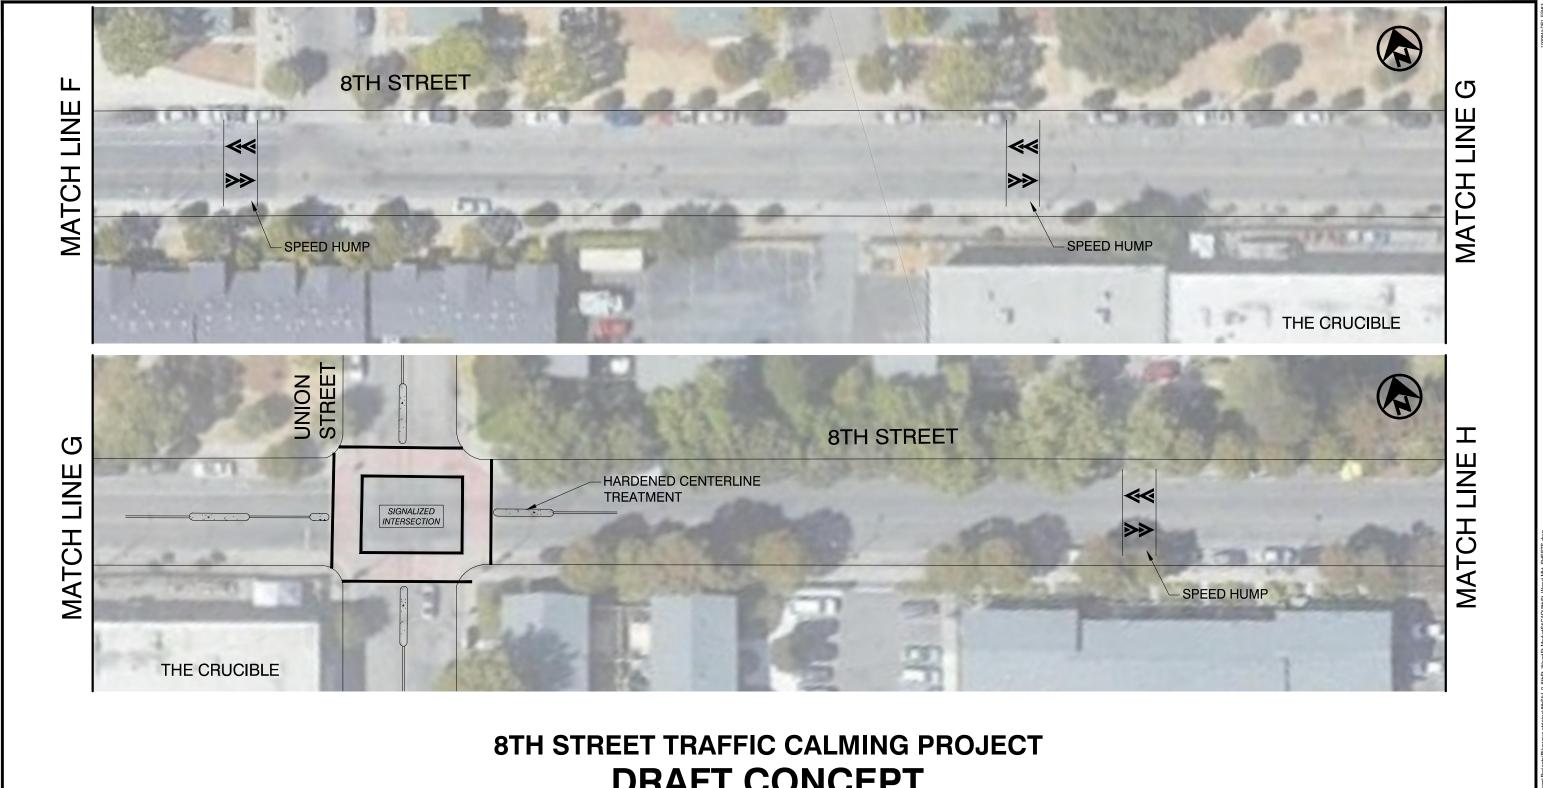

## **DRAFT CONCEPT**

**APRIL 2022** 

**8TH STREET** PINE STREET TO MARKET STREET

|                 | No. | DATE | BY | REFERENCE |  |
|-----------------|-----|------|----|-----------|--|
| REVIEWED BY JP  |     |      |    |           |  |
|                 |     |      |    |           |  |
| DESIGNED BY     |     |      |    |           |  |
| DESIGNED BY JJC |     |      |    |           |  |
|                 |     |      |    |           |  |
| DRAWN BY JJC    |     |      |    |           |  |

**CONCEPT PLAN** 

S-2

**TBD** SCALE: 1" = 40' SHEET NO.

**GRAPHIC SCALE (IN FEET)** 

DATE: 04/12/202

PROJECT NO.