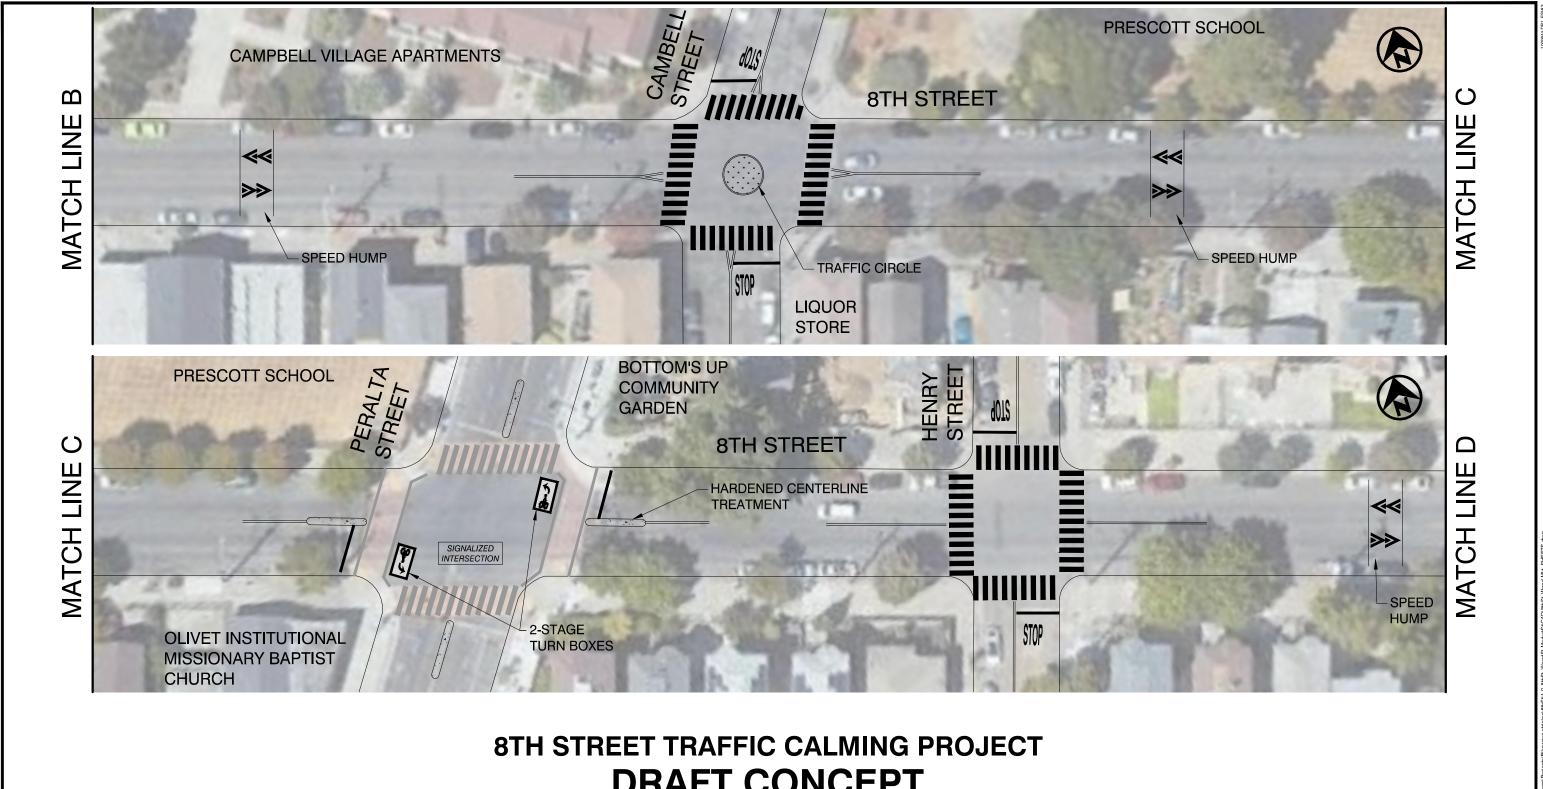

## **DRAFT CONCEPT**

**APRIL 2022** 

**8TH STREET** PINE STREET TO MARKET STREET

|                 | No. | DATE | BY | REFERENCE |  |
|-----------------|-----|------|----|-----------|--|
| REVIEWED BY JP  |     |      |    |           |  |
|                 |     |      |    |           |  |
| DESIGNED BY JJC |     |      |    |           |  |
| 900             |     |      |    |           |  |
| DRAWN BY        |     |      |    |           |  |
| JJC JJC         |     |      |    |           |  |

**CONCEPT PLAN** 

S-4

PROJECT NO. **TBD** SCALE: 1" = 40'

**GRAPHIC SCALE (IN FEET)** 

SHEET NO. DATE: 04/12/202

8TH STREET PINE STREET TO MARKET STREET

|                 | No. | DATE | BY | REFERENCE |  |
|-----------------|-----|------|----|-----------|--|
| REVIEWED BY JP  |     |      |    |           |  |
|                 |     |      |    |           |  |
| DESIGNED BY JJC |     |      |    |           |  |
|                 |     |      |    |           |  |
| DRAWN BY        |     |      |    |           |  |
| JJC JJC         |     |      |    |           |  |