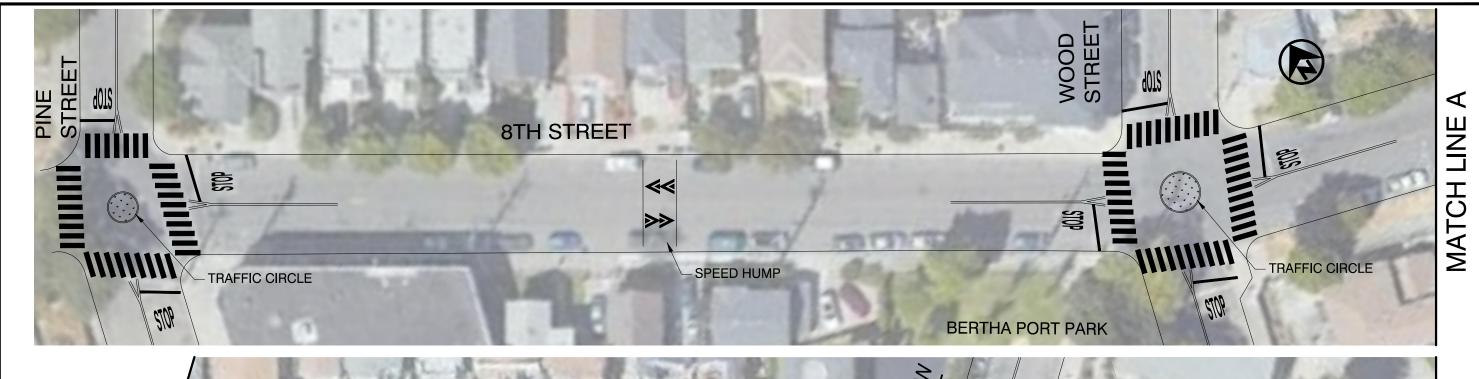

## 8TH STREET TRAFFIC CALMING PROJECT DRAFT CONCEPT

**APRIL 2022** 

8TH STREET PINE STREET TO MARKET STREET

|                 | No. | DATE | BY | REFERENCE |   |
|-----------------|-----|------|----|-----------|---|
| REVIEWED BY JP  |     |      |    |           | ı |
|                 |     |      |    |           | ı |
| DESIGNED BY JJC |     |      |    |           |   |
|                 |     |      |    |           |   |
| DD AMAL DV      |     |      |    |           |   |
| DRAWN BY JJC    |     |      |    |           |   |

CONCEPT PLAN

S-1

PROJECT NO.
TBD

SCALE: 1" = 40' SHEET NO.

DATE: 04/12/202

GRAPHIC SCALE (IN FEET)