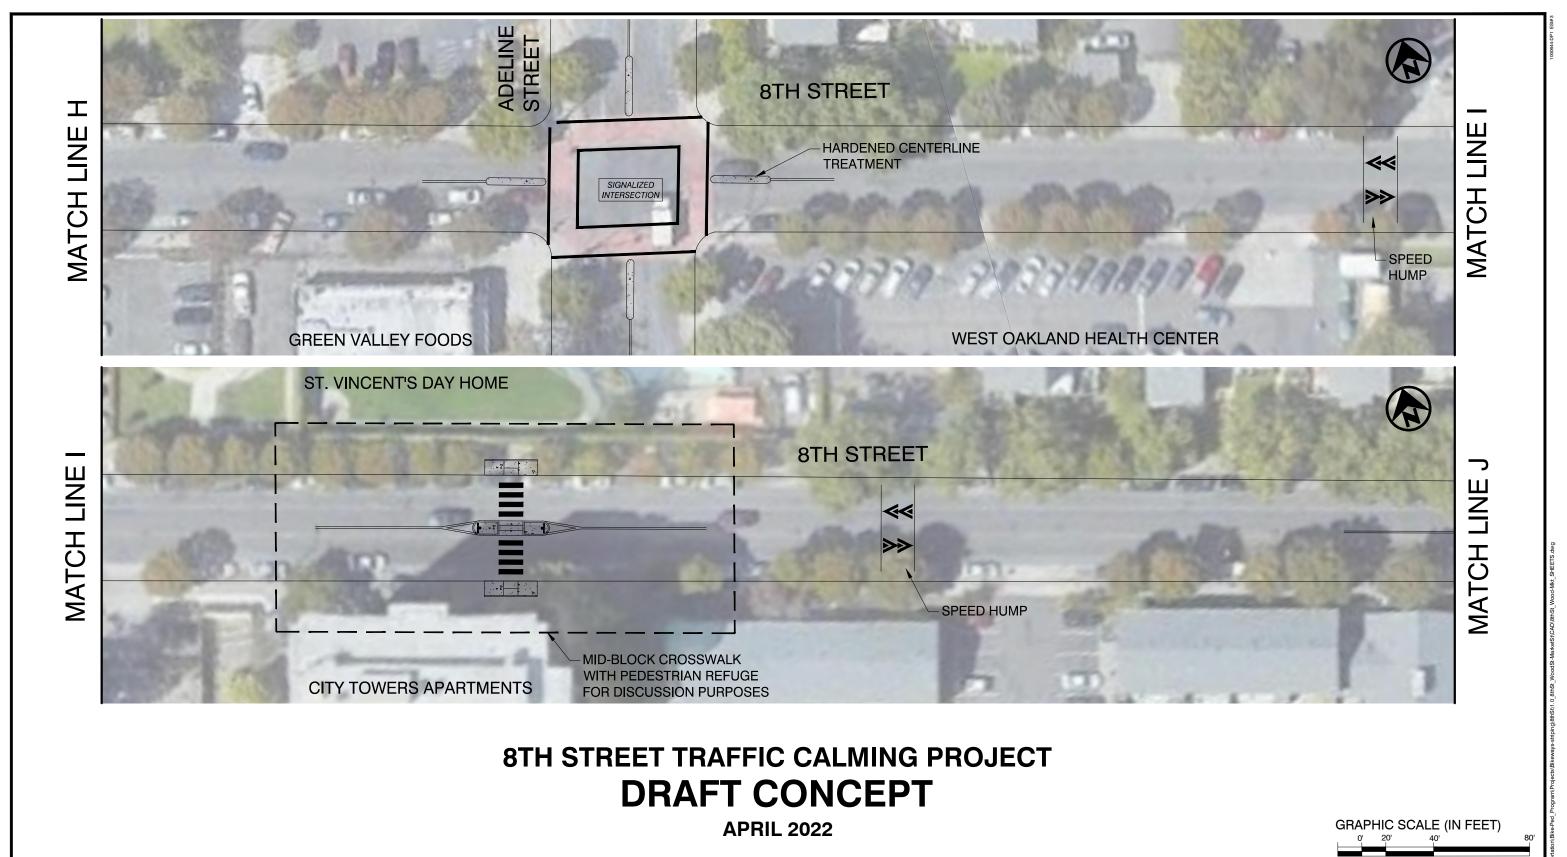

## **DRAFT CONCEPT**

**APRIL 2022** 

**8TH STREET** PINE STREET TO MARKET STREET

|                 | No. | DATE | BY | REFERENCE |  |
|-----------------|-----|------|----|-----------|--|
| REVIEWED BY JP  |     |      |    |           |  |
|                 |     |      |    |           |  |
| DESIGNED BY JJC |     |      |    |           |  |
| 900             |     |      |    |           |  |
| DRAWN BY        |     |      |    |           |  |
| JJC JJC         |     |      |    |           |  |

**CONCEPT PLAN** 

S-4

PROJECT NO. **TBD** SCALE: 1" = 40'

**GRAPHIC SCALE (IN FEET)** 

SHEET NO. DATE: 04/12/202

8TH STREET PINE STREET TO MARKET STREET

|                 | No. | DATE | BY | REFERENCE |  |
|-----------------|-----|------|----|-----------|--|
| REVIEWED BY JP  |     |      |    |           |  |
|                 |     |      |    |           |  |
| DESIGNED BY JJC |     |      |    |           |  |
|                 |     |      |    |           |  |
| DRAWN BY        |     |      |    |           |  |
| JJC JJC         |     |      |    |           |  |