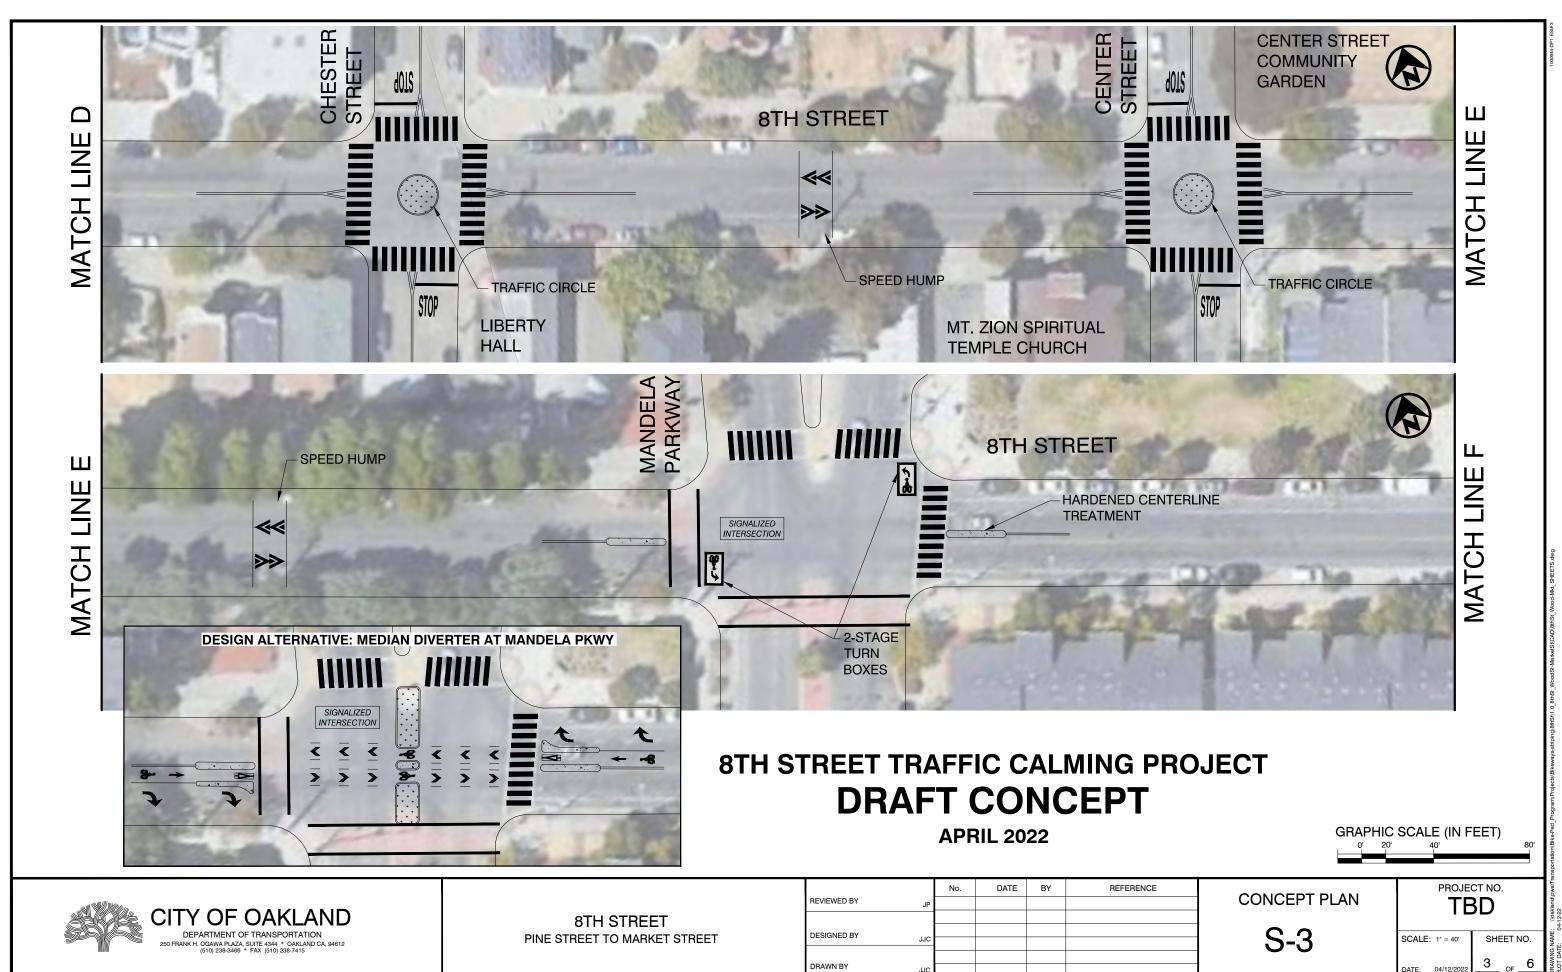

## 8TH STREET TRAFFIC CALMING PROJECT DRAFT CONCEPT

**APRIL 2022** 

 $\mathbf{X}$ 

MATCH LINE

| 8TH STREET                  |  |
|-----------------------------|--|
| INE STREET TO MARKET STREET |  |

| 1               | No. | DATE | BY | REFERENCE |   |
|-----------------|-----|------|----|-----------|---|
| REVIEWED BY JP  |     |      |    |           | İ |
|                 |     |      |    |           | İ |
| DESIGNED BY JJC |     |      |    |           | İ |
| 555             |     |      |    |           | i |
|                 |     |      |    |           | İ |
| DRAWN BY JJC    |     |      |    |           |   |

CONCEPT PLAN

S-6

PROJECT NO.
TBD

SCALE: 1° = 40′ SHEE

**GRAPHIC SCALE (IN FEET)** 

SCALE: 1" = 40' SHEET NO.

DATE: 04/12/2022 6 OF 6

AWING NAME: \oakland\pwa\Trans|
OT DATE: 04-12-22