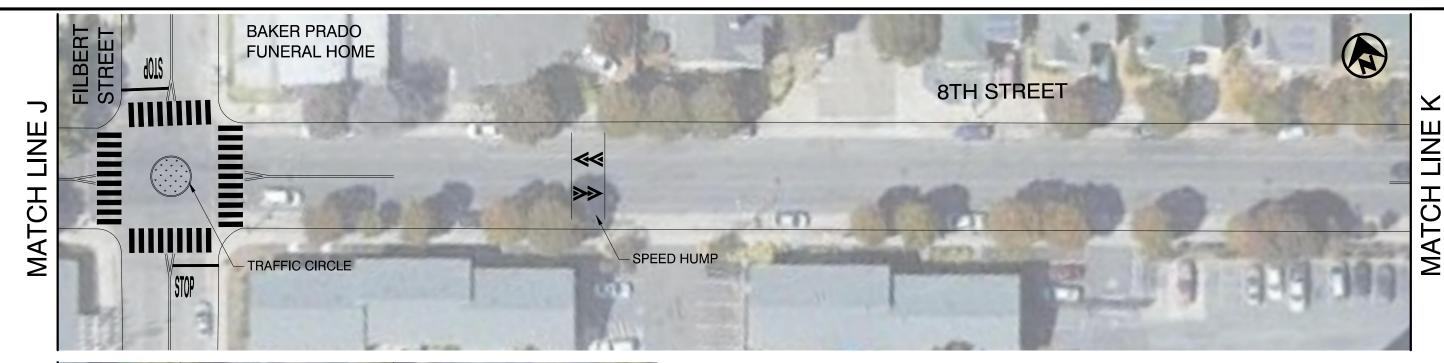

**CONCEPT PLAN** 

S-4

PROJECT NO. **TBD** SCALE: 1" = 40'

**GRAPHIC SCALE (IN FEET)** 

SHEET NO. DATE: 04/12/202

8TH STREET PINE STREET TO MARKET STREET

|                 | No. | DATE | BY | REFERENCE |  |
|-----------------|-----|------|----|-----------|--|
| REVIEWED BY JP  |     |      |    |           |  |
|                 |     |      |    |           |  |
| DESIGNED BY JJC |     |      |    |           |  |
|                 |     |      |    |           |  |
| DRAWN BY        |     |      |    |           |  |
| JJC JJC         |     |      |    |           |  |

CONCEPT PLAN

S-5

PROJECT NO.
TBD

SCALE: 1° = 40′ SHEET NO.

DATE: 04/12/202

PRAWING NAME: \\oakland\pwa\T \LOT DATE: 04-12-22 \LOTTED BY: cook9j2