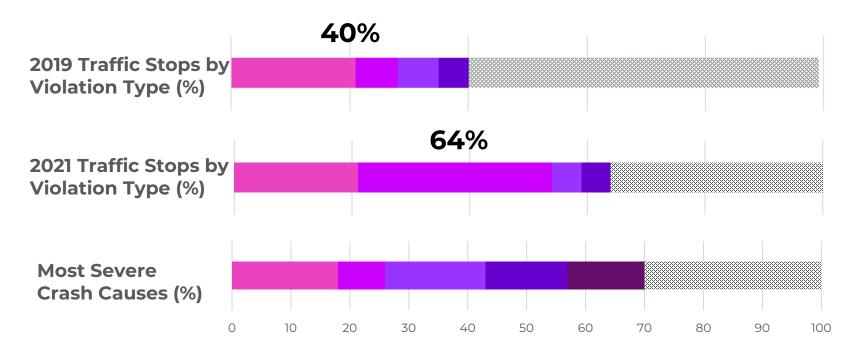

iolations in 2021

|                                                 | 2019         | 2020         | 2021         |
|-------------------------------------------------|--------------|--------------|--------------|
| Moving Violation                                | 80% (7,280)  | 88% (5,279)  | 93% (2,661)  |
| Equipment Violation                             | 13% (1,212)  | 8% (456)     | 4% (113)     |
| Non-Moving Violation,<br>Including Registration | 7% (627)     | 4% (251)     | 3% (96)      |
| Null                                            | O% (1)       | O% (1)       | O% (O)       |
| Grand Total                                     | 100% (9,120) | 100% (5,987) | 100% (2,870) |

Non-Dispatch, Non-Intelligence-Led Stops, 2019-2021, OPD

#### **And The Most Dangerous Behaviors**



Driver Failure to Yield Red Light Running Unsafe Speed Unsafe Turning DUI and Possession Other

Non-Dispatch, Non-Intelligence-Led Stops, 2019, 2021, OPD

#### **Traffic Stop Locations 2021**

- Over half of traffic stops are on both the High Injury Network and in a High Priority Equity Neighborhood
- 68% of the HIN is in High Priority Neighborhoods
- 71% of traffic stops were on the HIN

|                                                  | Occurred in<br>Priority Equity<br>Neighborhoods<br>** | Occurred Outside<br>Priority Equity<br>Neighborhood |
|--------------------------------------------------|-------------------------------------------------------|-----------------------------------------------------|
| Occurred on<br>High Injury*<br>Network           | [52%]<br>1777