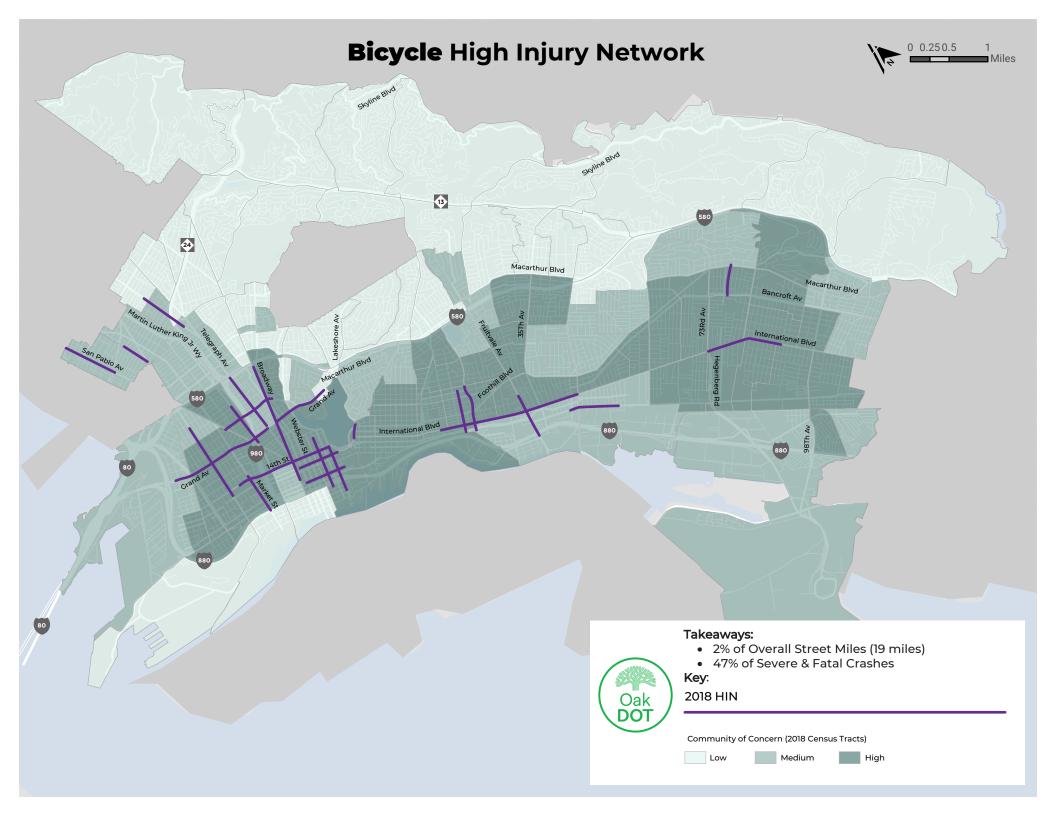

#### Attachment A: 2021 and 2022 Engineering Safety Improvements

| Improvement Type       | Subtype                   | Quantity | Location                                                              | Scope of Enhancements                                                                                                   | Construction Start | HIN  | Priority Neighborhood |
|------------------------|---------------------------|----------|-----------------------------------------------------------------------|-------------------------------------------------------------------------------------------------------------------------|--------------------|------|-----------------------|
|                        |                           |          | 2021 Safety Impro                                                     | vements                                                                                                                 |                    |      |                       |
|                        |                           |          | 69th Ave (International Blvd to                                       |                                                                                                                         |                    |      |                       |
| Capital                | Complete Streets          | -        | Hamilton St)                                                          | Pedestrian lighting                                                                                                     | 2021               | No   | Highest               |
|                        |                           |          |                                                                       |                                                                                                                         |                    |      |                       |
| Capital                | Complete Streets          |          | I<br>Telegraph (29th to MacArthur)                                    | road diet, high visibility crosswalks, bus boarding islands                                                             | 2021               | Voc  | Medium                |
| Capital                | complete streets          |          | relegraph (25th to MacArthur)                                         |                                                                                                                         | 2021               | res  | Medium                |
|                        |                           |          |                                                                       | ped lighting, landscaping, bike lanes, sidewalk widening,                                                               |                    |      |                       |
| Capital                | Complete Streets          |          | 7th Street (Wood to Peralta)<br>International Blvd (11th Ave to       | paving, curb ramps, bulb-outs, intersection improvements                                                                | 2021               | No   | High                  |
| Capital                | Complete Streets          | :        | 38th Ave)                                                             | Ped improvements, lighting                                                                                              | 2021               | Yes  | High                  |
|                        |                           |          |                                                                       | multi-use path, New sidewalk, traffic signal improvements                                                               |                    |      | 0                     |
|                        |                           |          | Macarthur (High St to Richards Rd)                                    | (new poles, LPIs, high visibility crosswalks), Pedestrian                                                               | 2024               |      |                       |
| Capital                | Complete Streets          |          | Rd)                                                                   | lighting<br>Upgraded temporary Essential Places treatment and                                                           | 2021               | No   | Medium                |
| Capital                | Essential Places          |          | 14TH ST (Market to Filbert)                                           | Installed concrete bulbouts                                                                                             | 2021               | Yes  | Highest               |
|                        |                           |          | Bancroft (Avenal Ave to Church                                        | Installed concrete safety islands in coordination with                                                                  |                    |      |                       |
| Capital                | Essential Places          |          | St)                                                                   | paving                                                                                                                  | 2021               | No   | Highest               |
| Capital                | Paving                    | :        | 23rd Ave (E.12th to E.31st)                                           | curb ramps, continental crosswalks, controlled approach                                                                 | 2021               | Yes* | Highest               |
| · · F · ·              |                           |          | 1                                                                     | ped refuge islands, bike lanes, road diet, high visibility                                                              |                    |      | 0                     |
| Capital                | Paving                    |          | Park Blvd (E.18th St to McKinley)                                     | crosswalks, curb ramps                                                                                                  | 2021               | Yes  | Medium                |
|                        |                           |          |                                                                       | buffered bike lanes, upgrade curb ramps, pave street, high                                                              |                    |      |                       |
|                        |                           | :        | L                                                                     | visibility crosswalks, protected intersections, pedestrian                                                              |                    |      |                       |
| Capital                | Paving                    |          | West St (W. Grand to 52nd St)                                         | safety islands, speed cushions, raised intersections                                                                    | 2021               | Yes  | Highest               |
| Capital                | Paving                    | :        | E.18TH ST/Park Blvd (Lakeshore<br>to E.34th St)                       | pave and change roadway striping                                                                                        | 2021               | Voc  | High                  |
| Capital                | raving                    |          | Macarthur St (Boston Ave to                                           | pave and change roadway scriping                                                                                        | 2021               | Tes  | nigii                 |
| Capital                | Paving                    |          | Coolidge Ave)                                                         | restriped existing bike lanes, high-visibility crosswalks                                                               | 2021               | No   | High                  |
| Coit-l                 | Devine                    |          | Macarthur Blvd (82nd Ave to                                           | ped refuge islands, road diet, high viz crosswalks                                                                      | 2021               |      | 115-6                 |
| Capital                | Paving                    |          | 73rd Ave)                                                             | ped refuge islands, road diet, nigh viz crosswarks                                                                      | 2021               | res  | Highest               |
|                        |                           | :        | Market St (4th St and 7th St to                                       | Crosswalk enhancements- RRFBs, traffic signal upgrade,                                                                  |                    |      |                       |
| Capital                | Traffic Capital Projects  |          | 18th St and 19th St)-HSIP 7                                           | ladder striping, raised bulb-outs, raised median refuge                                                                 | 2021               | Yes  | Highest               |
|                        |                           |          |                                                                       |                                                                                                                         |                    |      |                       |
|                        |                           | :        | 1                                                                     | intersection and signal upgrades plus signing and striping,                                                             |                    |      |                       |
| Capital                | Traffic Capital Projects  |          | 35th Ave (San Leandro to Sutter)                                      | speed cushions, RRFBs, PHBs and high visibility crosswalks                                                              | 2021               | Yes  | Highest               |
| ·                      |                           |          | Bancroft Ave. (High St to 98th                                        | high visibility crosswalks, RRFBs, PHBs and signal                                                                      |                    |      | -                     |
| Capital                | Traffic Safety Requests   |          | Ave)                                                                  | modifications                                                                                                           | 2021               | Yes* | Highest               |
| Capital                | Traffic Capital Projects  |          | Fruitvale (International to<br>Foothill)                              | Road diet, RRFBs and signal modifications                                                                               | 2021               | Voc  | Highest               |
| Capital                |                           |          | Caldecott Lane (Tunnel Road to                                        | Bike lanes, concrete sidewalk, ADA ramps, signal                                                                        | 2021               | 103  | ngnest                |
| Capital                | Traffic Capital Projects  |          | <sup>l</sup> end)                                                     | modifications                                                                                                           | 2021               | No   | Lowest                |
|                        |                           |          |                                                                       |                                                                                                                         |                    |      |                       |
| Capital                | Traffic Capital Projects  |          | Fruitvale Ave (E.12th to E.22nd)<br>Shattuck Ave at 49th, 51st, 59th, | Road diet, RRFBs, pedestrian activated crosswalk                                                                        | 2021               | Yes  | High                  |
| Capital                | Traffic Capital Projects  |          | and Alcatraz Ave.                                                     | Install protected left turns                                                                                            | 2021               | Yes  | Low                   |
|                        |                           |          |                                                                       |                                                                                                                         |                    |      |                       |
|                        |                           |          |                                                                       | New bike lanes and lane reduction; installing uncontrolled<br>crosswalk enhancements with ladder crosswalks; installing |                    |      |                       |
|                        |                           |          | L                                                                     | Rectangular Rapid Flash Beacons (RRFB); constructing                                                                    |                    |      |                       |
|                        |                           |          |                                                                       | sidewalk bulb-outs to shorten intersection crossings for                                                                |                    |      |                       |
| Capital                | Traffic Capital Projects  |          | Claremont Ave (Telegraph Ave to<br>Clifton St)                        | pedestrians; installing ADA-compliant curb ramps;<br>constructing median refuges at multiple locations                  | 2021               | No   | Low                   |
| capitar                |                           |          | College Ave (Broadway to                                              | Intersection safety improvements, bike lanes, bulbouts,                                                                 | 2021               | 140  |                       |
| Capital                | Traffic Capital Projects  |          | l Alcatraz)                                                           | upgraded traffic signal                                                                                                 | 2021               | No   | Lowest                |
|                        |                           |          | West Macarthur (San Pablo to                                          | now buffered bike lanes                                                                                                 |                    |      |                       |
| Near Term              | Restriping                |          | Market St)                                                            | new buffered bike lanes<br>added buffers to existing basic bike lanes, high-visibility                                  | 2021               | No   | Medium                |
|                        | Restriping                |          | Washington St (2nd St to 7th St)                                      | crosswalks                                                                                                              | 2021               | No   | N/A                   |
| Near Term              |                           | -        |                                                                       | 1                                                                                                                       |                    | İ    | 1                     |
| Near Term              |                           |          | Ney Ave (73rd to 82nd and                                             |                                                                                                                         |                    |      |                       |
| Near Term<br>Near Term | Council Earmark & Capital |          | MacArthur to Outlook)                                                 | Quick-build and Capital traffic calming<br>Cone lane closure maintenance, bulbout, pending further                      | 2021               | No   | Low                   |