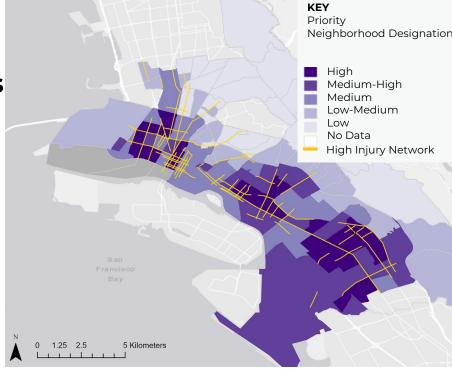

#### Attachment A: 2021 and 2022 Engineering Safety Improvements

| Improvement Type       | Subtype                   | Quantity | Location                                                              | Scope of Enhancements                                                                                                   | Construction Start | HIN  | Priority Neighborhood |
|------------------------|---------------------------|----------|-----------------------------------------------------------------------|-------------------------------------------------------------------------------------------------------------------------|--------------------|------|-----------------------|
|                        |                           |          | 2021 Safety Impro                                                     | vements                                                                                                                 |                    |      |                       |
|                        |                           |          | 69th Ave (International Blvd to                                       |                                                                                                                         |                    |      |                       |
| Capital                | Complete Streets          | -        | Hamilton St)                                                          | Pedestrian lighting                                                                                                     | 2021               | No   | Highest               |
|                        |                           |          |                                                                       |                                                                                                                         |                    |      |                       |
| Capital                | Complete Streets          |          | I<br>Telegraph (29th to MacArthur)                                    | road diet, high visibility crosswalks, bus boarding islands                                                             | 2021               | Voc  | Medium                |
| Capital                | complete streets          |          | relegraph (25th to MacArthur)                                         |                                                                                                                         | 2021               | res  | Medium                |
|                        |                           |          |                                                                       | ped lighting, landscaping, bike lanes, sidewalk widening,                                                               |                    |      |                       |
| Capital                | Complete Streets          |          | 7th Street (Wood to Peralta)<br>International Blvd (11th Ave to       | paving, curb ramps, bulb-outs, intersection improvements                                                                | 2021               | No   | High                  |
| Capital                | Complete Streets          | :        | 38th Ave)                                                             | Ped improvements, lighting                                                                                              | 2021               | Yes  | High                  |
|                        |                           |          |                                                                       | multi-use path, New sidewalk, traffic signal improvements                                                               |                    |      | 0                     |
|                        |                           |          | Macarthur (High St to Richards Rd)                                    | (new poles, LPIs, high visibility crosswalks), Pedestrian                                                               | 2024               |      |                       |
| Capital                | Complete Streets          |          | Rd)                                                                   | lighting<br>Upgraded temporary Essential Places treatment and                                                           | 2021               | No   | Medium                |
| Capital                | Essential Places          |          | 14TH ST (Market to Filbert)                                           | Installed concrete bulbouts                                                                                             | 2021               | Yes  | Highest               |
|                        |                           |          | Bancroft (Avenal Ave to Church                                        | Installed concrete safety islands in coordination with                                                                  |                    |      |                       |
| Capital                | Essential Places          |          | St)                                                                   | paving                                                                                                                  | 2021               | No   | Highest               |
| Capital                | Paving                    | :        | 23rd Ave (E.12th to E.31st)                                           | curb ramps, continental crosswalks, controlled approach                                                                 | 2021               | Yes* | Highest               |
| · · F · ·              |                           |          | 1                                                                     | ped refuge islands, bike lanes, road diet, high visibility                                                              |                    |      | 0                     |
| Capital                | Paving                    |          | Park Blvd (E.18th St to McKinley)                                     | crosswalks, curb ramps                                                                                                  | 2021               | Yes  | Medium                |
|                        |                           |          |                                                                       | buffered bike lanes, upgrade curb ramps, pave street, high                                                              |                    |      |                       |
|                        |                           | :        | L                                                                     | visibility crosswalks, protected intersections, pedestrian                                                              |                    |      |                       |
| Capital                | Paving                    |          | West St (W. Grand to 52nd St)                                         | safety islands, speed cushions, raised intersections                                                                    | 2021               | Yes  | Highest               |
| Capital                | Paving                    | :        | E.18TH ST/Park Blvd (Lakeshore<br>to E.34th St)                       | pave and change roadway striping                                                                                        | 2021               | Voc  | High                  |
| Capital                | raving                    |          | Macarthur St (Boston Ave to                                           | pave and change roadway scriping                                                                                        | 2021               | Tes  | nigii                 |
| Capital                | Paving                    |          | Coolidge Ave)                                                         | restriped existing bike lanes, high-visibility crosswalks                                                               | 2021               | No   | High                  |
| Coit-l                 | Devine                    |          | Macarthur Blvd (82nd Ave to                                           | ped refuge islands, road diet, high viz crosswalks                                                                      | 2021               |      | 115-6                 |
| Capital                | Paving                    |          | 73rd Ave)                                                             | ped refuge islands, road diet, nigh viz crosswarks                                                                      | 2021               | res  | Highest               |
|                        |                           | :        | Market St (4th St and 7th St to                                       | Crosswalk enhancements- RRFBs, traffic signal upgrade,                                                                  |                    |      |                       |
| Capital                | Traffic Capital Projects  |          | 18th St and 19th St)-HSIP 7                                           | ladder striping, raised bulb-outs, raised median refuge                                                                 | 2021               | Yes  | Highest               |
|                        |                           |          |                                                                       |                                                                                                                         |                    |      |                       |
|                        |                           | :        | 1                                                                     | intersection and signal upgrades plus signing and striping,                                                             |                    |      |                       |
| Capital                | Traffic Capital Projects  |          | 35th Ave (San Leandro to Sutter)                                      | speed cushions, RRFBs, PHBs and high visibility crosswalks                                                              | 2021               | Yes  | Highest               |
| ·                      |                           |          | Bancroft Ave. (High St to 98th                                        | high visibility crosswalks, RRFBs, PHBs and signal                                                                      |                    |      | -                     |
| Capital                | Traffic Safety Requests   |          | Ave)                                                                  | modifications                                                                                                           | 2021               | Yes* | Highest               |
| Capital                | Traffic Capital Projects  |          | Fruitvale (International to<br>Foothill)                              | Road diet, RRFBs and signal modifications                                                                               | 2021               | Voc  | Highest               |
| Capital                |                           |          | Caldecott Lane (Tunnel Road to                                        | Bike lanes, concrete sidewalk, ADA ramps, signal                                                                        | 2021               | 103  | ngnest                |
| Capital                | Traffic Capital Projects  |          | <sup>l</sup> end)                                                     | modifications                                                                                                           | 2021               | No   | Lowest                |
|                        |                           |          |                                                                       |                                                                                                                         |                    |      |                       |
| Capital                | Traffic Capital Projects  |          | Fruitvale Ave (E.12th to E.22nd)<br>Shattuck Ave at 49th, 51st, 59th, | Road diet, RRFBs, pedestrian activated crosswalk                                                                        | 2021               | Yes  | High                  |
| Capital                | Traffic Capital Projects  |          | and Alcatraz Ave.                                                     | Install protected left turns                                                                                            | 2021               | Yes  | Low                   |
|                        |                           |          |                                                                       |                                                                                                                         |                    |      |                       |
|                        |                           |          |                                                                       | New bike lanes and lane reduction; installing uncontrolled<br>crosswalk enhancements with ladder crosswalks; installing |                    |      |                       |
|                        |                           |          | L                                                                     | Rectangular Rapid Flash Beacons (RRFB); constructing                                                                    |                    |      |                       |
|                        |                           |          |                                                                       | sidewalk bulb-outs to shorten intersection crossings for                                                                |                    |      |                       |
| Capital                | Traffic Capital Projects  |          | Claremont Ave (Telegraph Ave to<br>Clifton St)                        | pedestrians; installing ADA-compliant curb ramps;<br>constructing median refuges at multiple locations                  | 2021               | No   | Low                   |
| capitar                |                           |          | College Ave (Broadway to                                              | Intersection safety improvements, bike lanes, bulbouts,                                                                 | 2021               | 140  |                       |
| Capital                | Traffic Capital Projects  |          | l Alcatraz)                                                           | upgraded traffic signal                                                                                                 | 2021               | No   | Lowest                |
|                        |                           |          | West Macarthur (San Pablo to                                          | now buffered bike lanes                                                                                                 |                    |      |                       |
| Near Term              | Restriping                |          | Market St)                                                            | new buffered bike lanes<br>added buffers to existing basic bike lanes, high-visibility                                  | 2021               | No   | Medium                |
|                        | Restriping                |          | Washington St (2nd St to 7th St)                                      | crosswalks                                                                                                              | 2021               | No   | N/A                   |
| Near Term              |                           | -        |                                                                       | 1                                                                                                                       |                    | İ    | 1                     |
| Near Term              |                           |          | Ney Ave (73rd to 82nd and                                             |                                                                                                                         |                    |      |                       |
| Near Term<br>Near Term | Council Earmark & Capital |          | MacArthur to Outlook)                                                 | Quick-build and Capital traffic calming<br>Cone lane closure maintenance, bulbout, pending further                      | 2021               | No   | Low                   |

#### Attachment A: 2021 and 2022 Engineering Safety Improvements

| Im        | nprovement Type         | Subtype                                          | Quantity | Location                                               | Scope of Enhancements                                                                                            | Construction Start | HIN   | Priority Neighborhood |
|-----------|-------------------------|--------------------------------------------------|----------|--------------------------------------------------------|------------------------------------------------------------------------------------------------------------------|--------------------|-------|-----------------------|
| Near Term |                         | Essential Places                                 | 1        | 18th St (Adeline St to Poplar St)                      | Hardened centerlines installed                                                                                   | 2021               | Voc   | Lighort               |
| Near Term |                         | Rapid Response                                   | 1        | Bancroft Ave and 100th Ave                             | Pedestrian warning signage and daylighting                                                                       | 2021               |       | Highest<br>Highest    |
| Near Term |                         | Rapid Response                                   | 1        | Park Blvd near E 38th                                  | Lane drop                                                                                                        | 2021               |       | Lowest                |
|           |                         |                                                  | -        |                                                        |                                                                                                                  | 2021               | 103   | Lowest                |
| Near Term |                         | Rapid Response                                   | 1        | Grand Ave and Sunnyslope Ave                           | Paint and post high visibility pedestrian warning sign                                                           | 2021               | Yes   | Lowest                |
| Near Term |                         | Rapid Response                                   | 1        | E. 12th and 2nd Ave                                    | Hardened centerline, "left turn yield to ped" sign                                                               | 2021               | Yes   | Medium                |
| Near Term |                         | School Safety                                    | 1        | Markham Elementary School                              | Traffic safety striping and signage                                                                              | 2021               | Yes   | Highest               |
|           |                         |                                                  | 11       |                                                        | Marked/Upgraded school crosswalks at 11 intersections in                                                         |                    |       |                       |
| Near Term |                         | School Safety                                    | 11       | Safe Routes to School Crosswalks                       | the weeks before school started                                                                                  | 2021               | No*   | Highest*              |
|           |                         |                                                  | 1        |                                                        | Sideshow deterrance/traffic calming- hardened centerlines                                                        |                    |       |                       |
| Near Term |                         | Sideshow Prevention                              |          | MacArthur and 35th Ave                                 | and potentially Botts' Dots<br>Sideshow deterrance/traffic calming- hardened centerlines                         | 2021               | Yes   | High                  |
| Near Term |                         | Sideshow Prevention                              | 1        | Foothill and Fairfax                                   | and potentially Botts' Dots                                                                                      | 2021               | Vos   | Highest               |
|           |                         | Sideshow Prevention                              |          |                                                        | Sideshow deterrance/traffic calming- hardened centerlines                                                        | 2021               | 103   | ligitest              |
| Near Term |                         | Sideshow Prevention                              | 1        | MacArthur and High St                                  | and potentially Botts' Dots                                                                                      | 2021               | Yes   | Medium                |
| Near Term |                         | Signal Timing                                    | 36       | Leading Pedestrian Intervals                           | 36 implemented                                                                                                   | 2021               |       | High*                 |
| Near Term |                         | Speed Bumps                                      |          | Citywide                                               | 24 Speed bumps installed                                                                                         | 2021               |       | N/A                   |
| Near Term |                         | Traffic Safety Requests                          | 132      | Traffic Safety Service Requests                        | Misc. small projects (striping, signs, painting, etc)                                                            | 2021               |       | N/A                   |
|           |                         | TOTAL 2021 Improvements                          | 238      |                                                        | l l                                                                                                              |                    |       |                       |
|           | 1014                    | AL number of improvements with locations mapped  | 230      |                                                        |                                                                                                                  |                    |       |                       |
|           | 1014                    |                                                  | 62       |                                                        |                                                                                                                  |                    |       |                       |
|           |                         | TOTAL on HIN (of mapped improvements)            |          |                                                        |                                                                                                                  |                    |       |                       |
|           | Total in High and Highe | st Priority Communities (of mapped improvements) | 68       | -                                                      |                                                                                                                  |                    |       |                       |
|           |                         |                                                  | -        | 2022 Safety Impro                                      | vements                                                                                                          |                    |       |                       |
|           |                         |                                                  |          |                                                        |                                                                                                                  |                    |       |                       |
| Caraital  |                         | Convoluto Streato                                | 1        | 20th Street (Broadway to<br>Harrison)                  | Class II and Class 4, Traffic Signal modifications, landscaped<br>median, widened sidewalks, crosswalk upgrade   | 2022               |       | 11:                   |
| Capital   |                         | Complete Streets                                 |          | Harrison)                                              | Road Diet, class 4 raised buffer bike lanes, bus transit island                                                  | 2022               | res   | Highest               |
|           |                         |                                                  | 1        |                                                        | intersection, protected bike intersections and signal                                                            |                    |       |                       |
| Capital   |                         | Complete Streets                                 | 1        | Telegraph (20th to 42nd)                               | upgrades plus signing and striping                                                                               | 2022               | Yes   | High                  |
| capital   |                         |                                                  |          | 71st Ave (Snell St to Hawley St)                       | landscaping, ped crosswalks and walkways, ped                                                                    | 2022               |       |                       |
| Capital   |                         | Complete Streets                                 | 1        | (Coliseum Transit Village)                             | improvements                                                                                                     | 2022               | No    | Highest               |
|           |                         |                                                  | 1        | San Leandro St (69th Ave to 75th                       |                                                                                                                  |                    |       |                       |
| Capital   |                         | Complete Streets                                 | 1        | Ave)                                                   | Class II bike lanes, paving upgrades, bike lane signage                                                          | 2022               | Yes   | Highest               |
|           |                         |                                                  | 1        | West Grand (Market St to Wood                          |                                                                                                                  |                    |       |                       |
| Capital   |                         | Paving                                           |          | St)                                                    | adding, improving and relocating bus stops                                                                       | 2022               | Yes   | Highest               |
|           |                         |                                                  |          |                                                        | Traffic signal upgrades and geometric improvements at<br>Park Blvd/Grosvenor PI/Alma PI/Excelsior Ave, including |                    |       |                       |
|           |                         |                                                  | 1        |                                                        | closure of Excelsior Ave between Park Blvd and Kingsley                                                          |                    |       |                       |
| Capital   |                         | School Safety                                    |          | Park Blvd (Excelsior intersection)                     |                                                                                                                  | 2022               | Yes   | Lowest                |
|           |                         |                                                  |          | Thornhill School (Moraga to                            |                                                                                                                  |                    |       |                       |
|           |                         |                                                  | 1        | Grisborne and ped path near                            | New Sidewalk, intersection improvements and pedestrian                                                           |                    |       |                       |
| Capital   |                         | School Safety                                    |          | school)                                                | path                                                                                                             | 2022               | No    | Lowest                |
|           |                         |                                                  |          |                                                        | Implement pedestrian safety improvements, including ADA                                                          |                    |       |                       |
|           |                         |                                                  | 1        |                                                        | ramps, high visibility corsswalks, RRFBs, sidewalk                                                               |                    |       |                       |
| e :: .    |                         | T (C C ))   D                                    | _        | MacArthur Blvd (69th to 96th                           | improvements, pedestrian refuge islands. Traffic                                                                 | 2022               |       |                       |
| Capital   |                         | Traffic Capital Projects                         |          | Ave)<br>Downtown Intersections (starts                 | enhancements- Striping modifications, speed cushions                                                             | 2022               | Yes   | Highest               |
|           |                         |                                                  | 13       | on 7th St to 10th and Broadway                         | Traffic signal upgrades at 13 intersections for pedestrian                                                       |                    |       |                       |
| Capital   |                         | Traffic Capital Projects                         | 13       | to Harrison)                                           | safety, curb ramp upgrades                                                                                       | 2022               | Yes   | Highest               |
|           |                         |                                                  |          |                                                        |                                                                                                                  |                    |       | 0                     |
|           |                         |                                                  |          |                                                        | Implement pedestrian safety improvements - ADA ramps,                                                            |                    |       |                       |
|           |                         |                                                  | 1        | Foothill Blvd (Harrington Ave to                       | high visibility crosswalks, RRFBs, sidewalk improvements,                                                        |                    |       |                       |
| Capital   |                         | Traffic Capital Projects                         |          | Cole St)                                               | pedestrian refuge islands, and striping modifications.                                                           | 2022               | Yes   | High                  |
| Caraital  |                         | Traffia Canital Daviasta                         | 1        | High St (Freeway to Foothill)                          | new traffic signals and curb ramps, RFBs, median<br>pedestrian refuge islands, mid-block concrete islands        |                    | ¥     | 1.12-6                |
| Capital   |                         | Traffic Capital Projects                         |          |                                                        |                                                                                                                  | 2022               | res   | High                  |
| Near Term |                         | Council Earmark (FY21-23)                        | 1        | 101st and Walnut Intersection                          | Addition of a 4-way stop sign                                                                                    | 2022               | No    | Medium                |
| Near Term |                         | Council Earmark (FY21-23)                        | 1        | 96th and Olive (Intersection)                          | Addition of a 4-way stop sign                                                                                    | 2022               |       | High                  |
| Near Term |                         | Council Earmark (FY21-23)                        | 1        | E St (98th and 105th)                                  | Install 10 speed bumps                                                                                           | 2022               | Yes   | Highest               |
|           |                         |                                                  |          | MacArthur and Coolidge<br>(Intersection) and MacArthur |                                                                                                                  |                    |       |                       |
| Near Term |                         | Council Earmark (FY21-23)                        | 1        | and Fruitvale                                          | Sideshow deterrance/traffic calming                                                                              | 2022               | Voc   | High                  |
| Near Term |                         | Rapid Response                                   | 1        | Park Blvd near E 38th                                  | Median Delineators                                                                                               | 2022               |       | Low                   |
|           |                         | napio nesponse                                   | 1        | Tark bivu near E Soun                                  |                                                                                                                  | 2022               | NU UI | LOW                   |
| Near Term |                         | Rapid Response                                   | 1        | Park Blvd (Dolores to Wellington)                      | Lane drop                                                                                                        | 2022               | No    | Low                   |
|           |                         |                                                  |          |                                                        | r                                                                                                                | 2022               | -     | 1                     |
| Near Term |                         |                                                  | 20       | School Zone Speed Limit                                | 1                                                                                                                |                    |       |                       |