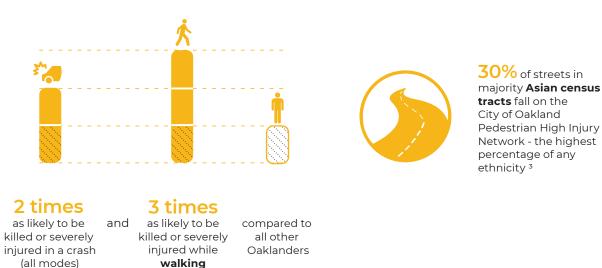

#### Attachment A: 2021 and 2022 Engineering Safety Improvements

| Improvement Type       | Subtype                   | Quantity | Location                                                              | Scope of Enhancements                                                                                                   | Construction Start | HIN  | Priority Neighborhood |
|------------------------|---------------------------|----------|-----------------------------------------------------------------------|-------------------------------------------------------------------------------------------------------------------------|--------------------|------|-----------------------|
|                        |                           |          | 2021 Safety Impro                                                     | vements                                                                                                                 |                    |      |                       |
|                        |                           |          | 69th Ave (International Blvd to                                       |                                                                                                                         |                    |      |                       |
| Capital                | Complete Streets          | -        | Hamilton St)                                                          | Pedestrian lighting                                                                                                     | 2021               | No   | Highest               |
|                        |                           |          |                                                                       |                                                                                                                         |                    |      |                       |
| Capital                | Complete Streets          |          | I<br>Telegraph (29th to MacArthur)                                    | road diet, high visibility crosswalks, bus boarding islands                                                             | 2021               | Voc  | Medium                |
| Capital                | complete streets          |          | relegraph (25th to MacArthur)                                         |                                                                                                                         | 2021               | res  | Medium                |
|                        |                           |          |                                                                       | ped lighting, landscaping, bike lanes, sidewalk widening,                                                               |                    |      |                       |
| Capital                | Complete Streets          |          | 7th Street (Wood to Peralta)<br>International Blvd (11th Ave to       | paving, curb ramps, bulb-outs, intersection improvements                                                                | 2021               | No   | High                  |
| Capital                | Complete Streets          | :        | 38th Ave)                                                             | Ped improvements, lighting                                                                                              | 2021               | Yes  | High                  |
|                        |                           |          |                                                                       | multi-use path, New sidewalk, traffic signal improvements                                                               |                    |      | 0                     |
|                        |                           |          | Macarthur (High St to Richards Rd)                                    | (new poles, LPIs, high visibility crosswalks), Pedestrian                                                               | 2024               |      |                       |
| Capital                | Complete Streets          |          | Rd)                                                                   | lighting<br>Upgraded temporary Essential Places treatment and                                                           | 2021               | No   | Medium                |
| Capital                | Essential Places          |          | 14TH ST (Market to Filbert)                                           | Installed concrete bulbouts                                                                                             | 2021               | Yes  | Highest               |
|                        |                           |          | Bancroft (Avenal Ave to Church                                        | Installed concrete safety islands in coordination with                                                                  |                    |      |                       |
| Capital                | Essential Places          |          | St)                                                                   | paving                                                                                                                  | 2021               | No   | Highest               |
| Capital                | Paving                    | :        | 23rd Ave (E.12th to E.31st)                                           | curb ramps, continental crosswalks, controlled approach                                                                 | 2021               | Yes* | Highest               |
| · · F · ·              |                           |          | 1                                                                     | ped refuge islands, bike lanes, road diet, high visibility                                                              |                    |      | 0                     |
| Capital                | Paving                    |          | Park Blvd (E.18th St to McKinley)                                     | crosswalks, curb ramps                                                                                                  | 2021               | Yes  | Medium                |
|                        |                           |          |                                                                       | buffered bike lanes, upgrade curb ramps, pave street, high                                                              |                    |      |                       |
|                        |                           | :        | L                                                                     | visibility crosswalks, protected intersections, pedestrian                                                              |                    |      |                       |
| Capital                | Paving                    |          | West St (W. Grand to 52nd St)                                         | safety islands, speed cushions, raised intersections                                                                    | 2021               | Yes  | Highest               |
| Capital                | Paving                    | :        | E.18TH ST/Park Blvd (Lakeshore<br>to E.34th St)                       | pave and change roadway striping                                                                                        | 2021               | Voc  | High                  |
| Capital                | raving                    |          | Macarthur St (Boston Ave to                                           | pave and change roadway scriping                                                                                        | 2021               | Tes  | nigii                 |
| Capital                | Paving                    |          | Coolidge Ave)                                                         | restriped existing bike lanes, high-visibility crosswalks                                                               | 2021               | No   | High                  |
| Coit-l                 | Devine                    |          | Macarthur Blvd (82nd Ave to                                           | ped refuge islands, road diet, high viz crosswalks                                                                      | 2021               |      | 115-6                 |
| Capital                | Paving                    |          | 73rd Ave)                                                             | ped refuge islands, road diet, nigh viz crosswarks                                                                      | 2021               | res  | Highest               |
|                        |                           | :        | Market St (4th St and 7th St to                                       | Crosswalk enhancements- RRFBs, traffic signal upgrade,                                                                  |                    |      |                       |
| Capital                | Traffic Capital Projects  |          | 18th St and 19th St)-HSIP 7                                           | ladder striping, raised bulb-outs, raised median refuge                                                                 | 2021               | Yes  | Highest               |
|                        |                           |          |                                                                       |                                                                                                                         |                    |      |                       |
|                        |                           | :        | 1                                                                     | intersection and signal upgrades plus signing and striping,                                                             |                    |      |                       |
| Capital                | Traffic Capital Projects  |          | 35th Ave (San Leandro to Sutter)                                      | speed cushions, RRFBs, PHBs and high visibility crosswalks                                                              | 2021               | Yes  | Highest               |
| ·                      |                           |          | Bancroft Ave. (High St to 98th                                        | high visibility crosswalks, RRFBs, PHBs and signal                                                                      |                    |      | -                     |
| Capital                | Traffic Safety Requests   |          | Ave)                                                                  | modifications                                                                                                           | 2021               | Yes* | Highest               |
| Capital                | Traffic Capital Projects  |          | Fruitvale (International to<br>Foothill)                              | Road diet, RRFBs and signal modifications                                                                               | 2021               | Voc  | Highest               |
| Capital                |                           |          | Caldecott Lane (Tunnel Road to                                        | Bike lanes, concrete sidewalk, ADA ramps, signal                                                                        | 2021               | 103  | ngnest                |
| Capital                | Traffic Capital Projects  |          | <sup>l</sup> end)                                                     | modifications                                                                                                           | 2021               | No   | Lowest                |
|                        |                           |          |                                                                       |                                                                                                                         |                    |      |                       |
| Capital                | Traffic Capital Projects  |          | Fruitvale Ave (E.12th to E.22nd)<br>Shattuck Ave at 49th, 51st, 59th, | Road diet, RRFBs, pedestrian activated crosswalk                                                                        | 2021               | Yes  | High                  |
| Capital                | Traffic Capital Projects  |          | and Alcatraz Ave.                                                     | Install protected left turns                                                                                            | 2021               | Yes  | Low                   |
|                        |                           |          |                                                                       |                                                                                                                         |                    |      |                       |
|                        |                           |          |                                                                       | New bike lanes and lane reduction; installing uncontrolled<br>crosswalk enhancements with ladder crosswalks; installing |                    |      |                       |
|                        |                           |          | L                                                                     | Rectangular Rapid Flash Beacons (RRFB); constructing                                                                    |                    |      |                       |
|                        |                           |          |                                                                       | sidewalk bulb-outs to shorten intersection crossings for                                                                |                    |      |                       |
| Capital                | Traffic Capital Projects  |          | Claremont Ave (Telegraph Ave to<br>Clifton St)                        | pedestrians; installing ADA-compliant curb ramps;<br>constructing median refuges at multiple locations                  | 2021               | No   | Low                   |
| capitar                |                           |          | College Ave (Broadway to                                              | Intersection safety improvements, bike lanes, bulbouts,                                                                 | 2021               | 140  |                       |
| Capital                | Traffic Capital Projects  |          | l Alcatraz)                                                           | upgraded traffic signal                                                                                                 | 2021               | No   | Lowest                |
|                        |                           |          | West Macarthur (San Pablo to                                          | now buffered bike lanes                                                                                                 |                    |      |                       |
| Near Term              | Restriping                |          | Market St)                                                            | new buffered bike lanes<br>added buffers to existing basic bike lanes, high-visibility                                  | 2021               | No   | Medium                |
|                        | Restriping                |          | Washington St (2nd St to 7th St)                                      | crosswalks                                                                                                              | 2021               | No   | N/A                   |
| Near Term              |                           | -        |                                                                       | 1                                                                                                                       |                    | İ    | 1                     |
| Near Term              |                           |          | Ney Ave (73rd to 82nd and                                             |                                                                                                                         |                    |      |                       |
| Near Term<br>Near Term | Council Earmark & Capital |          | MacArthur to Outlook)                                                 | Quick-build and Capital traffic calming<br>Cone lane closure maintenance, bulbout, pending further                      | 2021               | No   | Low                   |