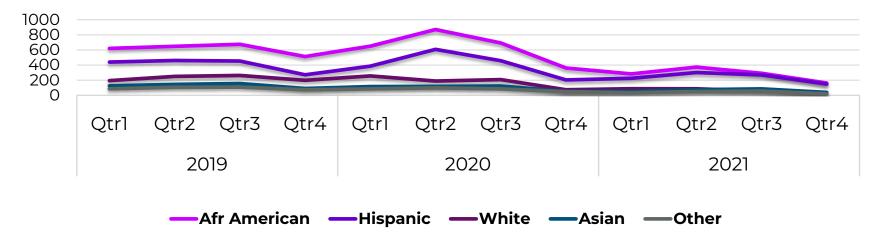

ar Shift       | 60% (3,618)  | 38% (1,094)  |
| Overtime Assignment | 5% (270)     | 6% (292)     |
| OTS Grant Overtime  | 35% (2099)   | 52% (1484)   |
| Total               | 100% (5,987) | 100% (2,870) |

Non-Dispatch, Non-Intelligence-Led Stops, 2021, 2022, OPD

#### **Racial Disparities in Traffic Stops**

- OPD has reduced racial disparities in stops since 2016
- Still, more stops are conducted on Black and Latiné Drivers than crashes involving Black and Latiné drivers *(our best proxy for who is driving on local streets) – comprising 78% of stops in 2021*

Traffic Stops Drivers Involved in a Crash 43% 36% 35% 26% 22% 10% **9%** 8% **6%** 5% ΙΔΤΙΝΈ BLACK WHITE ASIAN OTHER

Non-Dispatch, Non-Intelligence-Led Stops, 2021 OPD SWITRS 2020

### **Monitoring Moving Violations by Race**



- Number of stops are decreasing
- Higher proportion of moving violations
- Variation across racial groups is decreasing

|                        | 2019 | 2020 | 2021 |
|------------------------|------|------|------|
| Black/African American | 80%  | 88%  | 93%  |
| Hispanic               | 81%  | 92%  | 93%  |
| White                  | 85%  | 91%  | 94%  |
| Asian                  | 83%  | 93%  | 96%  |
| Other                  | 86%  | 88%  | 94%  |

Non-Dispatch, Non-Intelligence-Led Stops, 2021 OPD