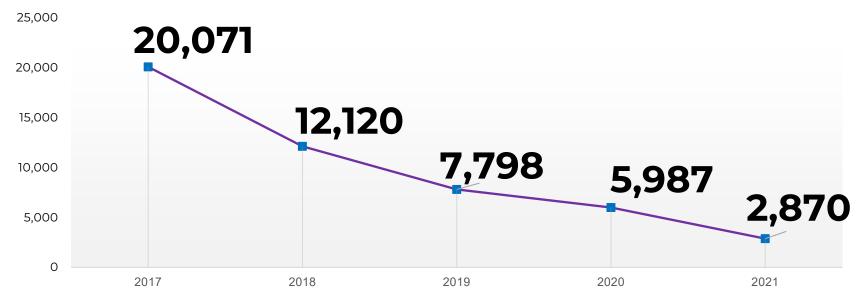

| <u>ا</u> ــــــــــــــــــــــــــــــــــــ                                       | <sup>_</sup> SWITRS 2019 |

## **Oakland Police Dept. Initiatives**

#### **SOS Enforcement Strategies**

- 6.2 DOT and OPD to collaborate on data sharing to guide traffic enforcement to be more operationally focused, and data driven.
- **6.3** OPD to pilot high visibility enforcement focused on dangerous driving behaviors within the high injury corridors, as feasible.
- 6.4 OPD to develop guidance for reducing the racial disparity between non-dispatch traffic stops and crashes.
- 6.5 OPD to add focused traffic violations as a special section within the annual OPD Stop Data report.

#### **Traffic Stops Have Notably Decreased**

Non-Dispatch Non-Intelligence Led Traffic Stops



Non-Dispatch Non-Intel Led Stops, 2017-2021, OPD

#### Traffic Stops Are More Focused on HIN and Most Dangerous Moving Violations

- Traffic Stops on the HIN\*
  - 2019: 61%
  - 2021: 73%
- Traffic Stops for Most Dangerous Behaviors
  - 2019: 40%
  - 2021: 64%

*\*within 500 ft of HIN* 

Non-Dispatch, Non-Intelligence-Led Stops, 2019, 2021, OPD

#### Traffic Stops Are More Focused on Moving Violations in 2021

|                                                 | 2019         | 2020         | 2021         |
|-------------------------------------------------|--------------|--------------|--------------|
| Moving Violation                                | 80% (7,280)  | 88% (5,279)  | 93% (2,661)  |
| Equipment Violation                             | 13% (1,212)  | 8% (456)     | 4% (113)