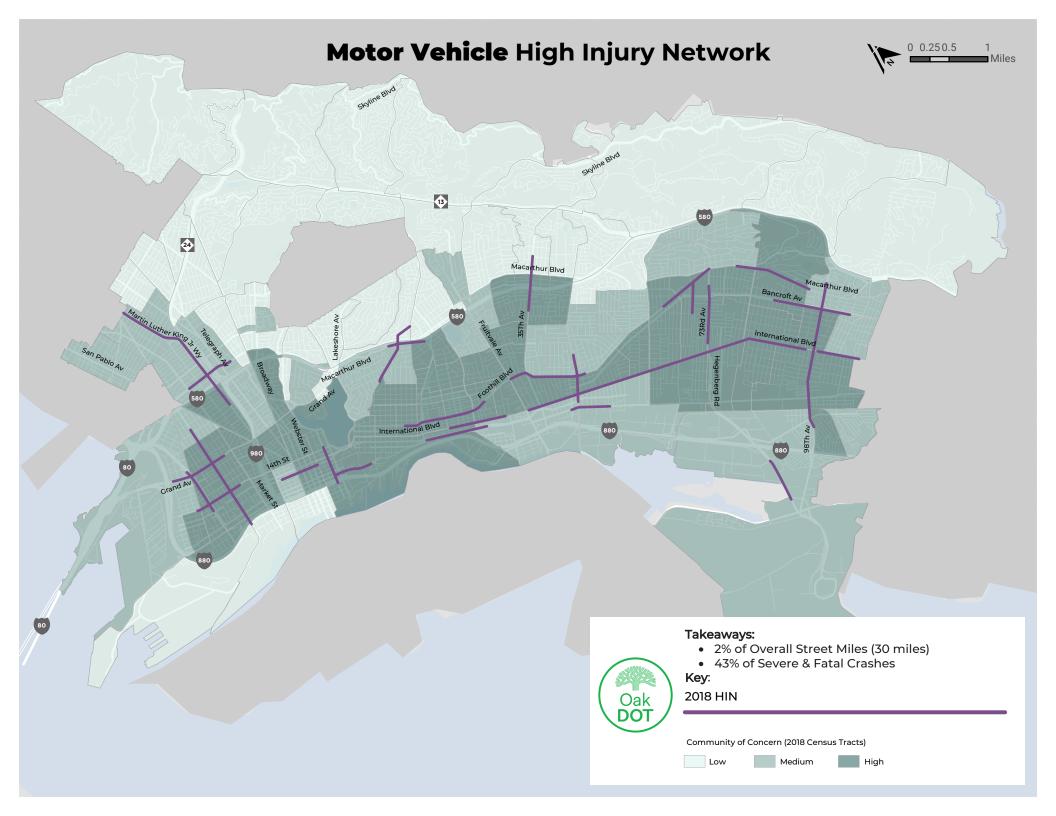

#### Attachment A: 2021 and 2022 Engineering Safety Improvements

| Improvement Type       | Subtype                   | Quantity | Location                                                              | Scope of Enhancements                                                                                                   | Construction Start | HIN  | Priority Neighborhood |
|------------------------|---------------------------|----------|-----------------------------------------------------------------------|-------------------------------------------------------------------------------------------------------------------------|--------------------|------|-----------------------|
|                        |                           |          | 2021 Safety Impro                                                     | vements                                                                                                                 |                    |      |                       |
|                        |                           |          | 69th Ave (International Blvd to                                       |                                                                                                                         |                    |      |                       |
| Capital                | Complete Streets          | -        | Hamilton St)                                                          | Pedestrian lighting                                                                                                     | 2021               | No   | Highest               |
|                        |                           |          |                                                                       |                                                                                                                         |                    |      |                       |
| Capital                | Complete Streets          |          | I<br>Telegraph (29th to MacArthur)                                    | road diet, high visibility crosswalks, bus boarding islands                                                             | 2021               | Voc  | Medium                |
| Capital                | complete streets          |          | relegraph (25th to MacArthur)                                         |                                                                                                                         | 2021               | res  | Medium                |
|                        |                           |          |                                                                       | ped lighting, landscaping, bike lanes, sidewalk widening,                                                               |                    |      |                       |
| Capital                | Complete Streets          |          | 7th Street (Wood to Peralta)<br>International Blvd (11th Ave to       | paving, curb ramps, bulb-outs, intersection improvements                                                                | 2021               | No   | High                  |
| Capital                | Complete Streets          | :        | 38th Ave)                                                             | Ped improvements, lighting                                                                                              | 2021               | Yes  | High                  |
|                        |                           |          |                                                                       | multi-use path, New sidewalk, traffic signal improvements                                                               |                    |      | 0                     |
|                        |                           |          | Macarthur (High St to Richards Rd)                                    | (new poles, LPIs, high visibility crosswalks), Pedestrian                                                               | 2024               |      |                       |
| Capital                | Complete Streets          |          | Rd)                                                                   | lighting<br>Upgraded temporary Essential Places treatment and                                                           | 2021               | No   | Medium                |
| Capital                | Essential Places          |          | 14TH ST (Market to Filbert)                                           | Installed concrete bulbouts                                                                                             | 2021               | Yes  | Highest               |
|                        |                           |          | Bancroft (Avenal Ave to Church                                        | Installed concrete safety islands in coordination with                                                                  |                    |      |                       |
| Capital                | Essential Places          |          | St)                                                                   | paving                                                                                                                  | 2021               | No   | Highest               |
| Capital                | Paving                    | :        | 23rd Ave (E.12th to E.31st)                                           | curb ramps, continental crosswalks, controlled approach                                                                 | 2021               | Yes* | Highest               |
| · · F · ·              |                           |          | 1                                                                     | ped refuge islands, bike lanes, road diet, high visibility                                                              |                    |      | 0                     |
| Capital                | Paving                    |          | Park Blvd (E.18th St to McKinley)                                     | crosswalks, curb ramps                                                                                                  | 2021               | Yes  | Medium                |
|                        |                           |          |                                                                       | buffered bike lanes, upgrade curb ramps, pave street, high                                                              |                    |      |                       |
|                        |                           | :        | L                                                                     | visibility crosswalks, protected intersections, pedestrian                                                              |                    |      |                       |
| Capital                | Paving                    |          | West St (W. Grand to 52nd St)                                         | safety islands, speed cushions, raised intersections                                                                    | 2021               | Yes  | Highest               |
| Capital                | Paving                    | :        | E.18TH ST/Park Blvd (Lakeshore<br>to E.34th St)                       | pave and change roadway striping                                                                                        | 2021               | Voc  | High                  |
| Capital                | raving                    |          | Macarthur St (Boston Ave to                                           | pave and change roadway scriping                                                                                        | 2021               | Tes  | nigii                 |
| Capital                | Paving                    |          | Coolidge Ave)                                                         | restriped existing bike lanes, high-visibility crosswalks                                                               | 2021               | No   | High                  |
| Coit-l                 | Devine                    |          | Macarthur Blvd (82nd Ave to                                           | ped refuge islands, road diet, high viz crosswalks                                                                      | 2021               |      | 115-6                 |
| Capital                | Paving                    |          | 73rd Ave)                                                             | ped refuge islands, road diet, nigh viz crosswarks                                                                      | 2021               | res  | Highest               |
|                        |                           | :        | Market St (4th St and 7th St to                                       | Crosswalk enhancements- RRFBs, traffic signal upgrade,                                                                  |                    |      |                       |
| Capital                | Traffic Capital Projects  |          | 18th St and 19th St)-HSIP 7                                           | ladder striping, raised bulb-outs, raised median refuge                                                                 | 2021               | Yes  | Highest               |
|                        |                           |          |                                                                       |                                                                                                                         |                    |      |                       |
|                        |                           | :        | 1                                                                     | intersection and signal upgrades plus signing and striping,                                                             |                    |      |                       |
| Capital                | Traffic Capital Projects  |          | 35th Ave (San Leandro to Sutter)                                      | speed cushions, RRFBs, PHBs and high visibility crosswalks                                                              | 2021               | Yes  | Highest               |
| ·                      |                           |          | Bancroft Ave. (High St to 98th                                        | high visibility crosswalks, RRFBs, PHBs and signal                                                                      |                    |      | -                     |
| Capital                | Traffic Safety Requests   |          | Ave)                                                                  | modifications                                                                                                           | 2021               | Yes* | Highest               |
| Capital                | Traffic Capital Projects  |          | Fruitvale (International to<br>Foothill)                              | Road diet, RRFBs and signal modifications                                                                               | 2021               | Voc  | Highest               |
| Capital                |                           |          | Caldecott Lane (Tunnel Road to                                        | Bike lanes, concrete sidewalk, ADA ramps, signal                                                                        | 2021               | 103  | ngnest                |
| Capital                | Traffic Capital Projects  |          | <sup>l</sup> end)                                                     | modifications                                                                                                           | 2021               | No   | Lowest                |
|                        |                           |          |                                                                       |                                                                                                                         |                    |      |                       |
| Capital                | Traffic Capital Projects  |          | Fruitvale Ave (E.12th to E.22nd)<br>Shattuck Ave at 49th, 51st, 59th, | Road diet, RRFBs, pedestrian activated crosswalk                                                                        | 2021               | Yes  | High                  |
| Capital                | Traffic Capital Projects  |          | and Alcatraz Ave.                                                     | Install protected left turns                                                                                            | 2021               | Yes  | Low                   |
|                        |                           |          |                                                                       |                                                                                                                         |                    |      |                       |
|                        |                           |          |                                                                       | New bike lanes and lane reduction; installing uncontrolled<br>crosswalk enhancements with ladder crosswalks; installing |                    |      |                       |
|                        |                           |          | L                                                                     | Rectangular Rapid Flash Beacons (RRFB); constructing                                                                    |                    |      |                       |
|                        |                           |          |                                                                       | sidewalk bulb-outs to shorten intersection crossings for                                                                |                    |      |                       |
| Capital                | Traffic Capital Projects  |          | Claremont Ave (Telegraph Ave to<br>Clifton St)                        | pedestrians; installing ADA-compliant curb ramps;<br>constructing median refuges at multiple locations                  | 2021               | No   | Low                   |
| capitar                |                           |          | College Ave (Broadway to                                              | Intersection safety improvements, bike lanes, bulbouts,                                                                 | 2021               | 140  |                       |
| Capital                | Traffic Capital Projects  |          | l Alcatraz)                                                           | upgraded traffic signal                                                                                                 | 2021               | No   | Lowest                |
|                        |                           |          | West Macarthur (San Pablo to                                          | now buffered bike lanes                                                                                                 |                    |      |                       |
| Near Term              | Restriping                |          | Market St)                                                            | new buffered bike lanes<br>added buffers to existing basic bike lanes, high-visibility                                  | 2021               | No   | Medium                |
|                        | Restriping                |          | Washington St (2nd St to 7th St)                                      | crosswalks                                                                                                              | 2021               | No   | N/A                   |
| Near Term              |                           | -        |                                                                       | 1                                                                                                                       |                    | İ    | 1                     |
| Near Term              |                           |          | Ney Ave (73rd to 82nd and                                             |                                                                                                                         |                    |      |                       |
| Near Term<br>Near Term | Council Earmark & Capital |          | MacArthur to Outlook)                                                 | Quick-build and Capital traffic calming<br>Cone lane closure maintenance, bulbout, pending further                      | 2021               | No   | Low                   |