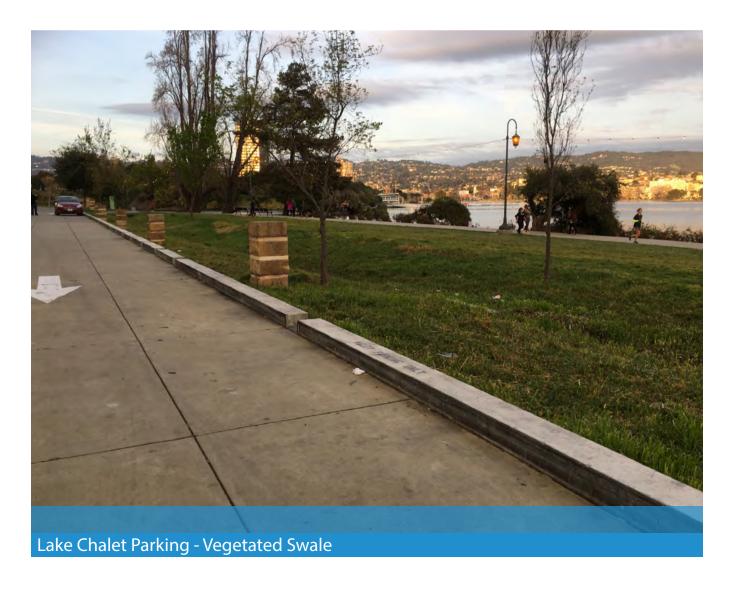

-----------------------------------|-------------------------------------------------|
| Completed and<br>Planned Public<br>Regulated and<br>Non-regulated | Completed and<br>Estimated Private<br>Regulated | Completed and<br>Planned Public<br>Regulated and<br>Non-Regulated | Completed and<br>Estimated Private<br>Regulated | Completed and<br>Planned Public<br>Regulated and<br>Non-regulated | Completed and<br>Estimated Private<br>Regulated |
| 19                                                                | 168                                             | 19.8                                                              | 397                                             | 19.8                                                              | 877                                             |







The MRP, in Provision C.3.j.i.(2)(d), requires the City to track, map, and make public information on completed GSI projects, both public and private, and Regulated and non-regulated. Similarly, MRP Provision C.3.j.iv.(1) requires the City to implement regionally-consistent methods to track and report implementation of GSI measures including treated area and connected and disconnected impervious area on both public and private parcels within the City's jurisdiction. The City meets these requirements by entering completed project information into the ACCWP AGOL Tool, described in the previous section of this plan.

Project attributes include jurisdiction, location description, type of project, project name, and additional optional fields. Facility attributes include hydraulic sizing c