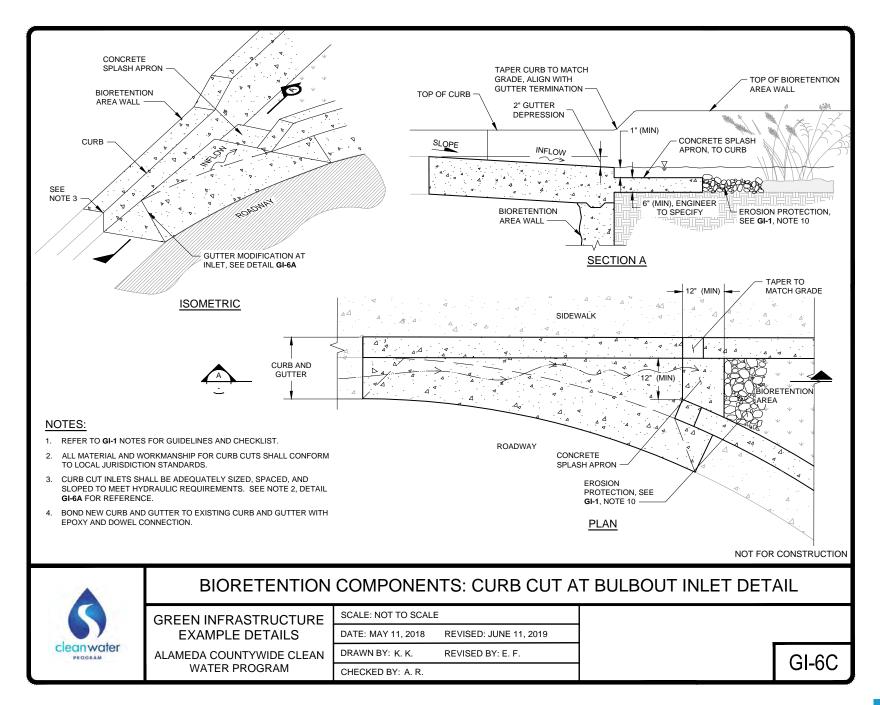

- C. BIORETENTION AREA WALLS EXTENDING MORE THAN 36" BELOW ADJACENT LOAD-BEARING SURFACE, OR WHEN LOCATED ADJACENT TO PAVERS, SHALL HAVE FOOTING OR LATERAL BRACING. FOOTING OR LATERAL BRACING MAY BE EXCLUDED ONLY IF THE ENGINEER DEMONSTRATES THAT THE PROPOSED WALL DESIGN MEETS LOADING REQUIREMENTS. WALL SHALL NOT ENCROACH INTO TREATMENT AREA.
  - D. CONTRACTOR TO PROVIDE 3" MINIMUM COVER OVER ALL LATERAL BRACING FOR PLANT ESTABLISHMENT.
  - E. ALL CONSTRUCTION COLD JOINTS SHALL INCORPORATE EPOXY, DOWEL/TIE BAR. KEYWAY. OR WATER STOP.





NOT FOR CONSTRUCTION



# BIORETENTION COMPONENTS: EDGE TREATMENT DETAIL

GREEN INFRASTRUCTURE EXAMPLE DETAILS ALAMEDA COUNTYWIDE CLEAN

WATER PROGRAM

DATE: MAY 11, 2018 REVISED: JUNE 11, 2019

DRAWN BY: K. K. REVISED BY: E. F.

CHECKED BY: A. R.











- 5. PROVIDE ONE UNDERDRAIN CLEANOUT PER BIORETENTION AREA (MIN). CLEANOUT REQUIRED AT UPSTREAM END AND PIPE ANGLE POINTS EXCEEDING 45 DEGREES. LONGITUDINAL SLOPE OF PIPE SHALL BE 0.5% (MIN). PIPE SLEEVES REQUIRED FOR UNDERDRAINS TRANSITIONING BETWEEN BIORETENTION AREAS.
- 6. DRAWING GI-XX MODIFIED FROM THE BASMAA URBAN GREENING BAY AREA TYPICAL GI DETAILS FIGURE C-1.4.

NOT FOR CONSTRUCTION



# BIORETENTION AREA: WITH BIKE LANE PLAN VIEW

GREEN INFRASTRUCTURE EXAMPLE DETAILS ALAMEDA COUNTYWIDE CLEAN WATER PROGRAM

| SCALE: NOT TO SCALE |                        |
|---------------------|------------------------|
| DATE: MAY 11, 2018  | REVISED: JUNE 11, 2019 |
| DRAWN BY: K. K.     | REVISED BY: E. F.      |
| CHECKED BY: A. R.   |                        |

# Appendix E. Green Stormwat