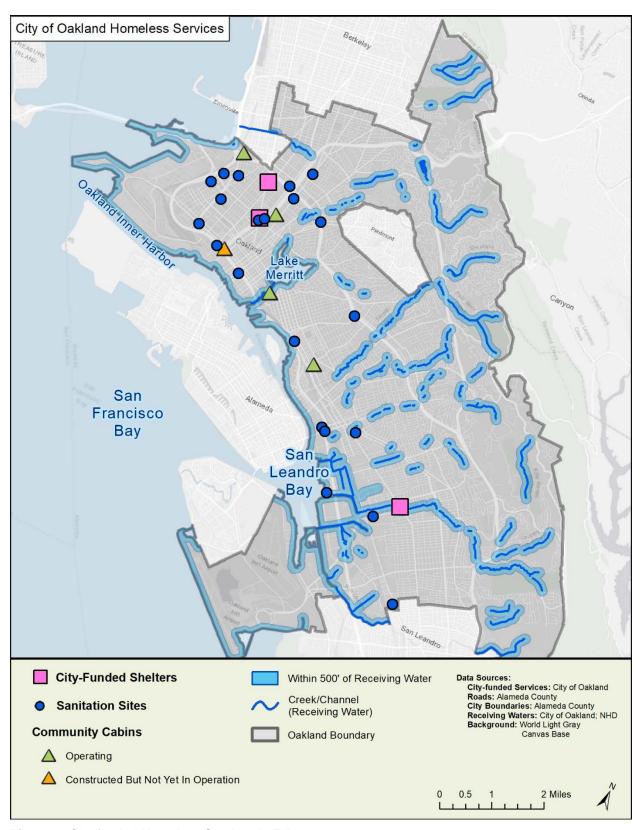

ces provided by the City of Oakland include operating three permanent homeless shelters, four community cabins, and twenty-one (21) hygiene sites (Figure 1). In FY-2018-19, the City of Oakland used an \$8.6 million grant from the State of

<sup>9</sup> Applied Survey Research (ASR), 2019. Alameda County Homeless Count and Survey, Comprehensive Report.

<sup>&</sup>lt;sup>10</sup> Living in a supervised publicly or privately-operated shelter designated to provide temporary living arrangement (ASR 2019)

<sup>&</sup>lt;sup>11</sup> With a primary nighttime residence that is a public or private place not designed for or ordinarily used as a regular sleeping accommodation for human beings, including a car, park, abandoned building, bus or train station, airport, or camping ground (ASR 2019).



Figure 1. City-funded Homeless Services in FY 2018-19.

California Homeless Emergency Aid Program (HEAP) to create additional housing, shelter and social services for unsheltered residents.

#### 5.2.1 Homeless Shelters

In FY 2018-19 the City increased the number of year-round shelter beds from 350 to 450, and now operates the shelter at Street Vincent de Paul on a year-round basis. The City now operates three City-funded shelters (St. Mary's, St. Vincent de Paul, and Crossroads Shelter), which are illustrated in Figure 1.

In the period of February through June of 2019, the Saint Vincent de Paul shelter provided shelter to 42 individuals. In this same time frame, 21 individuals moved from the shelter to transitional housing, and 16 individuals moved to permanent housing. 502 homeless p