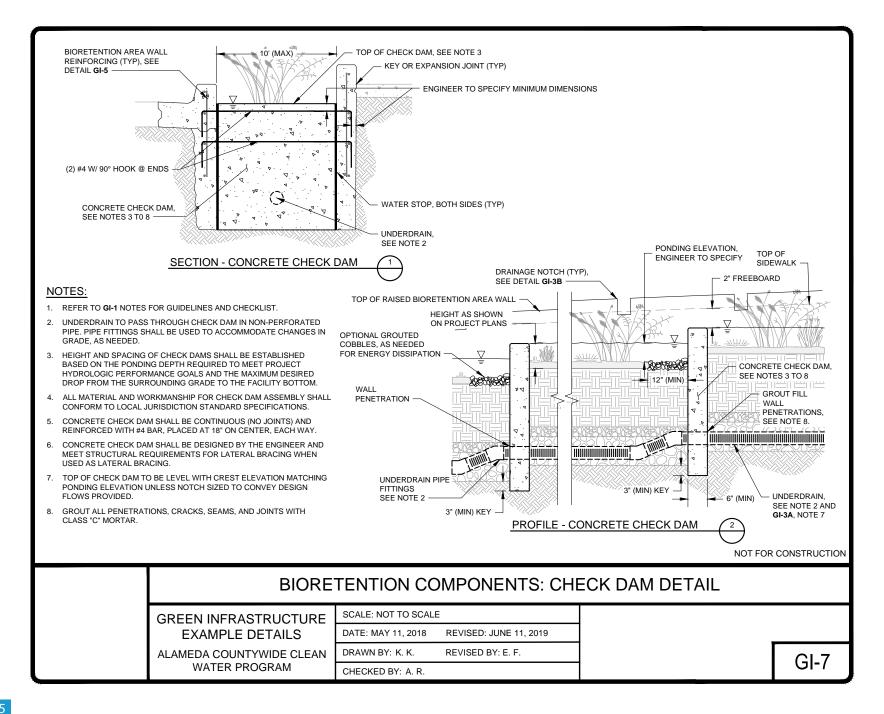

- C. BIORETENTION AREA WALLS EXTENDING MORE THAN 36" BELOW ADJACENT LOAD-BEARING SURFACE, OR WHEN LOCATED ADJACENT TO PAVERS, SHALL HAVE FOOTING OR LATERAL BRACING. FOOTING OR LATERAL BRACING MAY BE EXCLUDED ONLY IF THE ENGINEER DEMONSTRATES THAT THE PROPOSED WALL DESIGN MEETS LOADING REQUIREMENTS. WALL SHALL NOT ENCROACH INTO TREATMENT AREA.
  - D. CONTRACTOR TO PROVIDE 3" MINIMUM COVER OVER ALL LATERAL BRACING FOR PLANT ESTABLISHMENT.
  - E. ALL CONSTRUCTION COLD JOINTS SHALL INCORPORATE EPOXY, DOWEL/TIE BAR. KEYWAY. OR WATER STOP.





NOT FOR CONSTRUCTION



# BIORETENTION COMPONENTS: EDGE TREATMENT DETAIL

GREEN INFRASTRUCTURE EXAMPLE DETAILS ALAMEDA COUNTYWIDE CLEAN

WATER PROGRAM

DATE: MAY 11, 2018 REVISED: JUNE 11, 2019

DRAWN BY: K. K. REVISED BY: E. F.

CHECKED BY: A. R.











- 5. PROVIDE ONE UNDERDRAIN CLEANOUT PER BIORETENTION AREA (MIN). CLEANOUT REQUIRED AT UPSTREAM END AND PIPE ANGLE POINTS EXCEEDING 45 DEGREES. LONGITUDINAL SLOPE OF PIPE SHALL BE 0.5% (MIN). PIPE SLEEVES REQUIRED FOR UNDERDRAINS TRANSITIONING BETWEEN BIORETENTION AREAS.
- 6. DRAWING GI-XX MODIFIED FROM THE BASMAA URBAN GREENING BAY AREA TYPICAL GI DETAILS FIGURE C-1.4.

NOT FOR CONSTRUCTION



# BIORETENTION AREA: WITH BIKE LANE PLAN VIEW

GREEN INFRASTRUCTURE EXAMPLE DETAILS ALAMEDA COUNTYWIDE CLEAN WATER PROGRAM

| SCALE: NOT TO SCALE |                        |
|---------------------|------------------------|
| DATE: MAY 11, 2018  | REVISED: JUNE 11, 2019 |
| DRAWN BY: K. K.     | REVISED BY: E. F.      |
| CHECKED BY: A. R.   |                        |

# Appendix E. Green Stormw