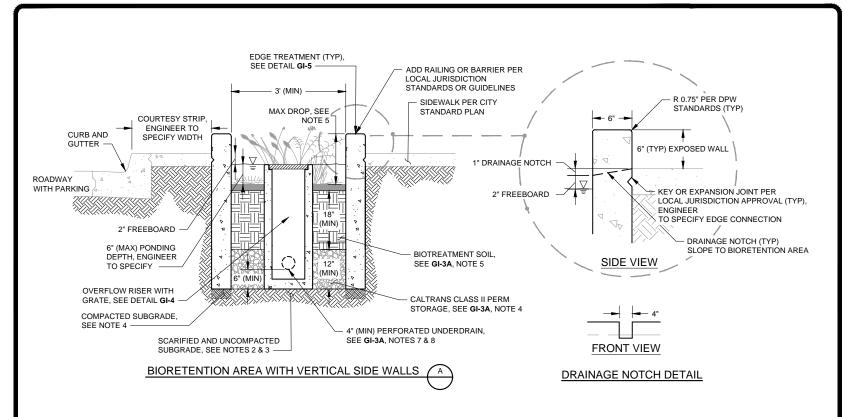

HE CALTRANS CLASS 2 PERMEABLE MATERIAL STORAGE LAYER. PERFORATED/SLOT DRAINS SHOULD BE DOWNWARD FACING TO FACILITATE BETTER STORAGE IN THE GRAVEL LAYER.
- 8. THE UNDERDRAIN IN ALL FACILITIES LOCATED IN THE PUBLIC RIGHT-OF-WAY SHALL BE VIDEO RECORDED AND PROVIDED TO THE CITY FOR REVIEW PRIOR TO PROJECT ACCEPTANCE.
- 9. REFER TO LOCAL JURISDICTION STANDARDS FOR CURB AND SIDEWALK DETAILS.



NOT FOR CONSTRUCTION



# **BIORETENTION AREA: SLOPED SIDES CROSS SECTION**

GREEN INFRASTRUCTURE EXAMPLE DETAILS

ALAMEDA COUNTYWIDE CLEAN WATER PROGRAM

| SCALE: NOT TO SCALE |                        |
|---------------------|------------------------|
| DATE: MAY 11, 2018  | REVISED: JUNE 11, 2019 |
| DRAWN BY: K. K.     | REVISED BY: E. F.      |
| CHECKED BY: A. R.   |                        |

GI-3A



- 1. REFER TO GI-1 NOTES FOR GUIDELINES AND CHECKLIST.
- 2. AVOID UNNECESSARY COMPACTION OF EXISTING SUBGRADE BELOW BIORETENTION AREA.
- 3. SCARIFY SUBGRADE TO A DEPTH OF 3" (MIN) IMMEDIATELY PRIOR TO PLACEMENT OF AGGREGATE STORAGE AND BIOTREATMENT SOIL MATERIAL.
- 4. FOR STRUCTURAL SUPPORT, SUBGRADE UNDER WALLS ONLY COMPACTED PER ENGINEER SPECIFICATIONS.
- 5. MAXIMUM DROP, PER LOCAL BUILDING CODE, FROM TOP OF CURB TO TOP OF BIOTREATMENT SOIL SHALL INCLUDE CONSIDERATIONS FOR BIOTREATMENT SOIL SETTLEMENT. THE DROP IS THE SUM OF PONDING DEPTH (6" TYP), FREEBOARD (2" TYP), AND CURB HEIGHT (6" TYP).
- 6. REFER TO LOCAL JURISDICTION STANDARDS FOR CURB AND SIDEWALK DETAILS.

NOT FOR CONSTRUCTION



# BIORETENTION AREA: VERTICAL SIDE WALL CROSS SECTION

GREEN INFRASTRUCTURE EXAMPLE DETAILS ALAM