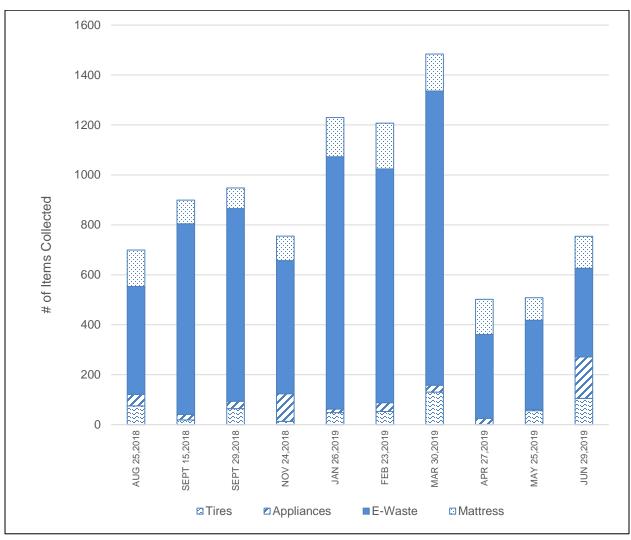

side (500'+) of a waterway). Note: location information was not available for the FY 2017-18 work orders addressed by WMAC, so all volumes removed by WMAC in this FY was assigned to the 500+ category.

The number of illegal dumping cleanup events also increased in FY 2018-19 (Table 7). In contrast to homeless encampment volumes, however, trash volumes associated with illegal dumping, remained relatively steady in FY 2018-19, increasing by only 5%.

#### 5.7 BULKY TRASH COLLECTION

The City hosted a total of ten Bulky Block Parties between in FY 2018-19. The number of mattresses, appliances, tires and electronic waste items collected at each event are presented in Figure 10 and the total tons of trash collected through these events, including tires and appliances, is presented in Table 8.



Figure 10. Number of Items Collected per City of Oakland Bulk Block Party Event, FY 2018-19.

Table 8. Quantity of Trash Collected at Bulk Block Party Events in the City of Oakland, FY 2018-19.

| Date       | Quantity (Tons) |
|------------|-----------------|
| 8/25/2018  | 40.9            |
| 9/15/2018  | 54.8            |
| 9/29/2018  | 61.7            |
| 11/24/2018 | 63.5            |
| 1/26/2019  | 32.1            |
| 2/23/2019  | 91.16           |
| 3/30/2019  | 100.3           |
| 4/27/2019  | 126.6           |
| 5/25/2019  | 42.3            |
| 6/29/2019  | 88.6            |
| Total      | 702.1           |

# SECTION 6: ASSESSMENT OF RECEIVING WATER CONDITIONS

The City is participating in a regional project, led by the Bay Area Stormwater Management Agencies Association (BASMA