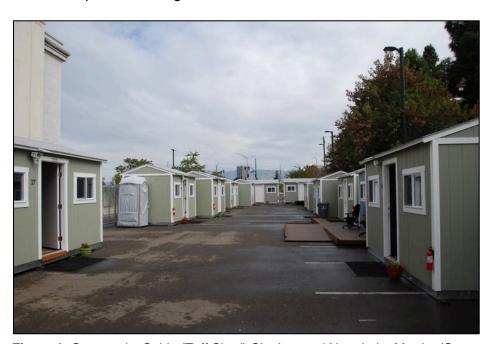

hed Shelter" sites, in FY 2017-18 and opened two more Community Cabin sites in FY 2018-19. The shelter sites allow residents to receive basic services as they work with on-site case managers to transition into temporary and permanent housing facilities. The sites provide a hard roof to sleep under every night; a community network of friends and consistent resources; a supportive staff of case managers to connect residents to vital needs such as acquiring photo identification, securing benefits, seeking employment, and ultimately getting housed. There are now four Community Cabin sites, with a fifth constructed but not yet in operation. The locations of the Community Cabins are shown on Figure 1 and a photograph of the site at Peralta Park and Lake Merritt Channel is provided in Figure 2.



Figure 2. Community Cabin (Tuff Shed) Site Located Near Lake Merritt. (Source: Patch.com)

### 5.2.3 Sanitation and Garbage Services

Sanitation services provided by the City at many locations associated with homeless encampments include portable bathrooms, hand-washing stations and/or garbage carts. In FY 2018-19, the City increased the number of sanitation service locations from twelve (12) to twenty-one (21). Sanitation services are provided at the following locations:

- Wood Street between 24th & 26th Street
- Wood Street between 18th & 20th Street
- 42nd Street between Martin Luther King Jr. Way & Telegraph Avenue
- 36th Street & Martin Luther King Jr. Way
- 34th Street & Telegraph Avenue
- VA (San Pablo and Grand)
- Martin Luther King Jr. Way between Grand & 25th Street / 23rd Str