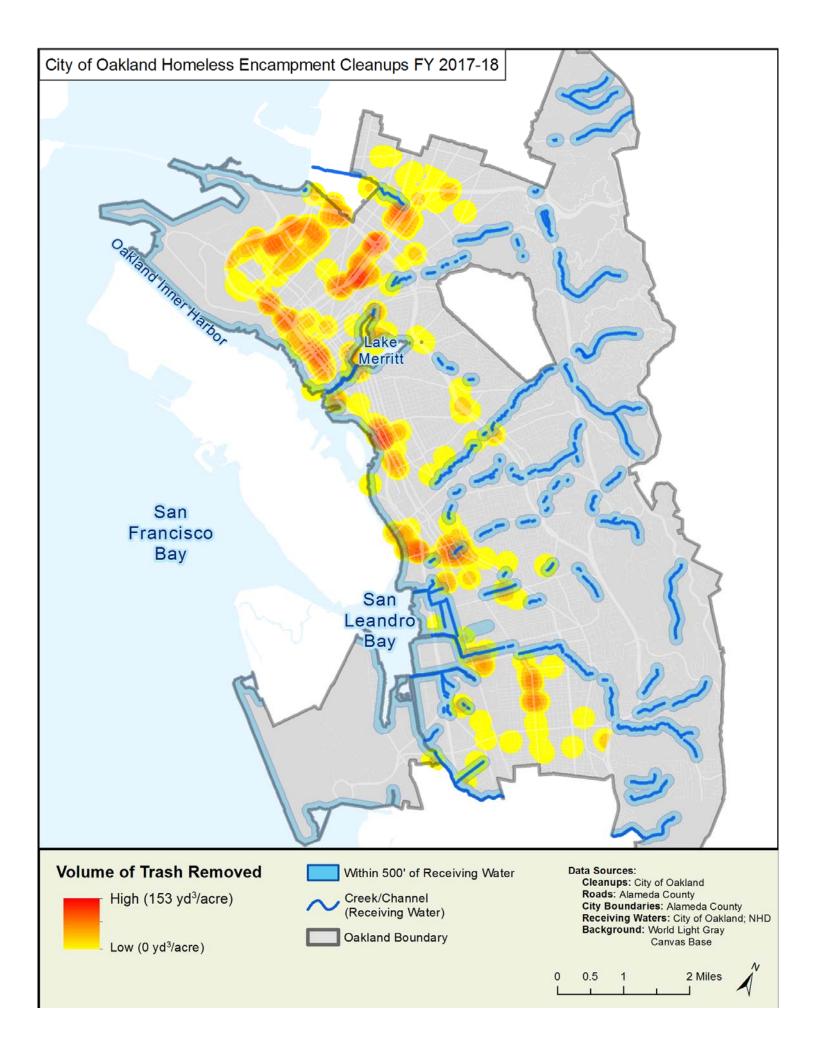

will be reviewed every 60 days by the City Council pursuant to Government Code section 8630; and be it

**FURTHER RESOLVED:** That the City Clerk shall communicate this resolution to all City Departments, to the Governor, to the President Pro Tempore of the California Senate and the Speaker of the California Assembly, to the regional California Congressional delegation and Senators, and to President Trump.

IN COUNCIL, OAKLAND, CALIFORNIA,

JUL - 9 2019

PASSED BY THE FOLLOWING VOTE:

AYES - FORTUNATO BAS, GALLO, GIBSON MCELHANEY, KALB, REID, TAYLOR, THAO AND PRESIDENT KAPLAN

NOES - 1/

ABSENT - p

ABSTENTION - 0

ATTEST:

LATONDA SIMMONS (
City Clerk and Clerk of the Council of the
City of Oakland, California

### **ATTACHMENT 3**

# **HOMELESS ENCAMPMENT CLEANUP HEAT MAP FY 2017-18**



## **City of Oakland**

## **Trash Management Areas Map**



## **City of Oakland**

# Street Sweeping Frequency and Trash Management Areas FY 2018-2019



# ATTACHMENT C.10.6 City of Oakland Adopt a Spot Map FY 2018-2019



- Litter Container 0
- 0 Median
- 0 Park

High

Very High





# ATTACHMENT C.10.7 City of Oakland Street Adopt a Drain Map FY 2018-2019



# ATTACHMENT C.10.8 City of Oakland Partial Trash Capture Map FY 2018-2019



# ATTACHMENT C.10.9 City of Oakland Excess Litter Fee Fact Sheet FY 2018-2019

#### **Excess Litter Fee Program**



#### WHAT IS THE EXCESS LITTER FEE PROGRAM?

On February 21, 2006, The City of Oakland adopted Ordinance 12727, enacting an Excess Litter Fee on Fast Food Businesses, Convenience Markets, Gasoline Station Markets and Liquor Stores. The pu