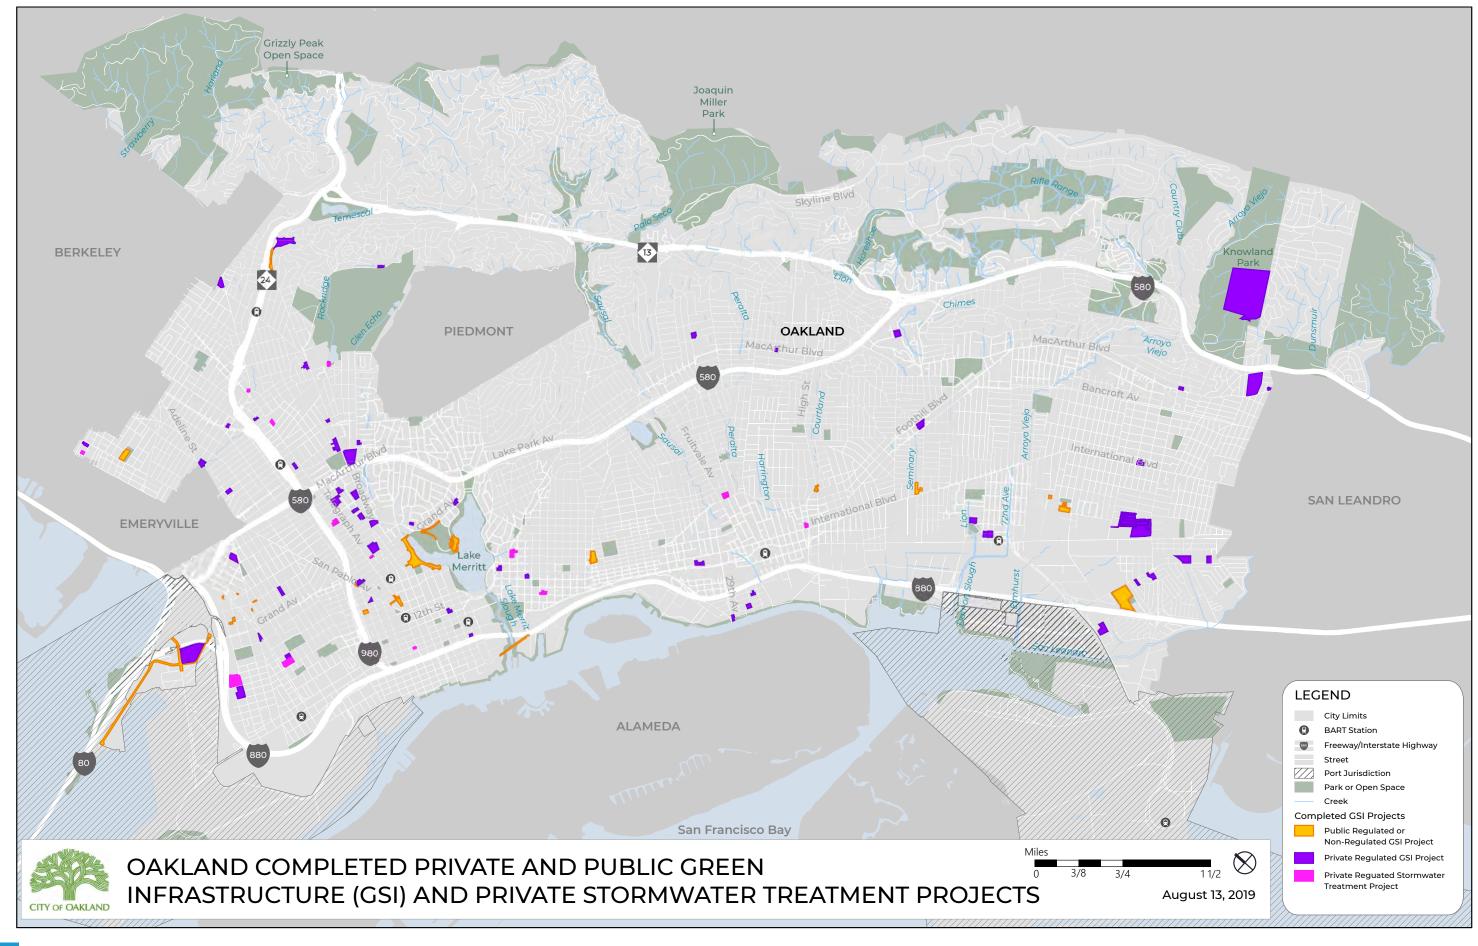

#### Summary of Planning or Implementation Status of Identified Projects:

See **Attachment C.3.3**, Public Projects Reviewed for Green Stormwater Infrastructure and Planned and/or Completed Green Stormwater Infrastructure Projects (C.3.j.ii.(2) Tables A and B), for the required information. The table in Attachment C.3.3 includes the information reported in C.3.j.ii.(2) Tables A and B in prior years. The City is using the table presented in Attachment C.3.3 to track public infrastructure projects reviewed for green stormwater infrastructure potential.