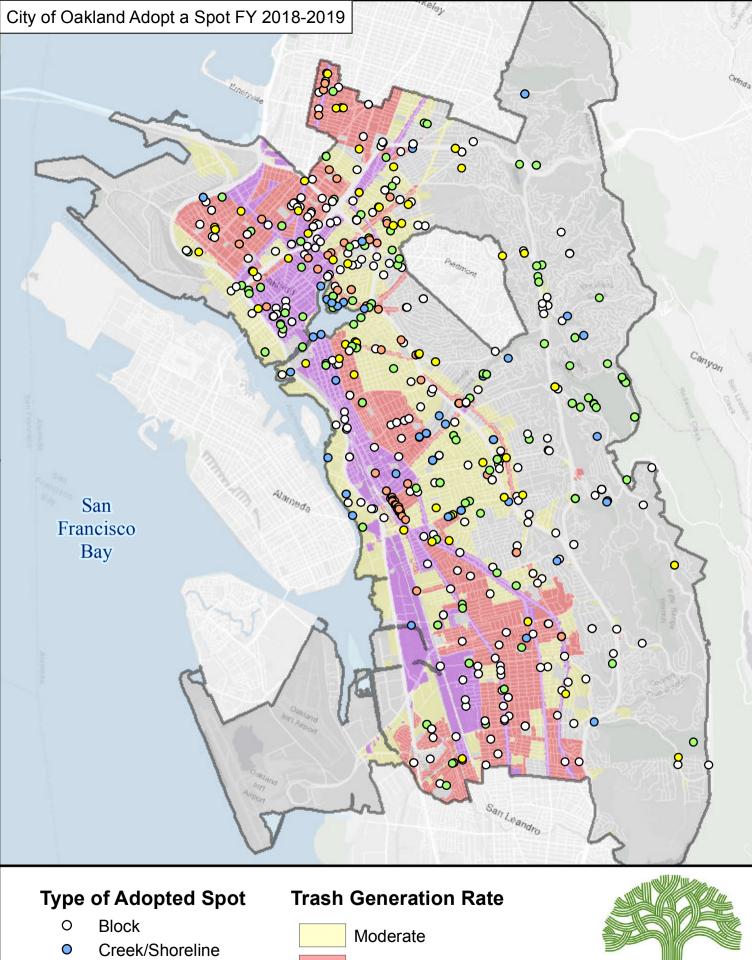

the President Pro Tempore of the California Senate and the Speaker of the California Assembly, to the regional California Congressional delegation and Senators, and to President Trump.

IN COUNCIL, OAKLAND, CALIFORNIA,

JUL - 9 2019

PASSED BY THE FOLLOWING VOTE:

AYES - FORTUNATO BAS, GALLO, GIBSON MCELHANEY, KALB, REID, TAYLOR, THAO AND PRESIDENT KAPLAN

NOES - 1/

ABSENT - p

ABSTENTION - 0

ATTEST:

LATONDA SIMMONS (
City Clerk and Clerk of the Council of the
City of Oakland, California

### **ATTACHMENT 3**

# **HOMELESS ENCAMPMENT CLEANUP HEAT MAP FY 2017-18**



## **City of Oakland**

## **Trash Management Areas Map**



## **City of Oakland**

# Street Sweeping Frequency and Trash Management Areas FY 2018-2019



# ATTACHMENT C.10.6 City of Oakland Adopt a Spot Map FY 2018-2019



- Litter Container 0
- 0 Median
- 0 Park

High

Very High





# ATTACHMENT C.10.7 City of Oakland Street Adopt a Drain Map FY 2018-2019



# ATTACHMENT C.10.8 City of Oakland Partial Trash Capture Map FY 2018-2019



# ATTACHMENT C.10.9 City of Oakland Excess Litter Fee Fact Sheet FY 2018-2019

#### **Excess Litter Fee Program**



#### WHAT IS THE EXCESS LITTER FEE PROGRAM?

On February 21, 2006, The City of Oakland adopted Ordinance 12727, enacting an Excess Litter Fee on Fast Food Businesses, Convenience Markets, Gasoline Station Markets and Liquor Stores. The purpose of this ordinance is to create and maintain safe, clean and sanitary streets, sidewalks, and public spaces by assessing a fee on businesses known to generate particularly high amounts of disposable materials that end up