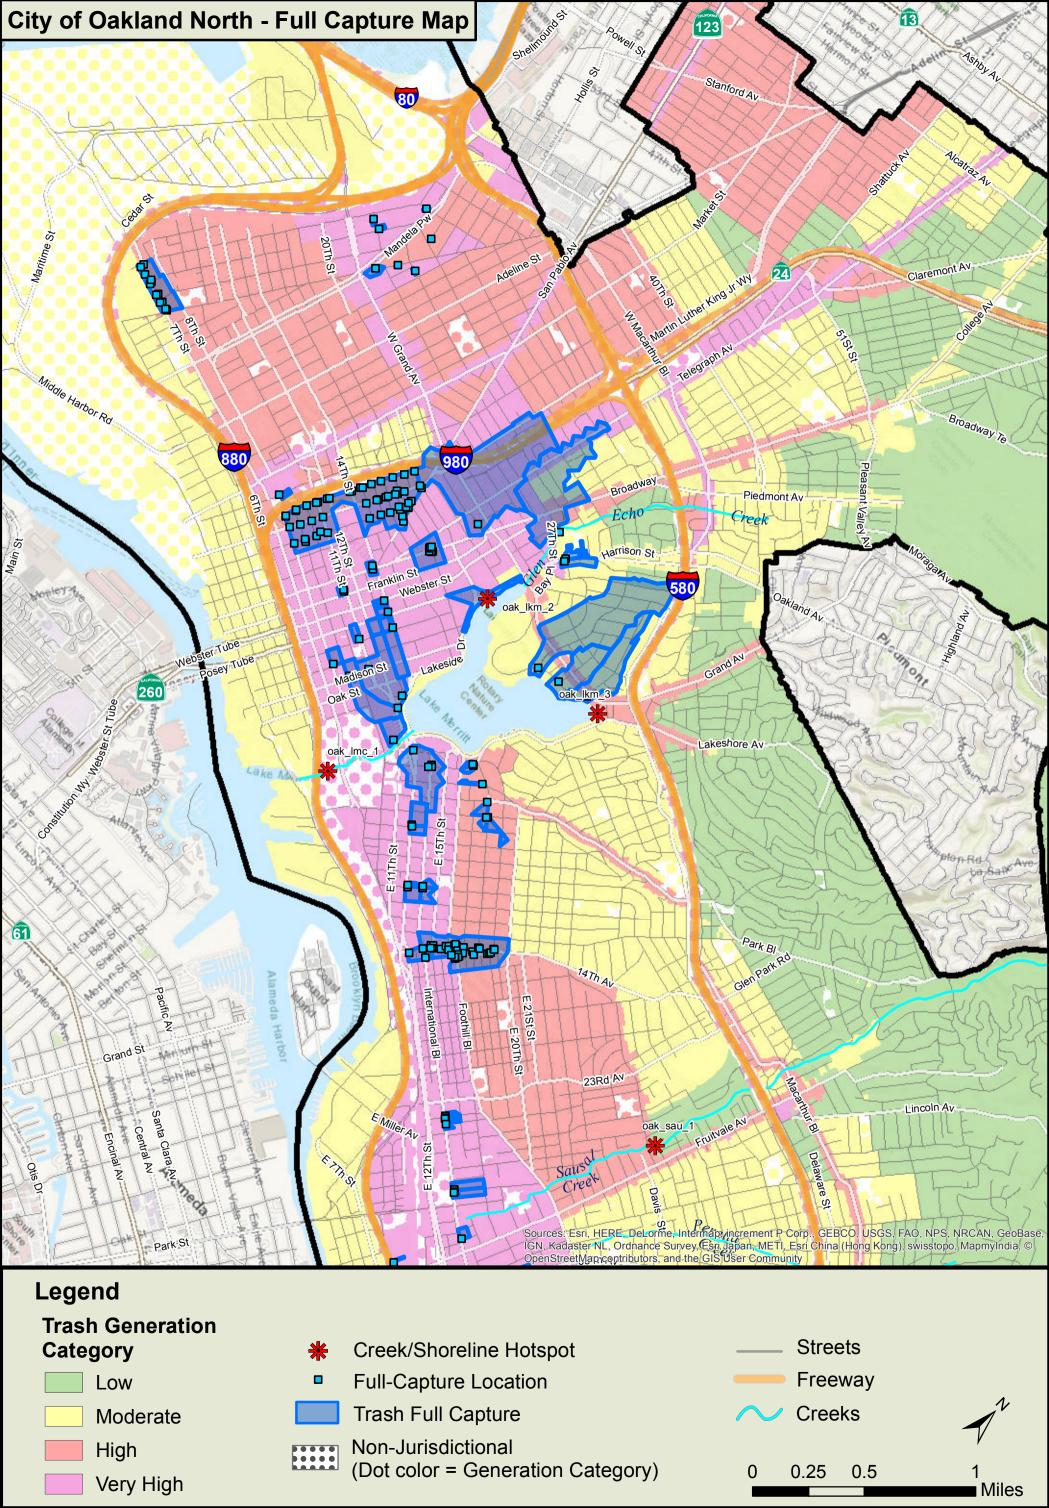

3   |                                                                                  |  |
|                    | ☐ Seal cracks in impervious surfaces.                                     | 1  | 2            | 3   |                                                                                  |  |
|                    | ☐ Apply saturated steam.                                                  | 1  | 2            | 3   |                                                                                  |  |
|                    | Apply herbicide.                                                          | 1  | 2            | (3) | STAPP HAS IMPLEMENTED THE USE OF ORGANIC HERSICIDES                              |  |

# ATTACHMENT C.10.1 City of Oakland Full Trash Capture Maps FY 2018-2019





### **ATTACHMENT C.10.2**

# **City of Oakland**

# **On-Land Visual Trash Assessment Maps**

FY 2018-2019





### **ATTACHMENT C.10.3**

# **City of Oakland**

# **Direct Discharge Plan Progress Report**

FY 2018-2019

# CITY OF OAKLAND DIRECT TRASH DISCHARGE CONTROL REPORT

### Fiscal Year 2018-19









**September 13, 2019** 

# **TABLE OF CONTENTS**

| Table o | of Co  | ntents                                       | i  |
|---------|--------|----------------------------------------------|----|
| Section | n 1: I | ntroductionntroduction                       | 1  |
| Section | n 2: E | Background                                   | 2  |
| 2.1     | City   | y of Oakland                                 | 2  |
| 2.2     | Dir    | ect Discharge Trash Pathway                  | 2