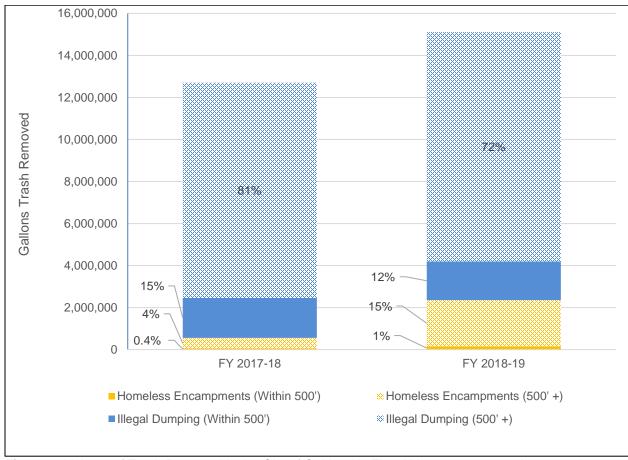

| 74                                                             | 936 <sup>b</sup> | 5,519            | 39,340                    | 5,593              | 40,276     |  |

<sup>&</sup>lt;sup>a</sup> Location information was not available for the illegal dumping work orders addressed by WMAC in FY 2017-18 and therefore these data were not included in the "within 500" of waterway" numbers for FY 2017-18. WMAC events and volumes trash removed are included in FY 2018-19 numbers presented in this table.

<sup>&</sup>lt;sup>b</sup> Number of homeless encampment clean-up events presented in this table differ from those presented in Table 3 because this table includes all clean-up efforts (abatement and garbage removal) conducted at encampment sites, while Table 3 presents abatements only.



**Figure 9.** Volume of Trash Removed in the City of Oakland in Fiscal Years 2017-18 and 2018-19 by Source and Proximity to Waterways (i.e., within 500' and outside (500'+) of a waterway). Note: location information was not available for the FY 2017-18 work orders addressed by WMAC, so all volumes removed by WMAC in this FY was assigned to the 500+ category.

The number of illegal dumping cleanup events also increased in FY 2018-19 (Table 7). In contrast to homeless encampment volumes, however, trash volumes associated with illegal dumping, remained relatively steady in FY 2018-19, increasing by only 5%.

#### 5.7 BULKY TRASH COLLECTION

The City hosted a total of ten Bulky Block Parties between in FY 2018-19. The number of mattresses, appliances, tires and electronic waste items collect