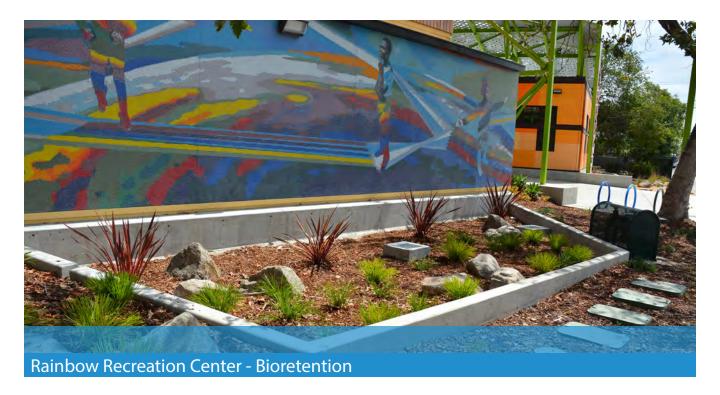

#### **Public Projects:**

Four of the City's public Regulated Projects received O&M Verification Inspections in FY 2016-2017 and in FY 2017-2018. These inspections were discussed in the City's last two MRP Annual Reports. Two public Regulated Projects, Rainbow Recreation Center at 5800 International Blvd., and Oakland Army Base Redevelopment, Public Infrastructure, were completed in FY 2018-2019 and will receive maintenance verification inspections in FY 2019-2020. In August 2019, two public Regulated Projects completed between 2009 and 2011 were transferred from the list of projects receiving verification inspections by the City's Bureau of Building to the list of public projects inspection by Public Works. These projects were added to the City's Public Works O&M Verification Inspection Program for public projects. Therefore, no verification inspections were conducted in FY 2018-2019 for public projects.