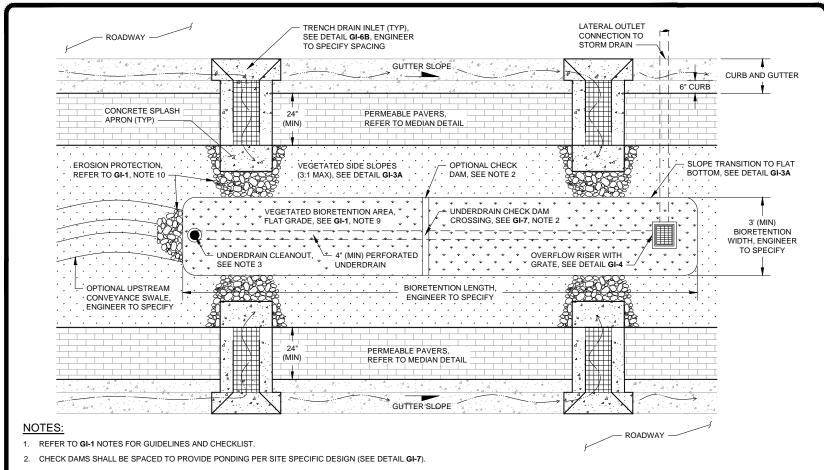

ANICALLY-DERIVED; NOT BARK OR GORILLA HAIR; 3" MIN)

| RELATED TECHNICAL GUIDANCE             | SOURCE          |
|----------------------------------------|-----------------|
| BIORETENTION:                          | C.3 TECHNICAL   |
| - BIOTREATMENT SOIL MIX                | GUIDANCE MANUAL |
| - CALTRANS CLASS II PERM LAYER STORAGE | (ACCWP)         |
| - PERFORATED UNDERDRAIN                | , ,             |
| - NON-FLOATING MULCH                   |                 |
|                                        |                 |

NOT FOR CONSTRUCTION



# **BIORETENTION AREA: NOTES**

GREEN INFRASTRUCTURE **EXAMPLE DETAILS** 

ALAMEDA COUNTYWIDE CLEAN WATER PROGRAM

SCALE: NOT TO SCALE DATE: MAY 11, 2018 REVISED: JUNE 11, 2019 DRAWN BY: K. K. REVISED BY: E. F. CHECKED BY: A. R.







- 3. PROVIDE ONE UNDERDRAIN CLEANOUT PER BIORETENTION AREA (MIN). CLEANOUT REQUIRED AT UPSTREAM END AND PIPE ANGLE POINTS EXCEEDING 45 DEGREES. LONGITUDINAL SLOPE OF PIPE SHALL BE 0.5% (MIN).
- 4. DESIGNERS TO REFERENCE AASHTO ROADSIDE SAFETY DESIGN REQUIREMENTS AND CONSIDER USE OF MEDIAN BIORETENTION AREAS IN RELATION TO STREET CLASSIFICATION AND STREET SPEEDS.
- 5. A STORAGE VOLUME SAFETY FACTOR OF 1.5 SHALL BE INCLUDED IN THE DESIGN OF MEDIAN BIORETENTION AREAS TO PREVENT FLOODING.
- 6. SLOPED SIDES (GI-3A) DEPICTED IN PLAN VIEW ABOVE, REFER TO GI-3B IF VERTICAL SIDE WALLS ARE USED.

NOT FOR CONSTRUCTION



# **BIORETENTION AREA: STREET MEDIAN**

GREEN INFRASTRUCTURE EXAMPLE DETAILS ALAMEDA COUNTYWIDE CLEAN WATER PROGRAM

| SCALE: NOT TO SCALE |                        |  |  |  |  |  |