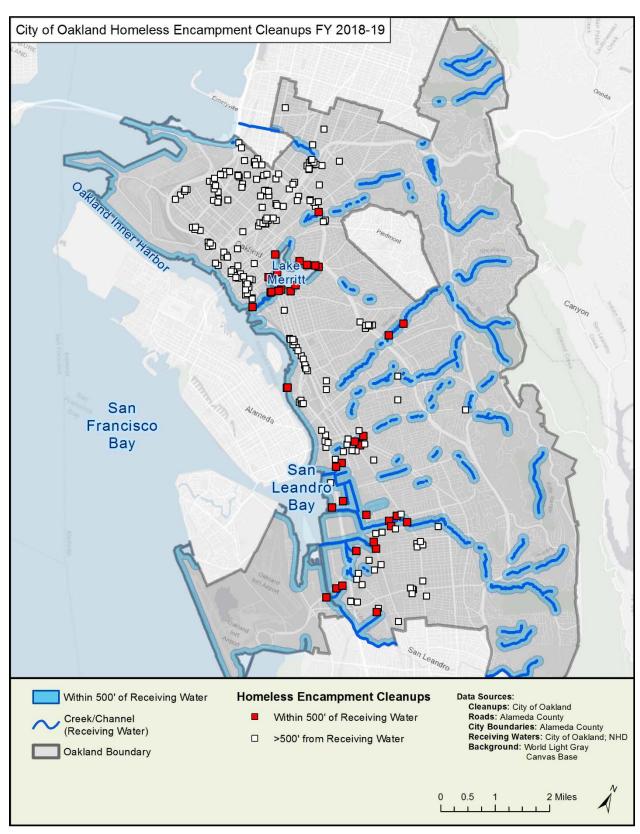

2018-19, including efforts within 500 feet of a waterway, is provided in Section 5.6.3.

**Table 5.** Volumes of Trash Removed from Homeless Encampments by the City of Oakland, FYs 2015-16, 2017-18, and 2018-19.

| Autor                                   | Fiscal Year |                      |           |  |
|-----------------------------------------|-------------|----------------------|-----------|--|
| Action                                  | 2015-2016   | 2017-2018            | 2018-2019 |  |
| Volume trash & debris removed (gallons) | 178,000     | 557,942 <sup>a</sup> | 2,357,433 |  |

<sup>&</sup>lt;sup>a</sup> Based on a reexamination of Cityworks data, this number was adjusted from what was presented in the City's Direct Discharge Plan and the City's FY 2017-18 MRP Annual Report.



Figure 5. City of Oakland Homeless Encampment Cleanup Locations, FY 2018-19.



Figure 6. Density of City of Oakland Homeless Encampment Cleanups, FY 2018-19.

# 5.6.2 Illegal Dumping

Through the combined efforts of the KOCB and WMAC, the City removed more than 12.7 million gallons of illegally dumped debris and litter from City streets, parks and right-of-ways in FY 2018-19. This is a 5% increase from the amount removed in FY 2017-18 (Table 6). In FY 2018-19, ninety-two percent (92%) of work orders were closed within three working days, which exceeds the standard of 85% set by the City and is an improvement from past years.

Table 6. Illegal Dumping Abatement Totals FYs 2012-13 through 2018-19.

| Metric                                        | Fiscal Year |           |           |