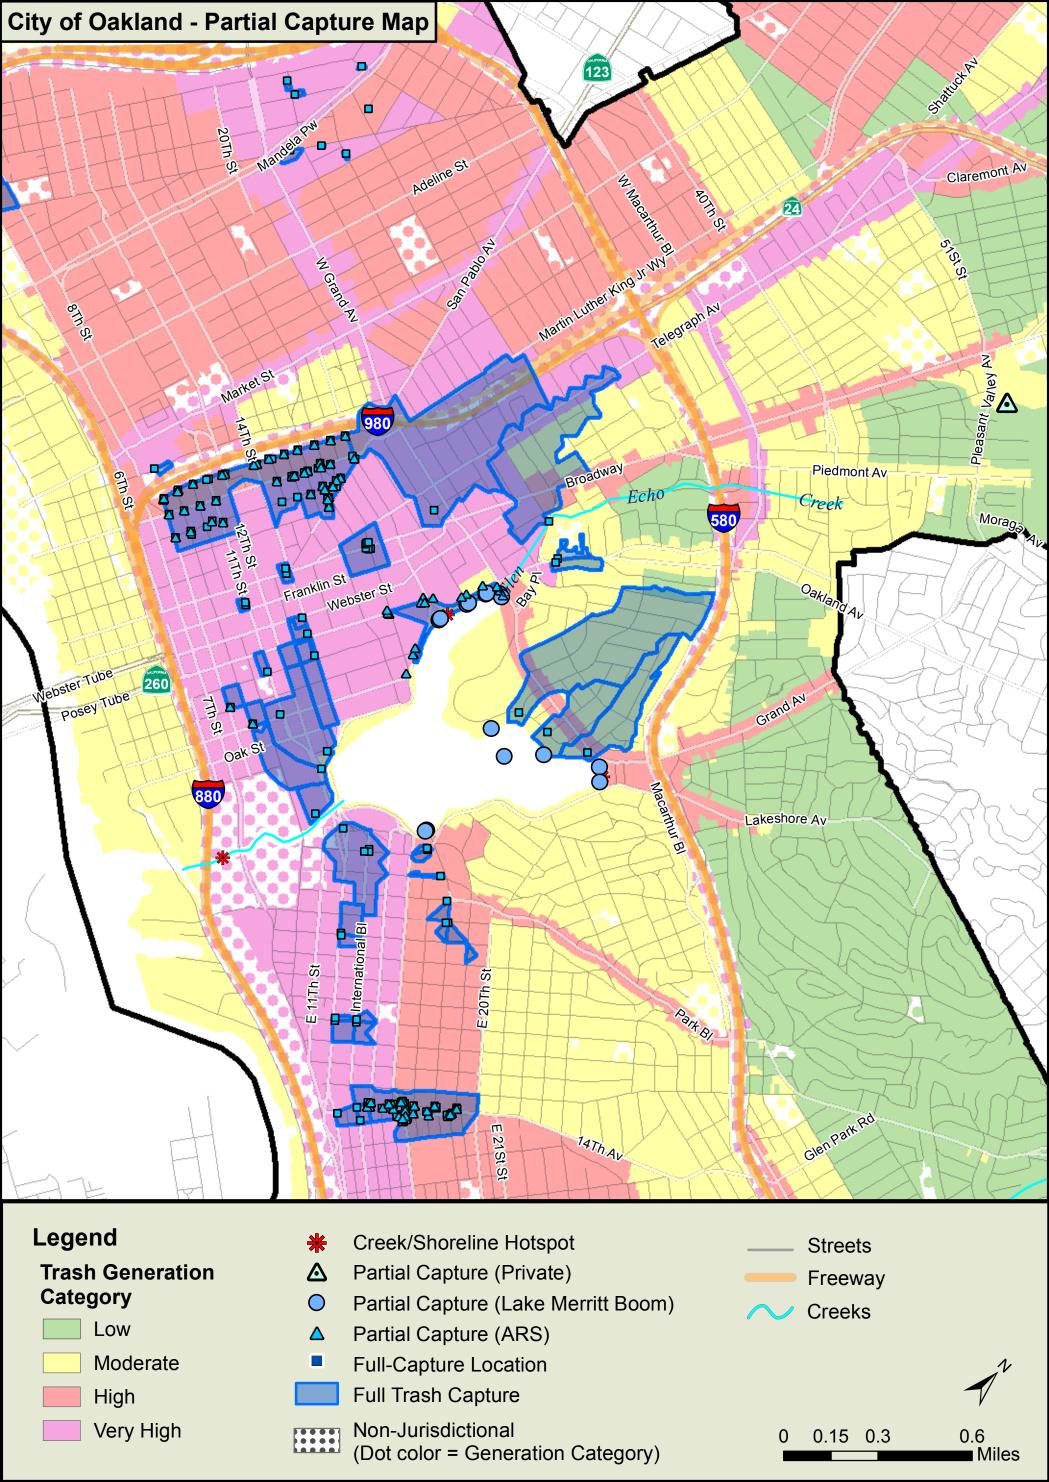

,

JUL - 9 2019

PASSED BY THE FOLLOWING VOTE:

AYES - FORTUNATO BAS, GALLO, GIBSON MCELHANEY, KALB, REID, TAYLOR, THAO AND PRESIDENT KAPLAN

NOES - 1/

ABSENT - p

ABSTENTION - 0

ATTEST:

LATONDA SIMMONS (
City Clerk and Clerk of the Council of the
City of Oakland, California

### **ATTACHMENT 3**

# **HOMELESS ENCAMPMENT CLEANUP HEAT MAP FY 2017-18**



## **City of Oakland**

## **Trash Management Areas Map**



## **City of Oakland**

# Street Sweeping Frequency and Trash Management Areas FY 2018-2019



# ATTACHMENT C.10.6 City of Oakland Adopt a Spot Map FY 2018-2019



- Litter Container 0
- 0 Median
- 0 Park

High

Very High





# ATTACHMENT C.10.7 City of Oakland Street Adopt a Drain Map FY 2018-2019



# ATTACHMENT C.10.8 City of Oakland Partial Trash Capture Map FY 2018-2019



# ATTACHMENT C.10.9 City of Oakland Excess Litter Fee Fact Sheet FY 2018-2019

#### **Excess Litter Fee Program**



#### WHAT IS THE EXCESS LITTER FEE PROGRAM?

On February 21, 2006, The City of Oakland adopted Ordinance 12727, enacting an Excess Litter Fee on Fast Food Businesses, Convenience Markets, Gasoline Station Markets and Liquor Stores. The purpose of this ordinance is to create and maintain safe, clean and sanitary streets, sidewalks, and public spaces by assessing a fee on businesses known to generate particularly high amounts of disposable materials that end up as trash and litter on the streets. The fee will not only provide the resources to collect and dispose of such trash to keep our City clean, but will also prevent trash and litter from entering the City's storm water