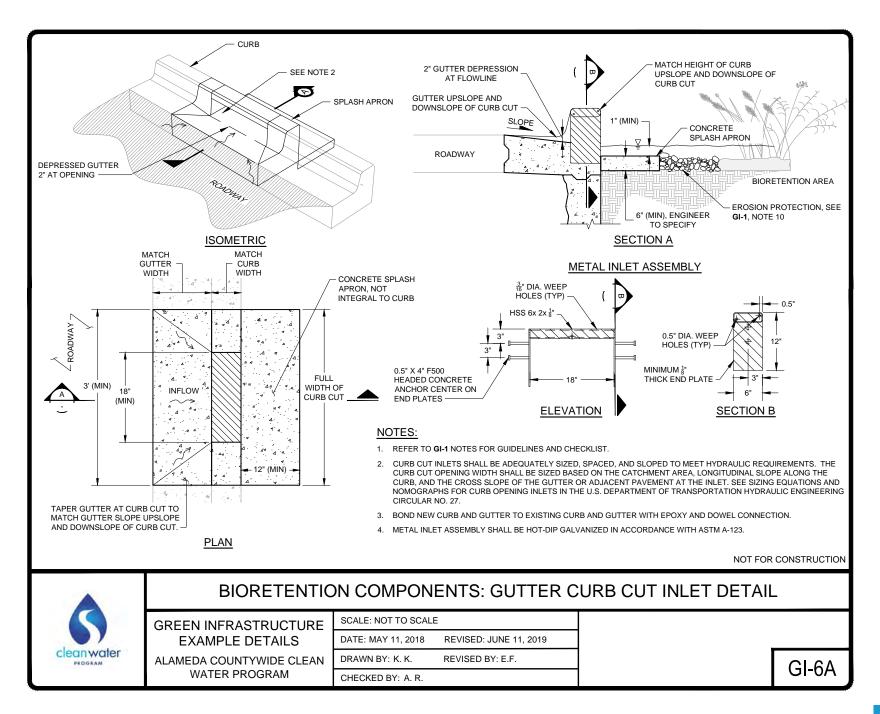

.
  - C. BIORETENTION AREA WALLS EXTENDING MORE THAN 36" BELOW ADJACENT LOAD-BEARING SURFACE, OR WHEN LOCATED ADJACENT TO PAVERS, SHALL HAVE FOOTING OR LATERAL BRACING. FOOTING OR LATERAL BRACING MAY BE EXCLUDED ONLY IF THE ENGINEER DEMONSTRATES THAT THE PROPOSED WALL DESIGN MEETS LOADING REQUIREMENTS. WALL SHALL NOT ENCROACH INTO TREATMENT AREA.
  - D. CONTRACTOR TO PROVIDE 3" MINIMUM COVER OVER ALL LATERAL BRACING FOR PLANT ESTABLISHMENT.
  - E. ALL CONSTRUCTION COLD JOINTS SHALL INCORPORATE EPOXY, DOWEL/TIE BAR. KEYWAY. OR WATER STOP.





NOT FOR CONSTRUCTION



# BIORETENTION COMPONENTS: EDGE TREATMENT DETAIL

GREEN INFRASTRUCTURE EXAMPLE DETAILS ALAMEDA COUNTYWIDE CLEAN

WATER PROGRAM

DATE: MAY 11, 2018 REVISED: JUNE 11, 2019

DRAWN BY: K. K. REVISED BY: E. F.

CHECKED BY: A. R.











- 5. PROVIDE ONE UNDERDRAIN CLEANOUT PER BIORETENTION AREA (MIN). CLEANOUT REQUIRED AT UPSTREAM END AND PIPE ANGLE POINTS EXCEEDING 45 DEGREES. LONGITUDINAL SLOPE OF PIPE SHALL BE 0.5% (MIN). PIPE SLEEVES REQUIRED FOR UNDERDRAINS TRANSITIONING BETWEEN BIORETENTION AREAS.
- 6. DRAWING GI-XX MODIFIED FROM THE BASMAA URBAN GREENING BAY AREA TYPICAL GI DETAILS FIGURE C-1.4.

NOT FOR CONSTRUCTION



# BIORETENTION AREA: WITH BIKE LANE PLAN VIEW

GREEN INFRASTRUCTURE EXAMPLE DETAILS ALAMEDA COUNTYWIDE CLEAN WATER PROGRAM

| SCALE: NOT TO SCALE |                        |
|---------------------|------------------------|
| DATE: MAY 11, 2018  | REVISED: JUNE 11, 2019 |
| DRAWN BY: K. K.     | REVISED BY: E. F.      |
| CHECKED BY: A. R.   |                        |

# Appendix E. Green Stor