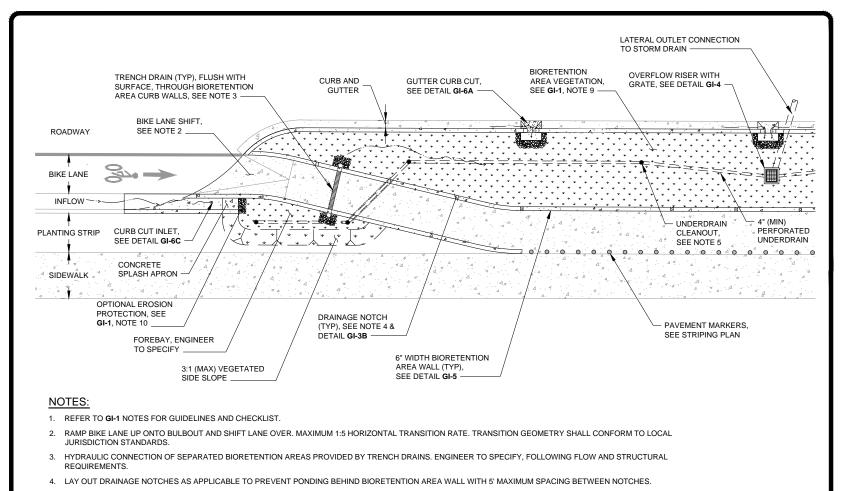

C. BIORETENTION AREA WALLS EXTENDING MORE THAN 36" BELOW ADJACENT LOAD-BEARING SURFACE, OR WHEN LOCATED ADJACENT TO PAVERS, SHALL HAVE FOOTING OR LATERAL BRACING. FOOTING OR LATERAL BRACING MAY BE EXCLUDED ONLY IF THE ENGINEER DEMONSTRATES THAT THE PROPOSED WALL DESIGN MEETS LOADING REQUIREMENTS. WALL SHALL NOT ENCROACH INTO TREATMENT AREA.
  - D. CONTRACTOR TO PROVIDE 3" MINIMUM COVER OVER ALL LATERAL BRACING FOR PLANT ESTABLISHMENT.
  - E. ALL CONSTRUCTION COLD JOINTS SHALL INCORPORATE EPOXY, DOWEL/TIE BAR. KEYWAY. OR WATER STOP.





NOT FOR CONSTRUCTION



# BIORETENTION COMPONENTS: EDGE TREATMENT DETAIL

GREEN INFRASTRUCTURE EXAMPLE DETAILS ALAMEDA COUNTYWIDE CLEAN

WATER PROGRAM

DATE: MAY 11, 2018 REVISED: JUNE 11, 2019

DRAWN BY: K. K. REVISED BY: E. F.

CHECKED BY: A. R.











- 5. PROVIDE ONE UNDERDRAIN CLEANOUT PER BIORETENTION AREA (MIN). CLEANOUT REQUIRED AT UPSTREAM END AND PIPE ANGLE POINTS EXCEEDING 45 DEGREES. LONGITUDINAL SLOPE OF PIPE SHALL BE 0.5% (MIN). PIPE SLEEVES REQUIRED FOR UNDERDRAINS TRANSITIONING BETWEEN BIORETENTION AREAS.
- 6. DRAWING GI-XX MODIFIED FROM THE BASMAA URBAN GREENING BAY AREA TYPICAL GI DETAILS FIGURE C-1.4.

NOT FOR CONSTRUCTION



# BIORETENTION AREA: WITH BIKE LANE PLAN VIEW

GREEN INFRASTRUCTURE EXAMPLE DETAILS ALAMEDA COUNTYWIDE CLEAN WATER PROGRAM

| SCALE: NOT TO SCALE |                        |
|---------------------|------------------------|
| DATE: MAY 11, 2018  | REVISED: JUNE 11, 2019 |
| DRAWN BY: K. K.     | REVISED BY: E. F.      |
| CHECKED BY: A. R.   |                        |

# Appendix E. Green Stormwater