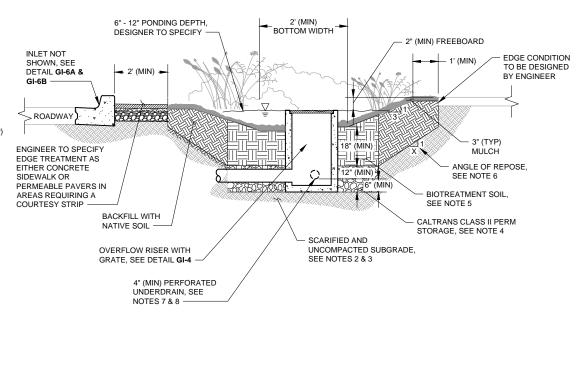

SE VARIES PER GEOTECHNICAL ENGINEER RECOMMENDATIONS.
- 7. UNDERDRAIN AND CLEAN OUT PIPE (1 MIN PER FACILITY) REQUIRED, REFER TO C.3 TECHNICAL GUIDANCE MANUAL (ACCWP) FOR DESIGN CONSIDERATIONS. UNDERDRAINS SHOULD BE ELEVATED 6° (MIN) WITHIN THE CALTRANS CLASS 2 PERMEABLE MATERIAL STORAGE LAYER TO PROMOTE INFILTRATION. IN FACILITIES WITH AN IMPERMEABLE LINER, THE UNDERDRAIN SHOULD BE PLACED AT THE BOTTOM OF THE CALTRANS CLASS 2 PERMEABLE MATERIAL STORAGE LAYER. PERFORATED/SLOT DRAINS SHOULD BE DOWNWARD FACING TO FACILITATE BETTER STORAGE IN THE GRAVEL LAYER.
- 8. THE UNDERDRAIN IN ALL FACILITIES LOCATED IN THE PUBLIC RIGHT-OF-WAY SHALL BE VIDEO RECORDED AND PROVIDED TO THE CITY FOR REVIEW PRIOR TO PROJECT ACCEPTANCE.
- 9. REFER TO LOCAL JURISDICTION STANDARDS FOR CURB AND SIDEWALK DETAILS.



NOT FOR CONSTRUCTION



# **BIORETENTION AREA: SLOPED SIDES CROSS SECTION**

GREEN INFRASTRUCTURE EXAMPLE DETAILS

ALAMEDA COUNTYWIDE CLEAN WATER PROGRAM

| SCALE: NOT TO SCALE |                        |
|---------------------|------------------------|
| DATE: MAY 11, 2018  | REVISED: JUNE 11, 2019 |
| DRAWN BY: K. K.     | REVISED BY: E. F.      |
| CHECKED BY: A. R.   |                        |

GI-3A



- 1. REFER TO GI-1 NOTES FOR GUIDELINES AND CHECKLIST.
- 2. AVOID UNNECESSARY COMPACTION OF EXISTING SUBGRADE BELOW BIORETENTION AREA.
- 3. SCARIFY SUBGRADE TO A DEPTH OF 3" (MIN) IMMEDIATELY PRIOR TO PLACEMENT OF AGGREGATE STORAGE AND BIOTREATMENT SOIL MATERIAL.
- 4. FOR STRUCTURAL SUPPORT, SUBGRADE UNDER WALLS ONLY COMPACTED PER ENGINEER SPECIFICATIONS.
- 5. MAXIMUM DROP, PER LOCAL B