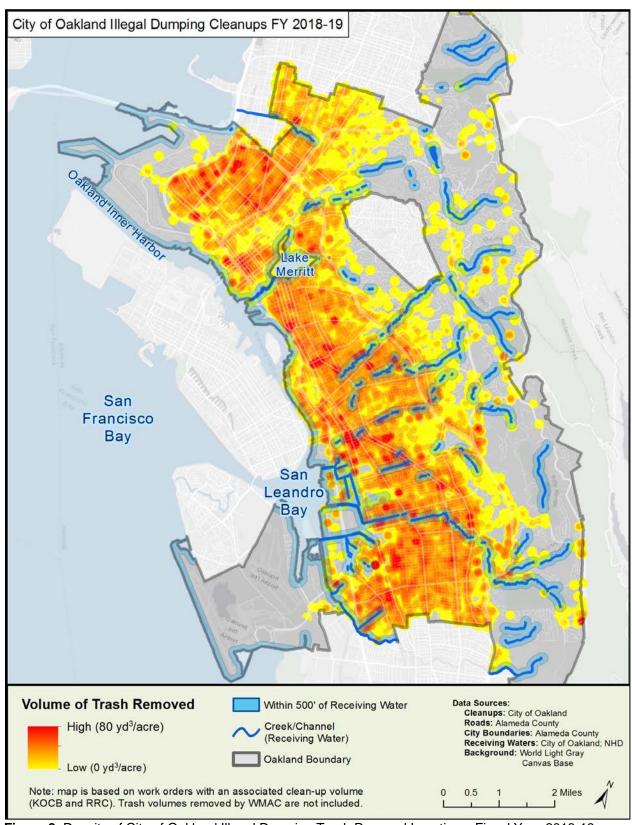

comparison with the heatmap for FY 2017-18, included in the City's Direct Discharge Plan suggests that the geographic distribution of illegal dumping has not substantially changed over the last fiscal year.

purposes of this report, total volume removed by WMAC is calculated by multiplying the number of work orders handled by WMAC times the average volume removed per KOCB/RRC work order. For FY 2018-19, the average gallons per KOCB/RRC work order was calculated to be of 323. 6,711 WMAC work orders x 323 gallons per work order = 2,168,995 gallons removed by WMAC.

<sup>&</sup>lt;sup>13</sup> The volume trash removed by WMAC is not recorded by work order and is therefore not presented on the heat maps. For



Figure 7. City of Oakland Illegal Dumping Cleanup Locations, Fiscal Year 2018-19.



Figure 8. Density of City of Oakland Illegal Dumping Trash Removal Locations, Fiscal Year 2018-19.

Additional discussion of the illegal dumping clean-up events and the volume of trash removed in FY 2018-19, including efforts within 500 feet of a waterway, is provided in Section 5.6.3.

#### 5.6.3 Total Trash Volume Removed

Through its efforts to control trash associated with homeless encampments and illegal dumping, the City of Oakland removed more than 15 million gallons of trash from City streets, parks, and public rights-of-way in FY 2018-19 (Table 7; Figure 9). Of this volume removed, 84% (12.8 million gallons) was associated with illegal dumping and the remaining 2.4 million gallons was associated with homeless encampments. Nearly 2 million gallons of the trash removed in FY 2018-