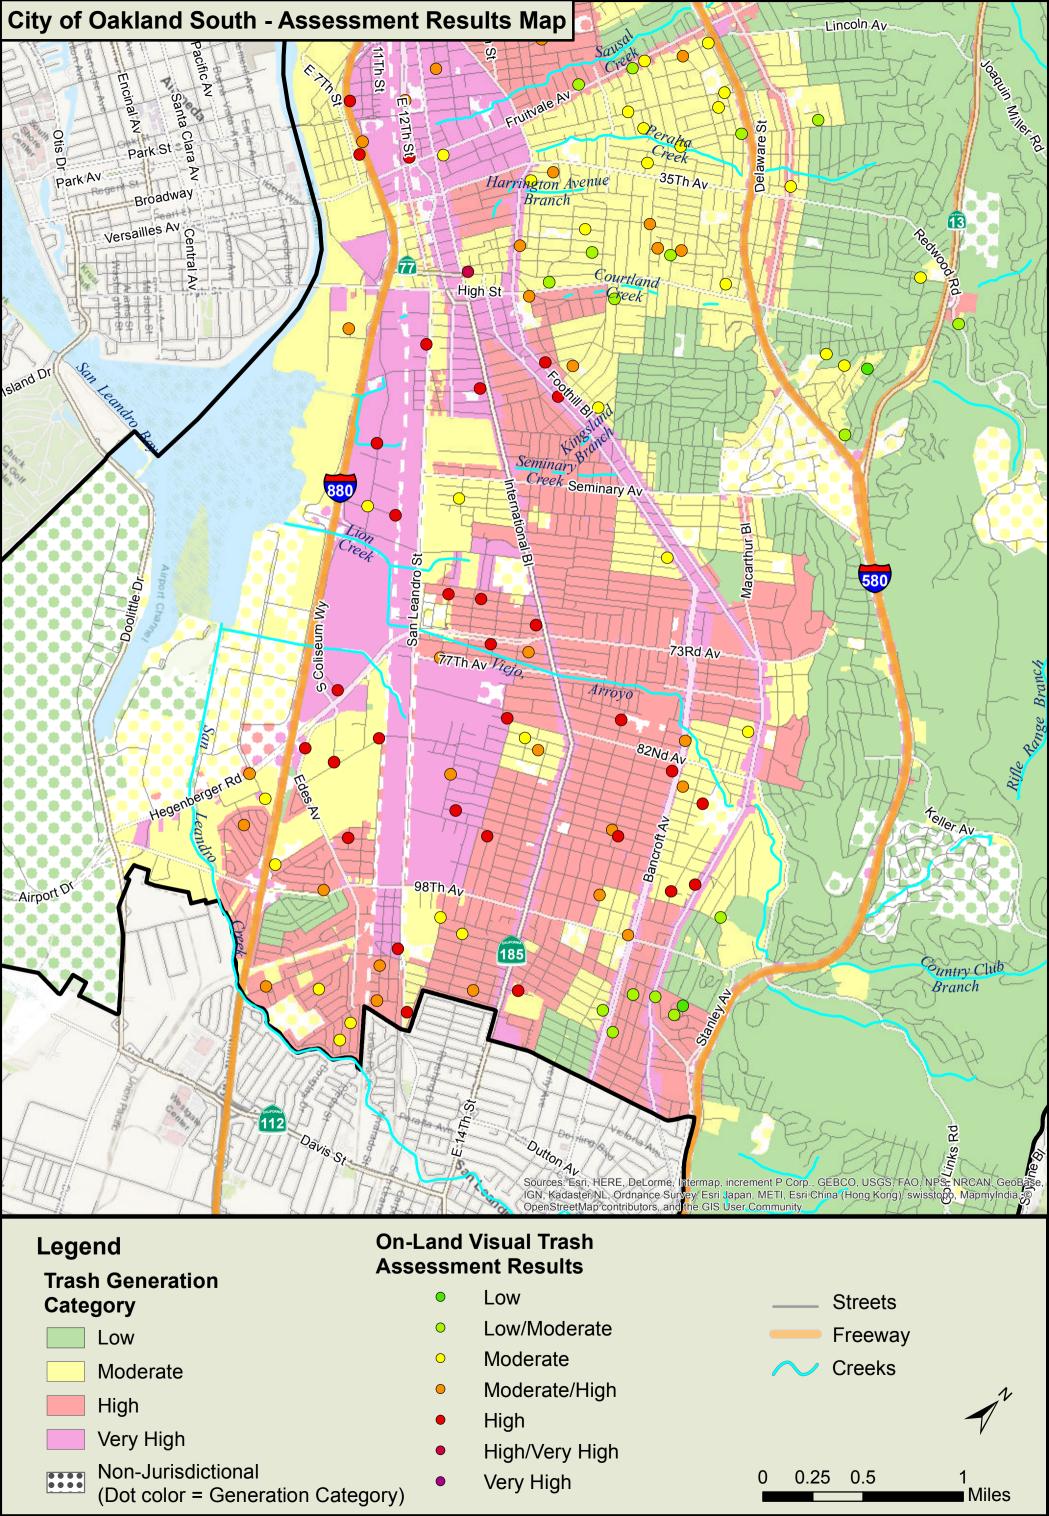

☐ Seal cracks in impervious surfaces.                                     | 1  | 2            | 3   |                                                                                  |  |
|                    | ☐ Apply saturated steam.                                                  | 1  | 2            | 3   |                                                                                  |  |
|                    | Apply herbicide.                                                          | 1  | 2            | (3) | STAPP HAS IMPLEMENTED THE USE OF ORGANIC HERSICIDES                              |  |

# ATTACHMENT C.10.1 City of Oakland Full Trash Capture Maps FY 2018-2019





### **ATTACHMENT C.10.2**

# **City of Oakland**

# **On-Land Visual Trash Assessment Maps**

FY 2018-2019





### **ATTACHMENT C.10.3**

# **City of Oakland**

# **Direct Discharge Plan Progress Report**

FY 2018-2019

# CITY OF OAKLAND DIRECT TRASH DISCHARGE CONTROL REPORT

### Fiscal Year 2018-19









**September 13, 2019** 

# **TABLE OF CONTENTS**

| Table o | of Co  | ntents                                       | i  |
|---------|--------|----------------------------------------------|----|
| Section | n 1: I | ntroductionntroduction                       | 1  |
| Section | n 2: E | Background                                   | 2  |
| 2.1     | City   | y of Oakland                                 | 2  |
| 2.2     | Dir    | ect Discharge Trash Pathway                  | 2  |
| 2.2     | 2.1    | Homeless Encampments                         | 3  |
| 2.2     | 2.2    | Illegal Dumping