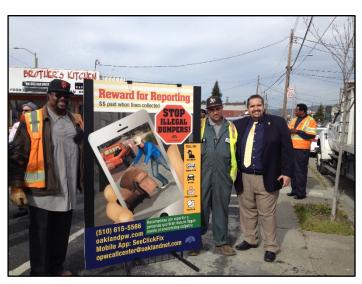

| ☐ Apply saturated steam.                                                  | 1  | 2            | 3   |                                                                                  |  |
|                    | Apply herbicide.                                                          | 1  | 2            | (3) | STAPP HAS IMPLEMENTED THE USE OF ORGANIC HERSICIDES                              |  |

# ATTACHMENT C.10.1 City of Oakland Full Trash Capture Maps FY 2018-2019





### **ATTACHMENT C.10.2**

# **City of Oakland**

# **On-Land Visual Trash Assessment Maps**

FY 2018-2019





### **ATTACHMENT C.10.3**

# **City of Oakland**

# **Direct Discharge Plan Progress Report**

FY 2018-2019

# CITY OF OAKLAND DIRECT TRASH DISCHARGE CONTROL REPORT

### Fiscal Year 2018-19









**September 13, 2019** 

# **TABLE OF CONTENTS**

| Table o | of Co  | ntents                                       | i  |
|---------|--------|----------------------------------------------|----|
| Section | n 1: I | ntroductionntroduction                       | 1  |
| Section | n 2: E | Background                                   | 2  |
| 2.1     | City   | y of Oakland                                 | 2  |
| 2.2     | Dir    | ect Discharge Trash Pathway                  | 2  |
| 2.2     | 2.1    | Homeless Encampments                         | 3  |
| 2.2     | 2.2    | Illegal Dumping                              | 3  |
| 2.3     | Dir    | ect Trash Discharge Control Plan             | 4  |
| Section | n 3: ŀ | Homeless Encampment Trash ControlS           | 5  |
| 3.1     | Pre