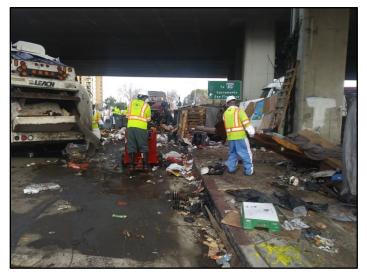

| ☐ Apply saturated steam.                                                  | 1  | 2            | 3   |                                                                                  |  |
|                    | Apply herbicide.                                                          | 1  | 2            | (3) | STAPP HAS IMPLEMENTED THE USE OF ORGANIC HERSICIDES                              |  |

# ATTACHMENT C.10.1 City of Oakland Full Trash Capture Maps FY 2018-2019





### **ATTACHMENT C.10.2**

# **City of Oakland**

# **On-Land Visual Trash Assessment Maps**

FY 2018-2019





### **ATTACHMENT C.10.3**

# **City of Oakland**

# **Direct Discharge Plan Progress Report**

FY 2018-2019

# CITY OF OAKLAND DIRECT TRASH DISCHARGE CONTROL REPORT

### Fiscal Year 2018-19









**September 13, 2019** 

# **TABLE OF CONTENTS**

| Table o | of Co  | ntents                                       | i  |
|---------|--------|----------------------------------------------|----|
| Section | n 1: I | ntroductionntroduction                       | 1  |
| Section | n 2: E | Background                                   | 2  |
| 2.1     | City   | y of Oakland                                 | 2  |
| 2.2     | Dir    | ect Discharge Trash Pathway                  | 2  |
| 2.2     | 2.1    | Homeless Encampments                         | 3  |
| 2.2     | 2.2    | Illegal Dumping                              | 3  |
| 2.3     | Dir    | ect Trash Discharge Control Plan             | 4  |
| Section | n 3: ŀ | Homeless Encampment Trash ControlS           | 5  |
| 3.1     | Pre