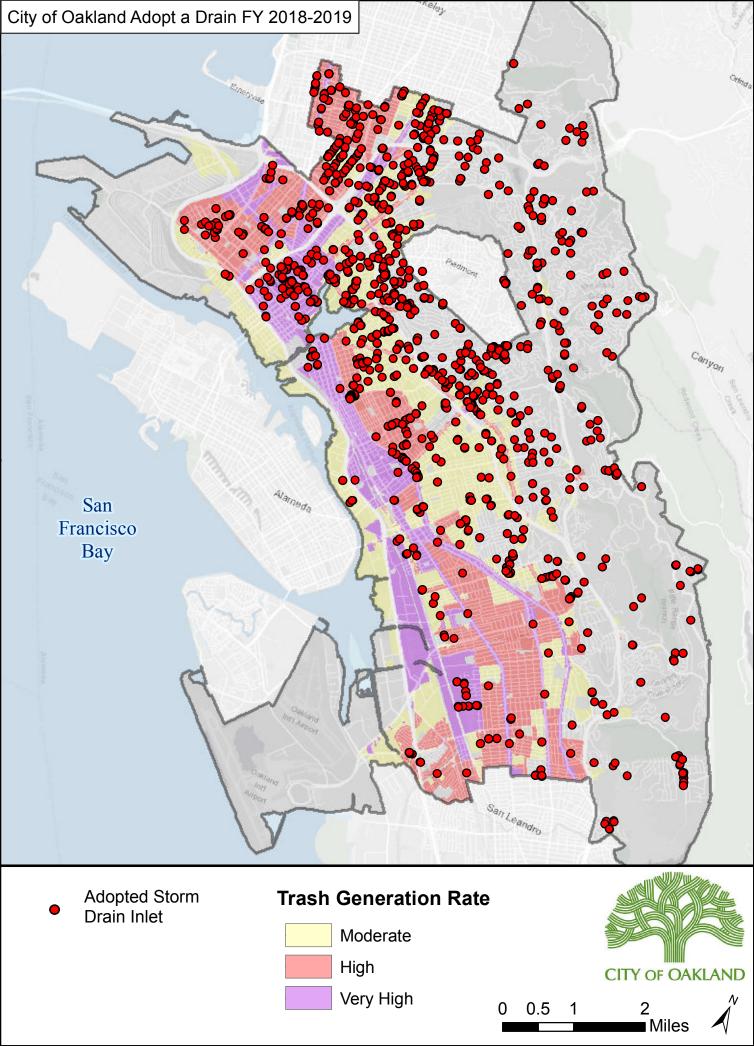

egation and Senators, and to President Trump.

IN COUNCIL, OAKLAND, CALIFORNIA,

JUL - 9 2019

PASSED BY THE FOLLOWING VOTE:

AYES - FORTUNATO BAS, GALLO, GIBSON MCELHANEY, KALB, REID, TAYLOR, THAO AND PRESIDENT KAPLAN

NOES - 1/

ABSENT - p

ABSTENTION - 0

ATTEST:

LATONDA SIMMONS (
City Clerk and Clerk of the Council of the
City of Oakland, California

### **ATTACHMENT 3**

# **HOMELESS ENCAMPMENT CLEANUP HEAT MAP FY 2017-18**



## **City of Oakland**

## **Trash Management Areas Map**



## **City of Oakland**

# Street Sweeping Frequency and Trash Management Areas FY 2018-2019



# ATTACHMENT C.10.6 City of Oakland Adopt a Spot Map FY 2018-2019



- Litter Container 0
- 0 Median
- 0 Park

High

Very High





# ATTACHMENT C.10.7 City of Oakland Street Adopt a Drain Map FY 2018-2019



# ATTACHMENT C.10.8 City of Oakland Partial Trash Capture Map FY 2018-2019



# ATTACHMENT C.10.9 City of Oakland Excess Litter Fee Fact Sheet FY 2018-2019

#### **Excess Litter Fee Program**



#### WHAT IS THE EXCESS LITTER FEE PROGRAM?

On February 21, 2006, The City of Oakland adopted Ordinance 12727, enacting an Excess Litter Fee on Fast Food Businesses, Convenience Markets, Gasoline Station Markets and Liquor Stores. The purpose of this ordinance is to create and maintain safe, clean and sanitary streets, sidewalks, and public spaces by assessing a fee on businesses known to generate particularly high amounts of disposable materials that end up as trash and litter on the streets. The fee will not only provide the resources to collect and dispose of such trash to keep our City clean