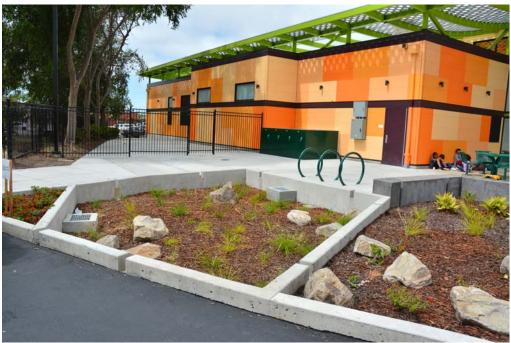

#### **Public Projects:**

Four of the City's public Regulated Projects received O&M Verification Inspections in FY 2016-2017 and in FY 2017-2018. These inspections were discussed in the City's last two MRP Annual Reports. Two public Regulated Projects, Rainbow Recreation Center at 5800 International Blvd., and Oakland Army Base Redevelopment, Public Infrastructure, were completed in FY 2018-2019 and will receive maintenance verification inspections in FY 2019-2020. In August 2019, two public Regulated Projects completed between 2009 and 2011 were transferred from the list of projects receiving verification inspections by the City's Bureau of Building to the list of public projects inspection by Public Works. These projects were added to the City's Public Works O&M Verification Inspection Program for public projects. Therefore, no verification inspections were conducted in FY 2018-2019 for public projects.