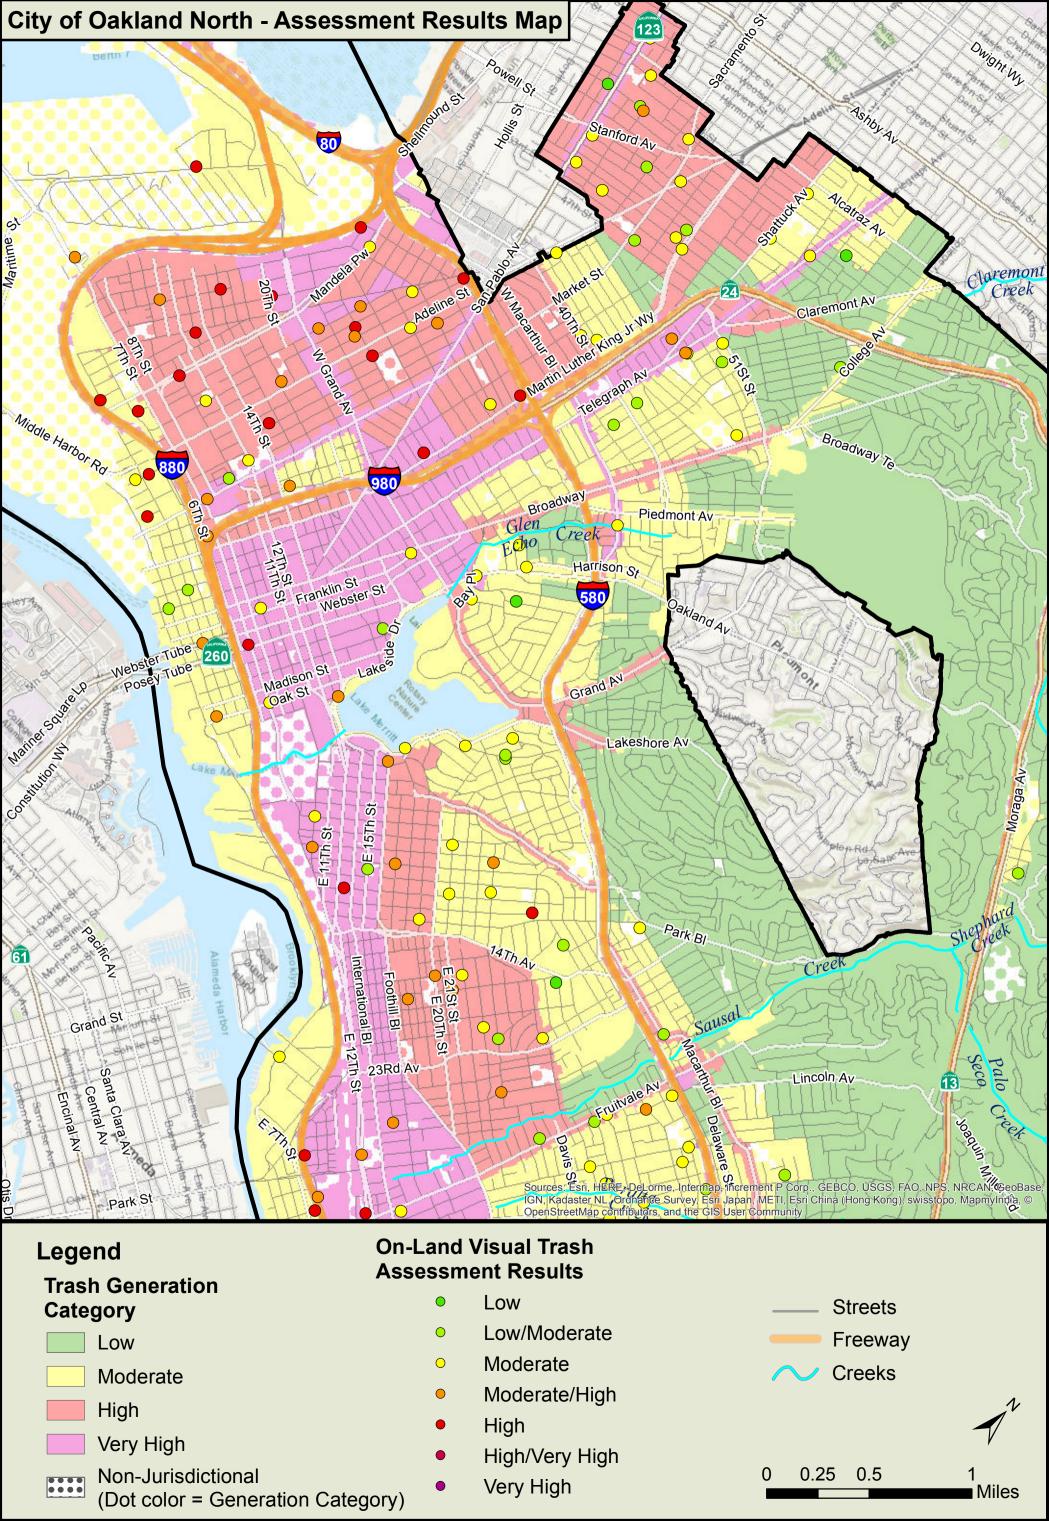

| ☐ Seal cracks in impervious surfaces.                                     | 1  | 2            | 3   |                                                                                  |  |
|                    | ☐ Apply saturated steam.                                                  | 1  | 2            | 3   |                                                                                  |  |
|                    | Apply herbicide.                                                          | 1  | 2            | (3) | STAPP HAS IMPLEMENTED THE USE OF ORGANIC HERSICIDES                              |  |

# ATTACHMENT C.10.1 City of Oakland Full Trash Capture Maps FY 2018-2019





### **ATTACHMENT C.10.2**

# **City of Oakland**

# **On-Land Visual Trash Assessment Maps**

FY 2018-2019





### **ATTACHMENT C.10.3**

# **City of Oakland**

# **Direct Discharge Plan Progress Report**

FY 2018-2019

# CITY OF OAKLAND DIRECT TRASH DISCHARGE CONTROL REPORT

### Fiscal Year 2018-19









**September 13, 2019** 

# **TABLE OF CONTENTS**

| Table o | of Co  | ntents                                       | i  |
|---------|--------|----------------------------------------------|----|
| Section | n 1: I | ntroductionntroduction                       | 1  |
| Section | n 2: E | Background                                   | 2  |
| 2.1     | City   | y of Oakland                                 | 2  |
| 2.2     | Dir    | ect Discharge Trash Pathway                  | 2  |
| 2.2     | 2.1    | Homeless Encampments                         | 3  |
| 2.2     | 2.2    | Illegal Dumping