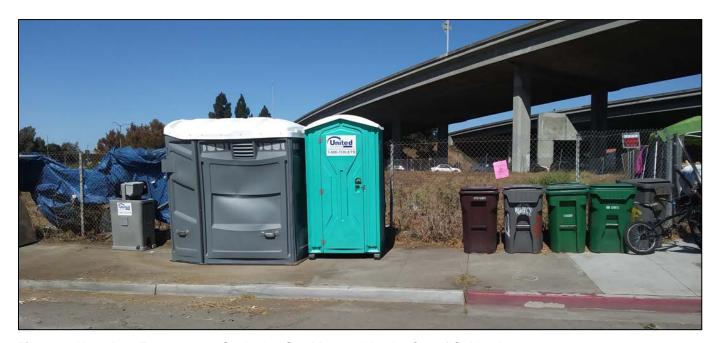

rovides scheduled collection of trash at the following 20 locations:

- 1400 Bancroft Way
- 14th Avenue and Macarthur
- 18th & Wood Street
- 23rd Avenue & East 12th Street
- 24th & Wood Street
- 34th Street & Telegraph Avenue
- 35th Street & Peralta Street
- 36th Street and Martin Luther King Junior Way
- 4700 E 12<sup>th</sup> Street

- 5th Street & Filbert Street
- 604 23<sup>rd</sup> Street
- 625 23<sup>rd</sup> Street
- 6th Street & Webster Street
- 77th Avenue & Hawley Street
- 81st Avenue & San Leandro Street
- E 8th Street & Alameda Avenue
- Hollis Street & 34th Street
- Northgate Avenue & Sycamore Street
- Santa Clara & Harrison
- West Grand Avenue & San Pablo Avenue

Trash removal volumes associated with sanitation and garbage services are presented and discussed in Section 5.6.



Figure 3. Homeless Encampment Sanitation Site Managed by the City of Oakland.

# 5.3 HOMELESS ENCAMPMENT ABATEMENTS

As shown in Table 3, the number of homeless encampment abatements has significantly increased over time. A total of 53 of the 412 abatements (13%) conducted in FY 2018-19 were within 500 feet of a waterway. A photograph of a homeless encampment cleanup is presented in Figure 4. Trash removal volumes associated with these abatements are discussed in Section 5.6.

Table 3. Homeless Encampment Abatements by Fiscal Year, City of Oakland.

|                                            |         |         | Fiscal  | l Year  |         |         |
|--------------------------------------------|---------|---------|---------|---------|---------|---------|
| Action