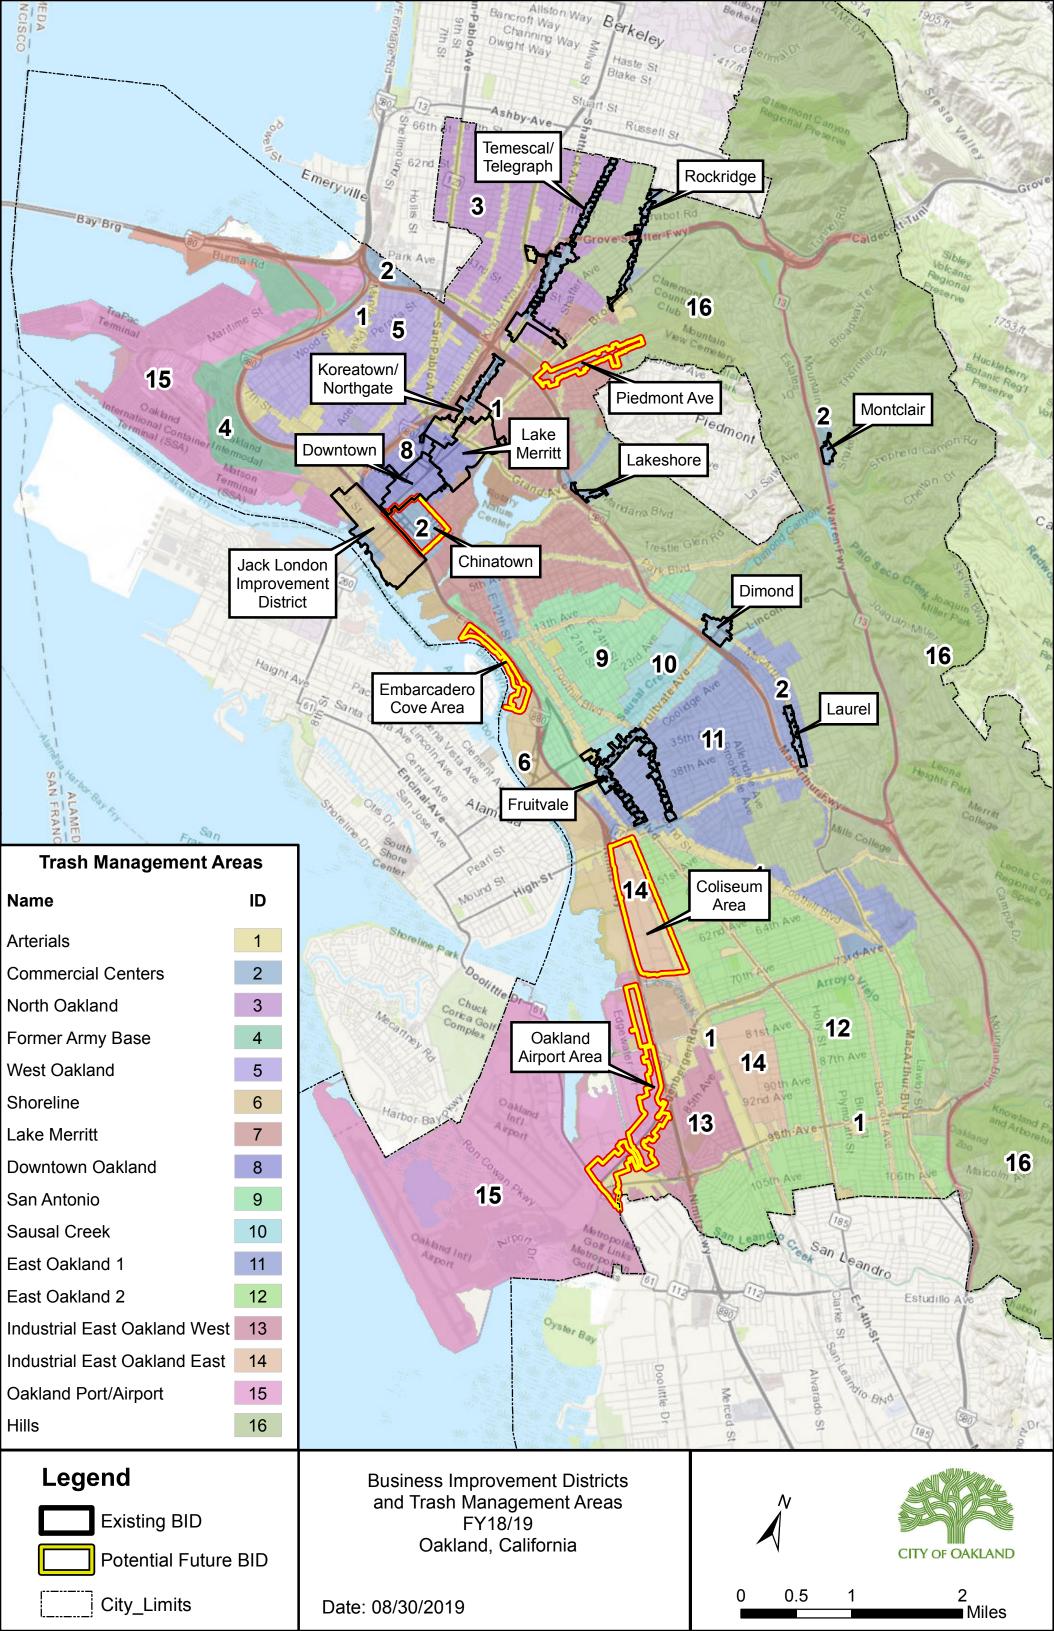

Ordinance. The determination of the hearing office shall be final.

#### WHAT IF I PAY LATE OR FAIL TO COMPLY?

Failure to pay the fee owed as determined by the Finance and Management Agency within 15 days of the invoice date is a violation of the ordinance. Such violation will result in a 10% to 50% penalty and interest will accrue at one percent per month until liability is paid.

Failure to complete the declaration and return it to the City in a timely manner, will result in a \$50.00 fee assessment.

City of Oakland Business Tax Section – EXCESS LITTER FEE PROGRAM 250 Frank H. Ogawa Plaza, Suite 1320 Oakland, CA 94612

Phone: (510) 238-3360 Fax: (510) 238-7128

Email: Oaklandbusinesstax@oaklandnet.com



# ATTACHMENT C.10.10 City of Oakland Business Improvement Districts FY 2018-2019



## **City of Oakland**

# Existing and Future Potential Business Improvement Districts FY 2018-2019

### **City of Oakland Existing and Future Potential Business Improvement Districts** FY 18/19

| TMA    | Oimono | Oomin Oo | run - | is and the state of the state o | rovement don<br>foresto | ojeog <sub>itoMum</sub> , woye, | ehesh. | la <sub>me</sub> , | Monte, | Rodrigo | J. Samo, | Chinato. | Olisen. | Embarader. | Area Core | Picom, Aribor Area ' | Total Ex. | ZOTO ZOTO | Acres 810 |
|--------|--------|----------|-------|--------------------------------------------------------------------------------------------------------------------------------------------------------------------------------------------------------------------------------------------------------------------------