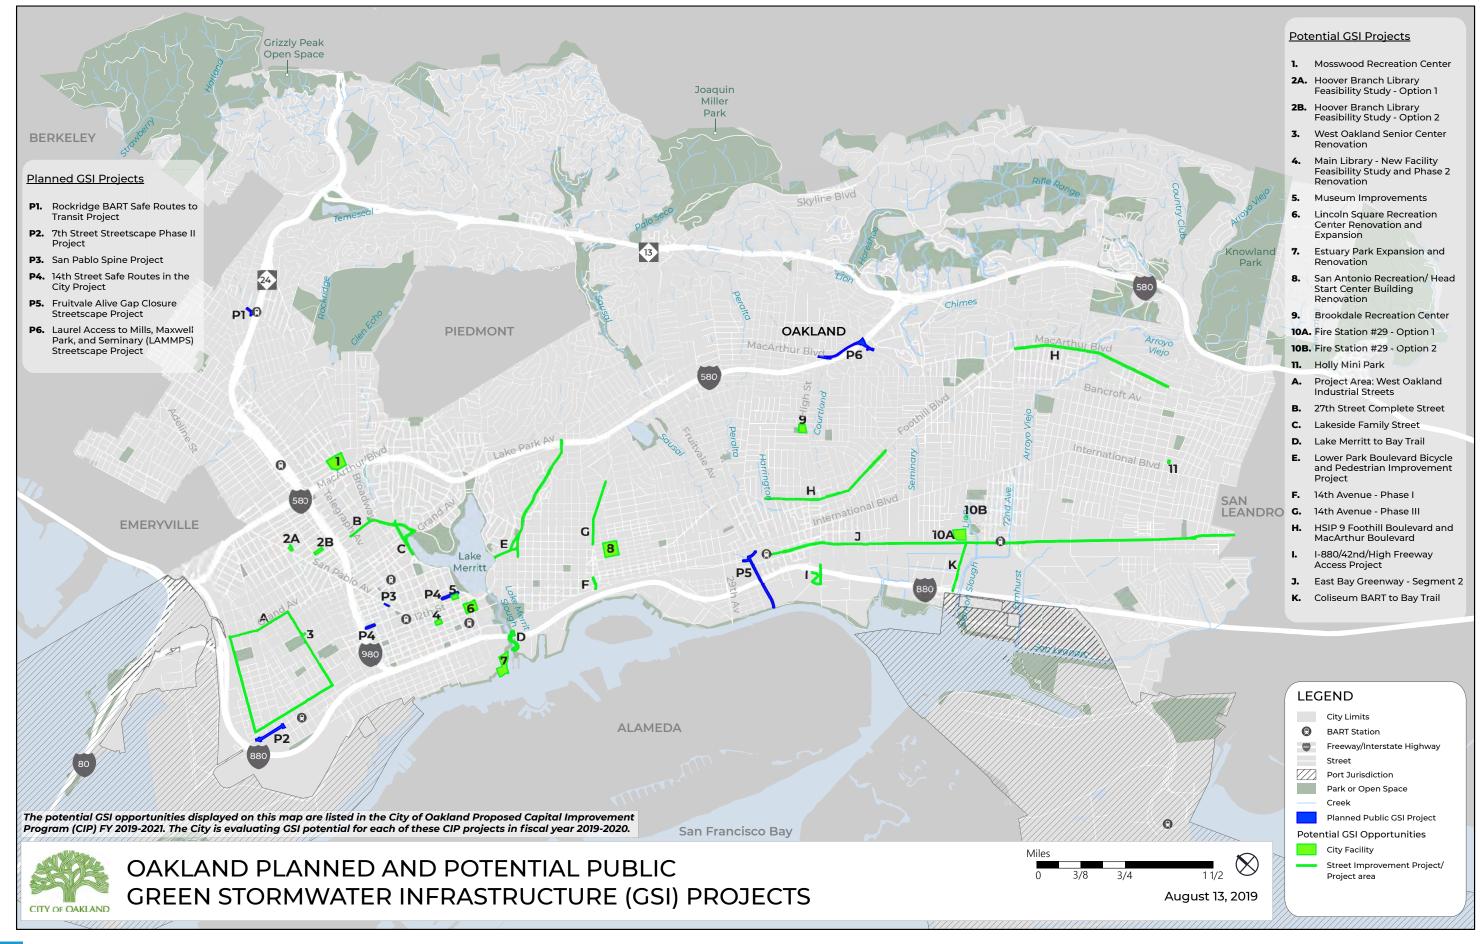

#### Summary of Planning or Implementation Status of Identified Projects:

See **Attachment C.3.3**, Public Projects Reviewed for Green Stormwater Infrastructure and Planned and/or Completed Green Stormwater Infrastructure Projects (C.3.j.ii.(2) Tables A and B), for the required information. The table in Attachment C.3.3 includes the information reported in C.3.j.ii.(2) Tables A and B in prior years. The City is using the table presented in Attachment C.3.3 to track public infrastructure projects reviewed for green stormwater infrastructure potential.