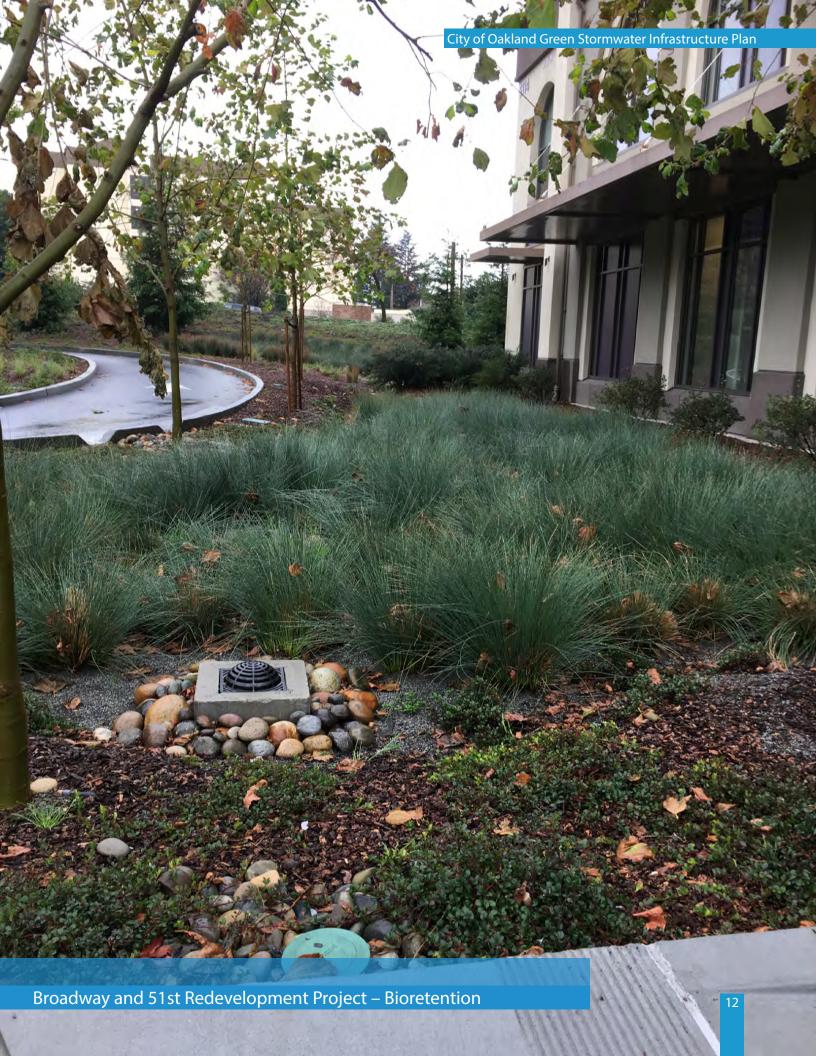

---------------------------------|-------------------------------------------------|
| Completed and<br>Planned Public<br>Regulated and<br>Non-regulated | Completed and<br>Estimated Private<br>Regulated | Completed and<br>Planned Public<br>Regulated and<br>Non-Regulated | Completed and<br>Estimated Private<br>Regulated | Completed and<br>Planned Public<br>Regulated and<br>Non-regulated | Completed and<br>Estimated Private<br>Regulated |
| 19                                                                | 168                                             | 19.8                                                              | 397                                             | 19.8                                                              | 877                                             |







The MRP, in Provision C.3.j.i.(2)(d), requires the City to track, map, and make public information on completed GSI projects, both public and private, and Regulated and non-regulated. Similarly, MRP Provision C.3.j.iv.(1) requires the City to implement regionally-consistent methods to track and report implementation of GSI measures including treated area and connected and disconnected impervious area on both public and private parcels within the City's jurisdiction. The City meets these requirements by entering completed project information into the ACCWP AGOL Tool, described in the previous section of this plan.

Project attributes include jurisdiction, location description, type of project, project name, and additional optional fields. Facility attributes include hydraulic sizing cri