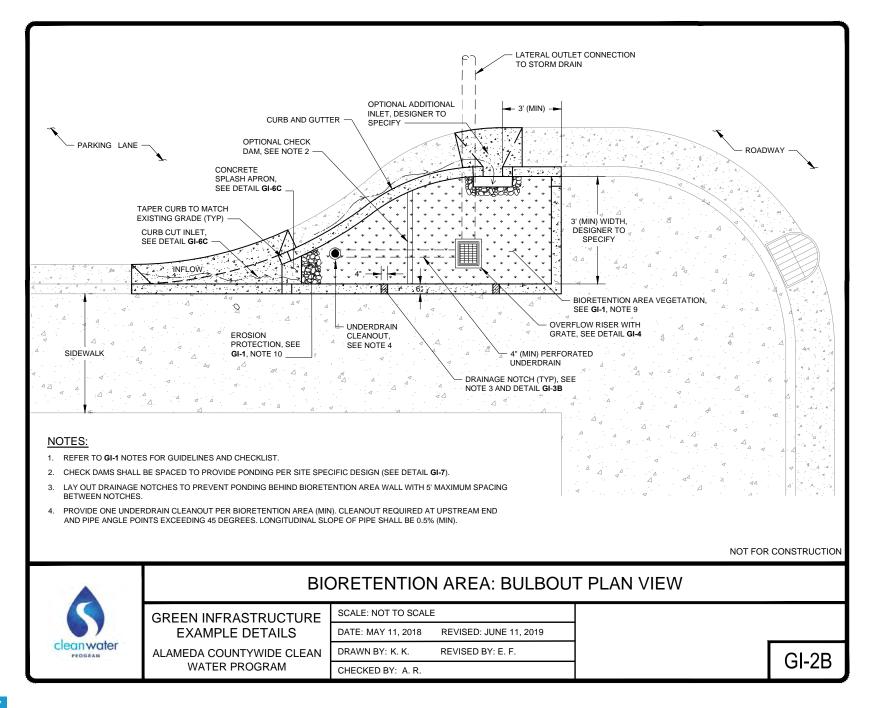

RGANICALLY-DERIVED; NOT BARK OR GORILLA HAIR; 3" MIN)

| RELATED TECHNICAL GUIDANCE             | SOURCE          |
|----------------------------------------|-----------------|
| BIORETENTION:                          | C.3 TECHNICAL   |
| - BIOTREATMENT SOIL MIX                | GUIDANCE MANUAL |
| - CALTRANS CLASS II PERM LAYER STORAGE | (ACCWP)         |
| - PERFORATED UNDERDRAIN                | , ,             |
| - NON-FLOATING MULCH                   |                 |
|                                        |                 |

NOT FOR CONSTRUCTION



# **BIORETENTION AREA: NOTES**

GREEN INFRASTRUCTURE **EXAMPLE DETAILS** 

ALAMEDA COUNTYWIDE CLEAN WATER PROGRAM

SCALE: NOT TO SCALE DATE: MAY 11, 2018 REVISED: JUNE 11, 2019 DRAWN BY: K. K. REVISED BY: E. F. CHECKED BY: A. R.







- 3. PROVIDE ONE UNDERDRAIN CLEANOUT PER BIORETENTION AREA (MIN). CLEANOUT REQUIRED AT UPSTREAM END AND PIPE ANGLE POINTS EXCEEDING 45 DEGREES. LONGITUDINAL SLOPE OF PIPE SHALL BE 0.5% (MIN).
- 4. DESIGNERS TO REFERENCE AASHTO ROADSIDE SAFETY DESIGN REQUIREMENTS AND CONSIDER USE OF MEDIAN BIORETENTION AREAS IN RELATION TO STREET CLASSIFICATION AND STREET SPEEDS.
- 5. A STORAGE VOLUME SAFETY FACTOR OF 1.5 SHALL BE INCLUDED IN THE DESIGN OF MEDIAN BIORETENTION AREAS TO PREVENT FLOODING.
- 6. SLOPED SIDES (GI-3A) DEPICTED IN PLAN VIEW ABOVE, REFER TO GI-3B IF VERTICAL SIDE WALLS ARE USED.

NOT FOR CONSTRUCTION



# **BIORETENTION AREA: STREET MEDIAN**

GREEN INFRASTRUCTURE EXAMPLE DETAILS ALAMEDA COUNTYWIDE CLEAN WATER PROGRAM

| SCALE: NOT TO SCALE |                        |  |  |  |  |