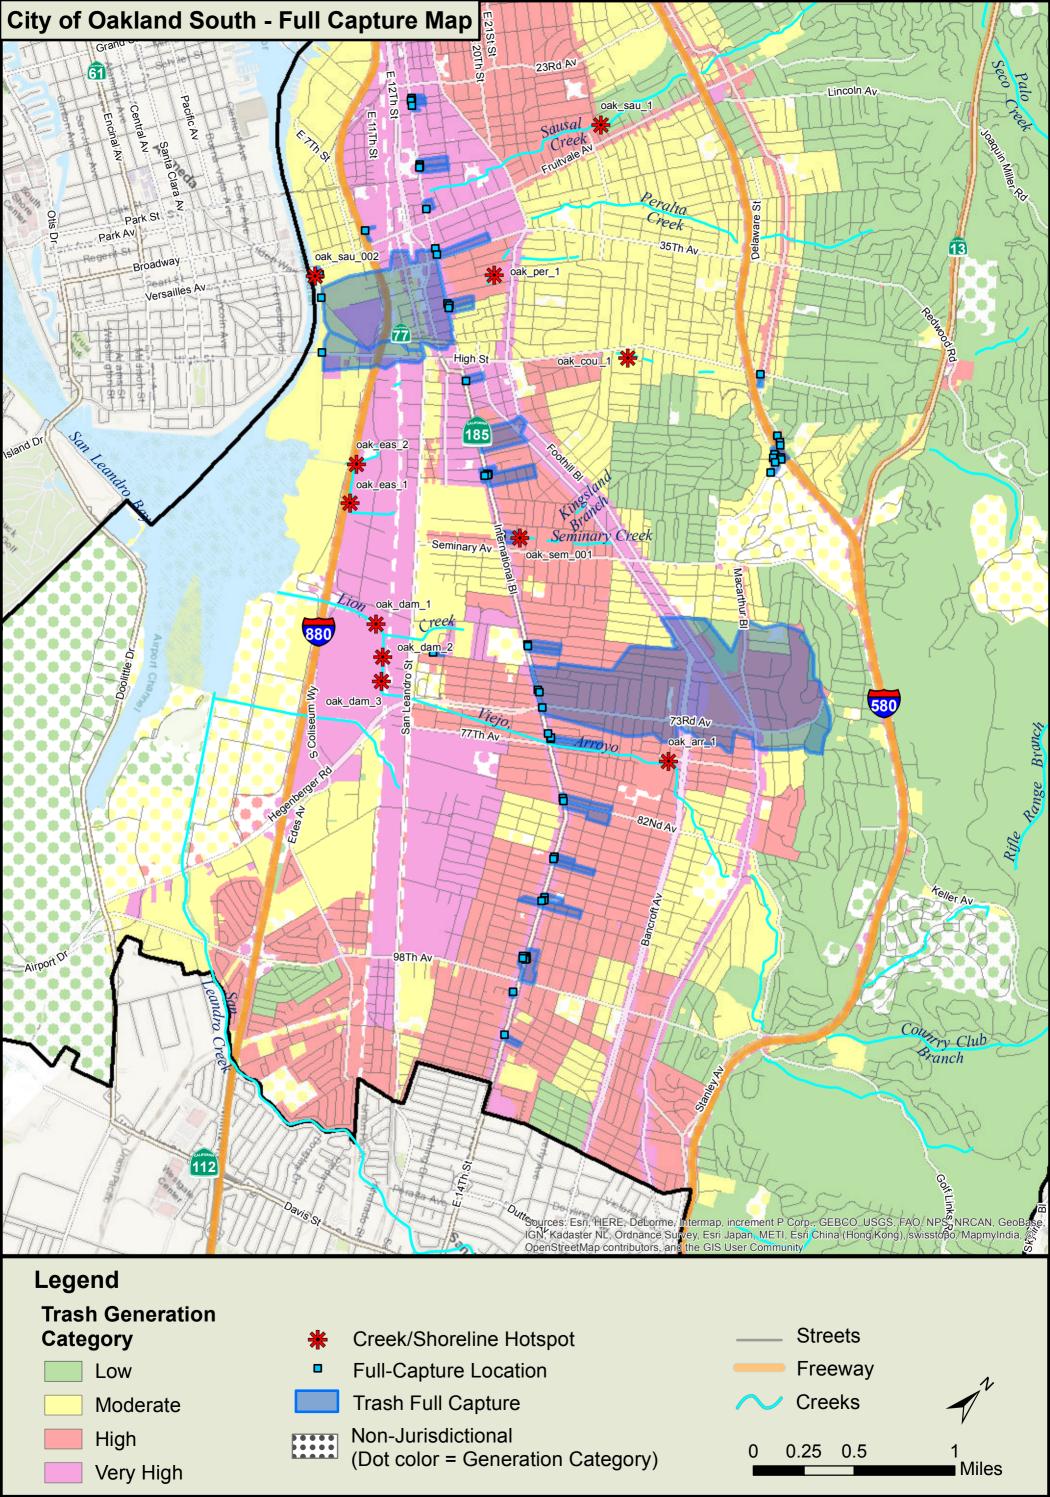

|                                                                                  |  |
|                    | ☐ Seal cracks in impervious surfaces.                                     | 1  | 2            | 3   |                                                                                  |  |
|                    | ☐ Apply saturated steam.                                                  | 1  | 2            | 3   |                                                                                  |  |
|                    | Apply herbicide.                                                          | 1  | 2            | (3) | STAPP HAS IMPLEMENTED THE USE OF ORGANIC HERSICIDES                              |  |

# ATTACHMENT C.10.1 City of Oakland Full Trash Capture Maps FY 2018-2019





### **ATTACHMENT C.10.2**

# **City of Oakland**

# **On-Land Visual Trash Assessment Maps**

FY 2018-2019





### **ATTACHMENT C.10.3**

# **City of Oakland**

# **Direct Discharge Plan Progress Report**

FY 2018-2019

# CITY OF OAKLAND DIRECT TRASH DISCHARGE CONTROL REPORT

### Fiscal Year 2018-19









**September 13, 2019** 

# **TABLE OF CONTENTS**

| Table o | of Co  | ntents                                       | i  |
|---------|--------|----------------------------------------------|----|
| Section | n 1: I | ntroductionntroduction                       | 1  |
| Section | n 2: E | Background                                   | 2  |
| 2.1     | City   | y of Oakland                                 | 2  |
| 2.2     | Dir    | ect Discharge Trash Pathway                  | 2  |