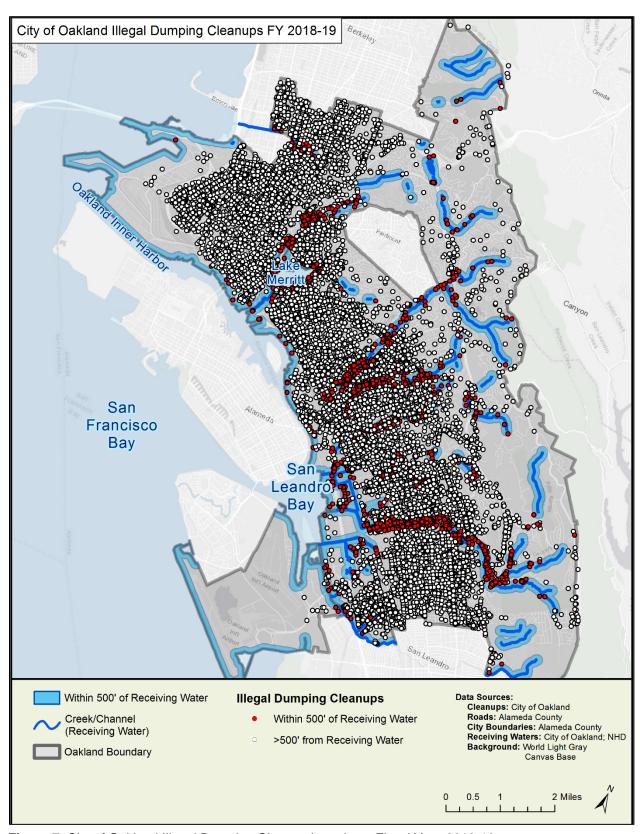

centrated largely west of Highway 580, in the densest portions of the City. A visual comparison with the heatmap for FY 2017-18, included in the City's Direct Discharge Plan suggests that the geographic distribution of illegal dumping has not substantially changed over the last fiscal year.

purposes of this report, total volume removed by WMAC is calculated by multiplying the number of work orders handled by WMAC times the average volume removed per KOCB/RRC work order. For FY 2018-19, the average gallons per KOCB/RRC work order was calculated to be of 323. 6,711 WMAC work orders x 323 gallons per work order = 2,168,995 gallons removed by WMAC.

<sup>&</sup>lt;sup>13</sup> The volume trash removed by WMAC is not recorded by work order and is therefore not presented on the heat maps. For



Figure 7. City of Oakland Illegal Dumping Cleanup Locations, Fiscal Year 2018-19.



Figure 8. Density of City of Oakland Illegal Dumping Trash Removal Locations, Fiscal Year 2018-19.

Additional discussion of the illegal dumping clean-up events and the volume of trash removed in FY 2018-19, including efforts within 500 feet of a waterway, is provided in Section 5.6.3.

#### 5.6.3 Total Trash Volume Removed

Through its efforts to control trash associated with homeless encampments and illegal dumping, the City of Oakland removed more than 15 million gallons of trash from City streets, parks, and public rights-of-way in FY 2018-19 (Table 7; Figure 9). Of this volume removed, 84% (12.8 million gallons) was associated with illegal dumping and the remaining 2.4 million gallons was associated