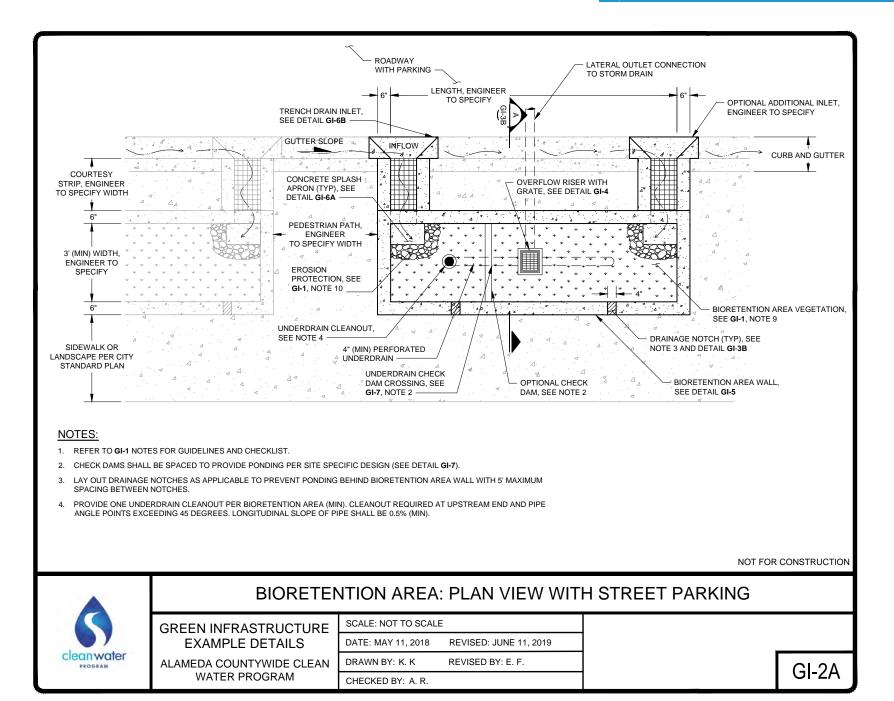

ORGANICALLY-DERIVED; NOT BARK OR GORILLA HAIR; 3" MIN)

| RELATED TECHNICAL GUIDANCE             | SOURCE          |
|----------------------------------------|-----------------|
| BIORETENTION:                          | C.3 TECHNICAL   |
| - BIOTREATMENT SOIL MIX                | GUIDANCE MANUAL |
| - CALTRANS CLASS II PERM LAYER STORAGE | (ACCWP)         |
| - PERFORATED UNDERDRAIN                | , ,             |
| - NON-FLOATING MULCH                   |                 |
|                                        |                 |

NOT FOR CONSTRUCTION



# **BIORETENTION AREA: NOTES**

GREEN INFRASTRUCTURE **EXAMPLE DETAILS** 

ALAMEDA COUNTYWIDE CLEAN WATER PROGRAM

SCALE: NOT TO SCALE DATE: MAY 11, 2018 REVISED: JUNE 11, 2019 DRAWN BY: K. K. REVISED BY: E. F. CHECKED BY: A. R.







- 3. PROVIDE ONE UNDERDRAIN CLEANOUT PER BIORETENTION AREA (MIN). CLEANOUT REQUIRED AT UPSTREAM END AND PIPE ANGLE POINTS EXCEEDING 45 DEGREES. LONGITUDINAL SLOPE OF PIPE SHALL BE 0.5% (MIN).
- 4. DESIGNERS TO REFERENCE AASHTO ROADSIDE SAFETY DESIGN REQUIREMENTS AND CONSIDER USE OF MEDIAN BIORETENTION AREAS IN RELATION TO STREET CLASSIFICATION AND STREET SPEEDS.
- 5. A STORAGE VOLUME SAFETY FACTOR OF 1.5 SHALL BE INCLUDED IN THE DESIGN OF MEDIAN BIORETENTION AREAS TO PREVENT FLOODING.
- 6. SLOPED SIDES (GI-3A) DEPICTED IN PLAN VIEW ABOVE, REFER TO GI-3B IF VERTICAL SIDE WALLS ARE USED.

NOT FOR CONSTRUCTION



# **BIORETENTION AREA: STREET MEDIAN**

GREEN INFRASTRUCTURE EXAMPLE DETAILS ALAMEDA COUNTYWIDE CLEAN WATER PROGRAM

| SCALE: NOT TO SCALE |                        |  |  |  |