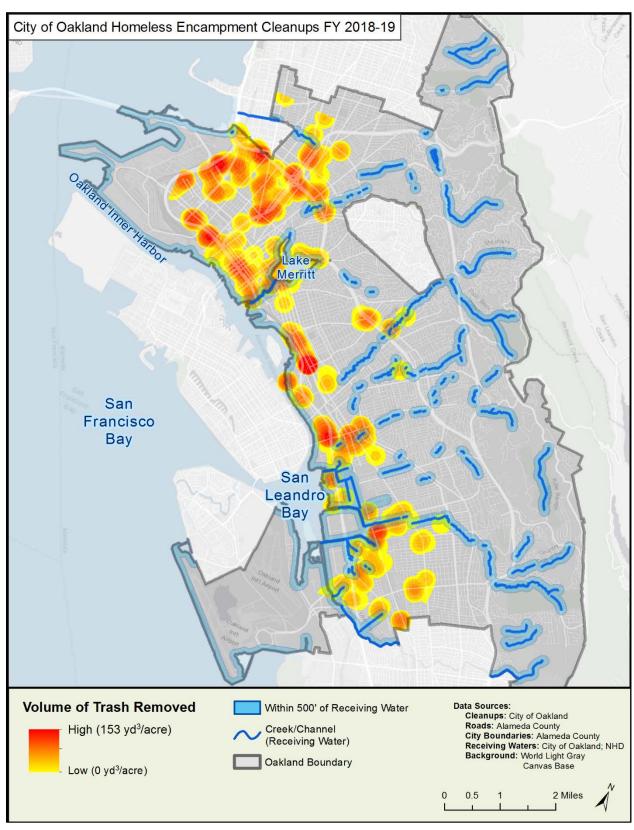

5.6.3.

**Table 5.** Volumes of Trash Removed from Homeless Encampments by the City of Oakland, FYs 2015-16, 2017-18, and 2018-19.

| Autor                                   | Fiscal Year |                      |           |  |
|-----------------------------------------|-------------|----------------------|-----------|--|
| Action                                  | 2015-2016   | 2017-2018            | 2018-2019 |  |
| Volume trash & debris removed (gallons) | 178,000     | 557,942 <sup>a</sup> | 2,357,433 |  |

<sup>&</sup>lt;sup>a</sup> Based on a reexamination of Cityworks data, this number was adjusted from what was presented in the City's Direct Discharge Plan and the City's FY 2017-18 MRP Annual Report.



Figure 5. City of Oakland Homeless Encampment Cleanup Locations, FY 2018-19.



Figure 6. Density of City of Oakland Homeless Encampment Cleanups, FY 2018-19.

# 5.6.2 Illegal Dumping

Through the combined efforts of the KOCB and WMAC, the City removed more than 12.7 million gallons of illegally dumped debris and litter from City streets, parks and right-of-ways in FY 2018-19. This is a 5% increase from the amount removed in FY 2017-18 (Table 6). In FY 2018-19, ninety-two percent (92%) of work orders were closed within three working days, which exceeds the standard of 85% set by the City and is an improvement from past years.

Table 6. Illegal Dumping Abatement Totals FYs 2012-13 through 2018-19.

| Metric                                        | Fiscal Year |           |           |           |            |                      |            |  |
|------------------