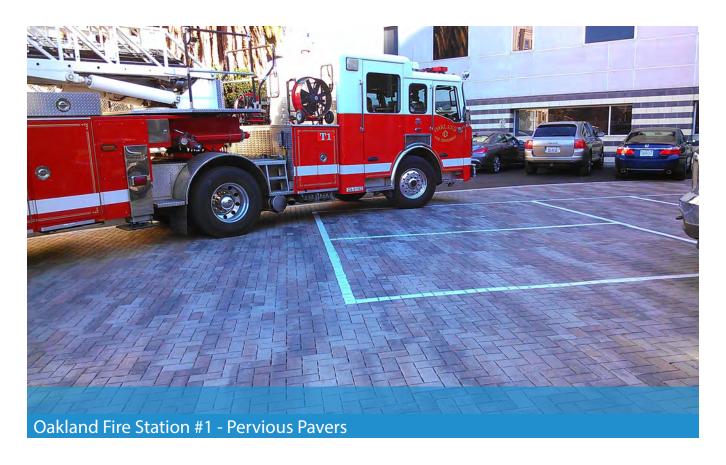

for green infrastructure to provide sustainable urban greening benefits, especially in neighborhoods with limited access to parks and green space, as one of its flagship actions. The Playbook was adopted by the Oakland City Council. However, due to the lack of a stormwater fee, the City has no dedicated funding for independent GSI implementation apart from the strategies that have already been discussed.

The 100RC project also developed the City of Oakland 100RC Stormwater Program Financing Memo (see Appendix F). The purpose of the memo was to explore and identify potential funding options for the City's Watershed and Stormwater Division. The City is referring to this memo for guidance as it explores options for potential sustainable stormwater program funding such as a stormwater fee.



# Regional Roundtable Evaluation of Funding Options

The Regional Roundtable on Sustainable Streets convened meetings with local, regional, state, and federal agencies; private sector; and non-profit partners in 2017 to identify solutions for obstacles to funding GSI in transportation improvement projects. City of Oakland staff contributed to this effort by serving on the Roundtable Task Team.<sup>28</sup> The final report of the Roundtable process is the Roadmap of Funding Solutions for Sustainable Streets (Roadmap, BASMAA 2018)<sup>29</sup>, which identifies specific actions to improve the capacity – both statewide and in the San Francisco Bay Area - to fund sustainable streets projects that support compliance with regional permit requirements to reduce pollutant loading to San Francis