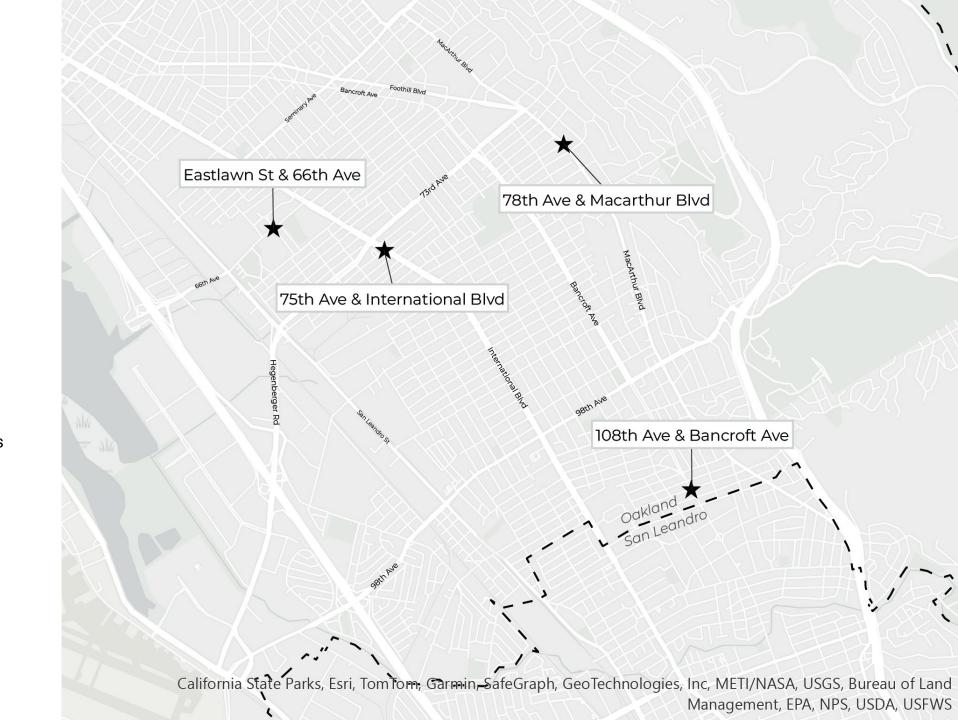

## HSIP 12 – 04-Oakland-2a Vicinity Map 3

#### Eastlawn St & 66th Ave

 Install RRFBs on north/south 66th Ave crossings

### 75th Ave & International Blvd

- Install RRFB on International crossing
- Install high-visibility crosswalks

## 78th Ave & MacArthur Blvd

Install RRFB on MacArthur crossing

#### 108th Ave & Bancroft Ave

- Install RRFBs on east/west Bancroft crossings
- Install high-visibility crosswalks
- Install pedestrian refuge islands on east/west Bancroft approaches