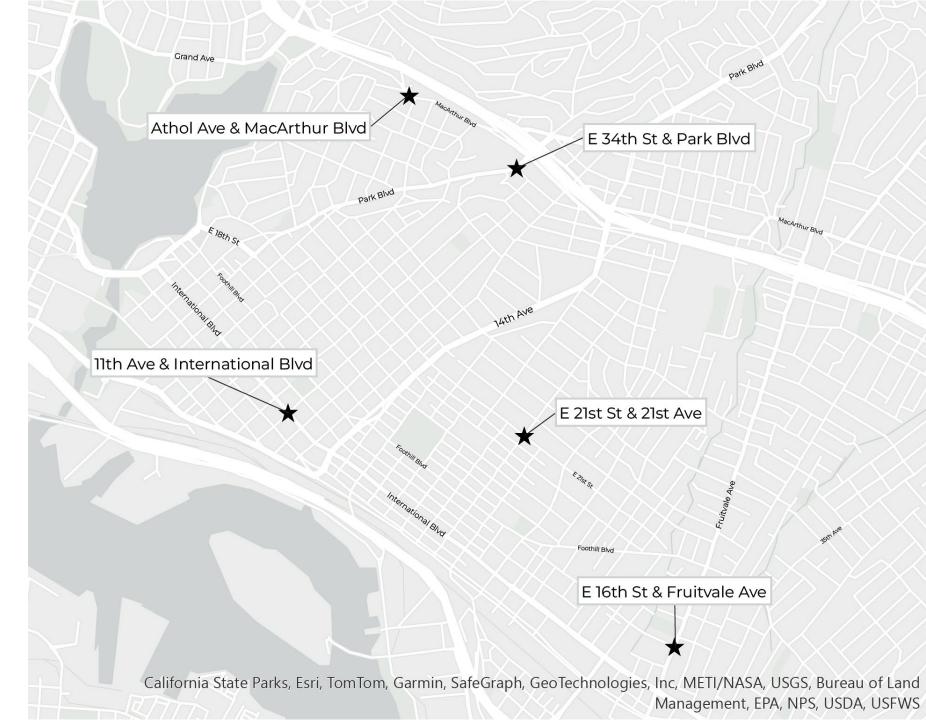

## HSIP 12 – 04-Oakland-2a Vicinity Map 2

#### Athol Ave & MacArthur Blvd

- · Install RRFB for MacArthur crossing
- Install high-visibility crosswalks
- Install pedestrian refuge island on MacArthur

#### E 34th St & Park Blvd

- Install RRFB for Park crossing
- Install high-visibility crosswalks

### 11th Ave & International Blvd

 Install RRFB for east/west International crossing

#### E 21st St & 21st Ave

 Install pedestrian refuge islands on all approaches

#### E 16th St & Fruitvale Ave

- Install RRFBs for north/south Fruitvale crossings
- Install high-visibility crosswalks
- Install pedestrian refuge island on Fruitvale north approach