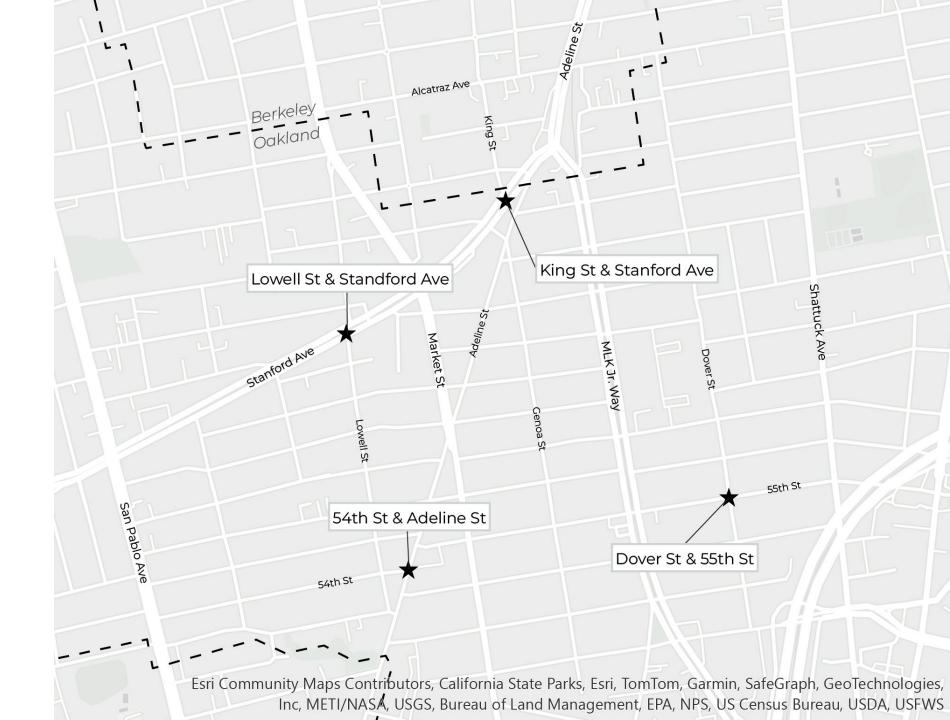

# HSIP 12 – 04-Oakland-2a Vicinity Map 1

### **Lowell St & Stanford Ave**

Install RRFB for Stanford crossing

## King St & Stanford Ave

- Install RRFB for Stanford crossing
- Install high-visibility crosswalks

## 54th St & Adeline St

• Install high-visibility crosswalks

### Dover St & 55th St

- Install RRFBs on east/west 55th crossings
- Install high-visibility crosswalks
- Install pedestrian refuge islands on 55th approaches