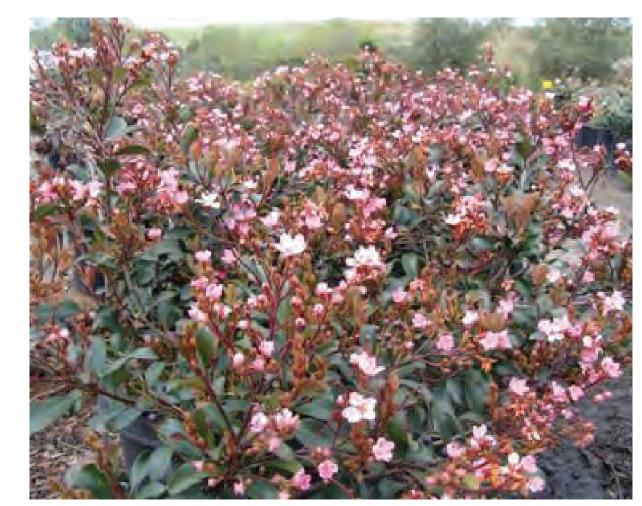

Hemerocallis 'Russian Rhapsody' Purple Daylily

Hemerocallis 'Yellow' Yellow Daylily

Limonium perezii Sea Lavender

Phormium 'Duet' New Zealand Flax

Rhaphiolepis indica 'ballerina' Dwarf Indian Hawthorne