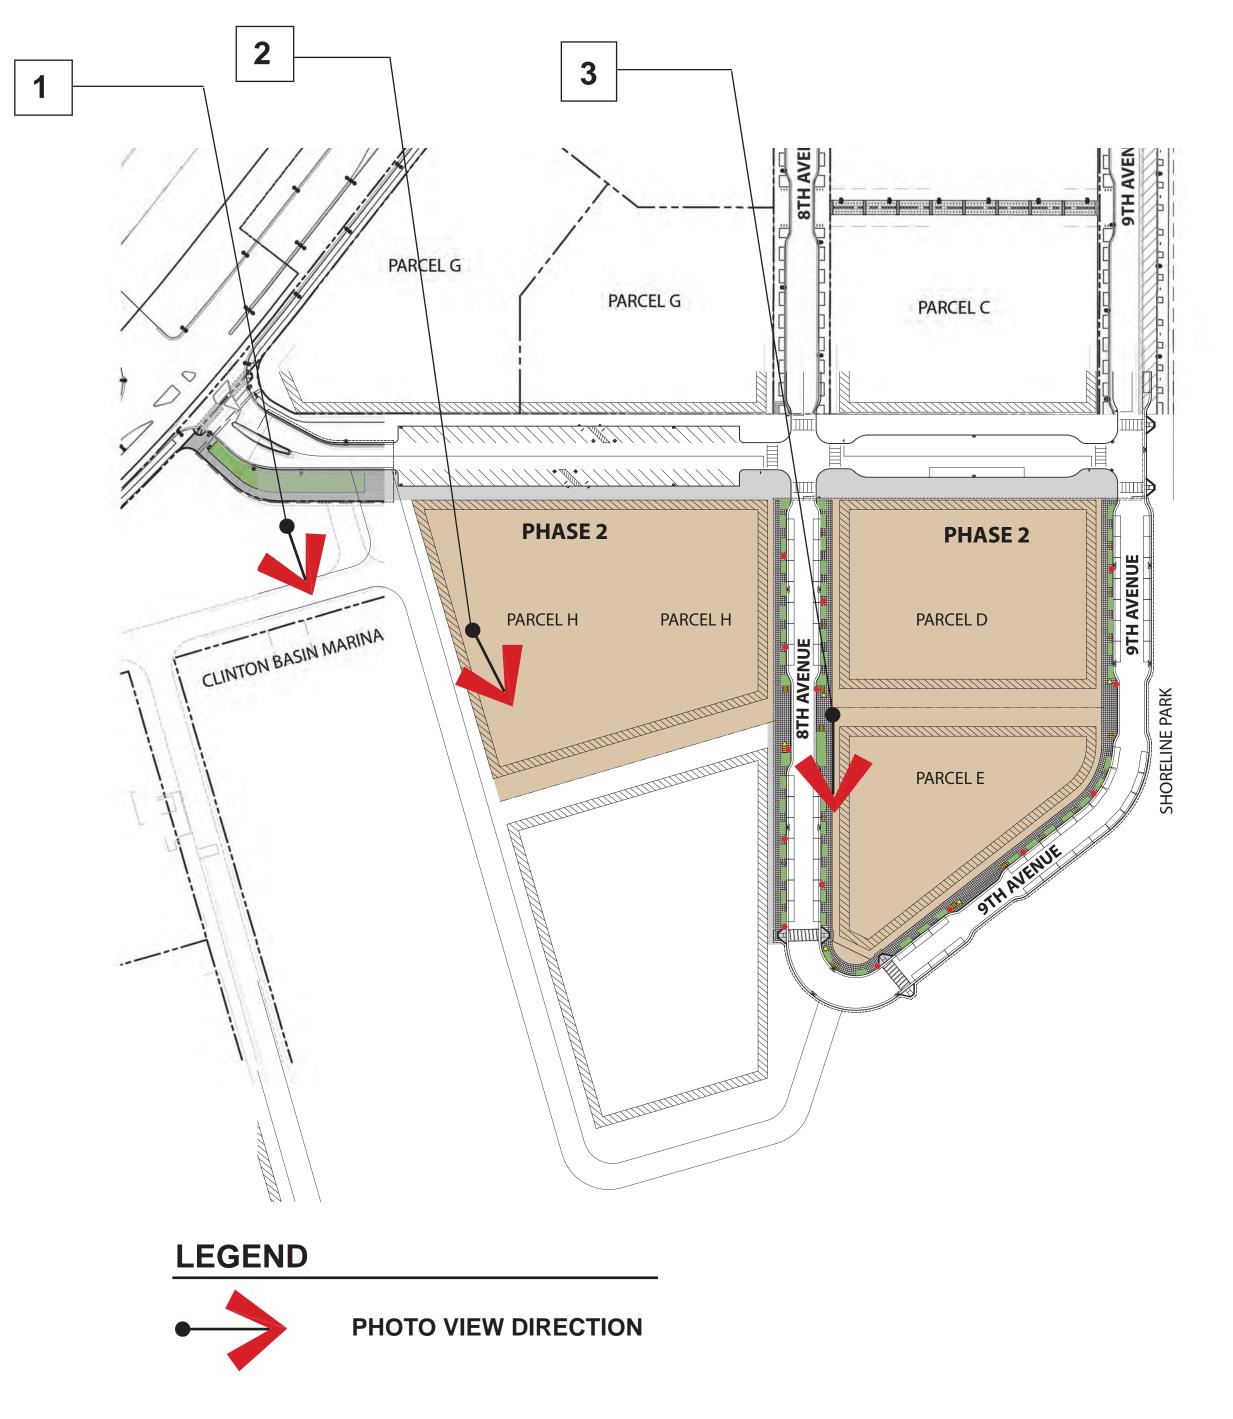

#### **ATTACHMENT A:**

Proposed Phase 2 Streets and Infrastructure FDP, dated July 22, 2016

**#1** 

#2

**SECTION 1 - 9TH AVENUE** 

**SECTION 2 - 8TH AVENUE** 

**SECTION 3 - 8TH AVENUE** 