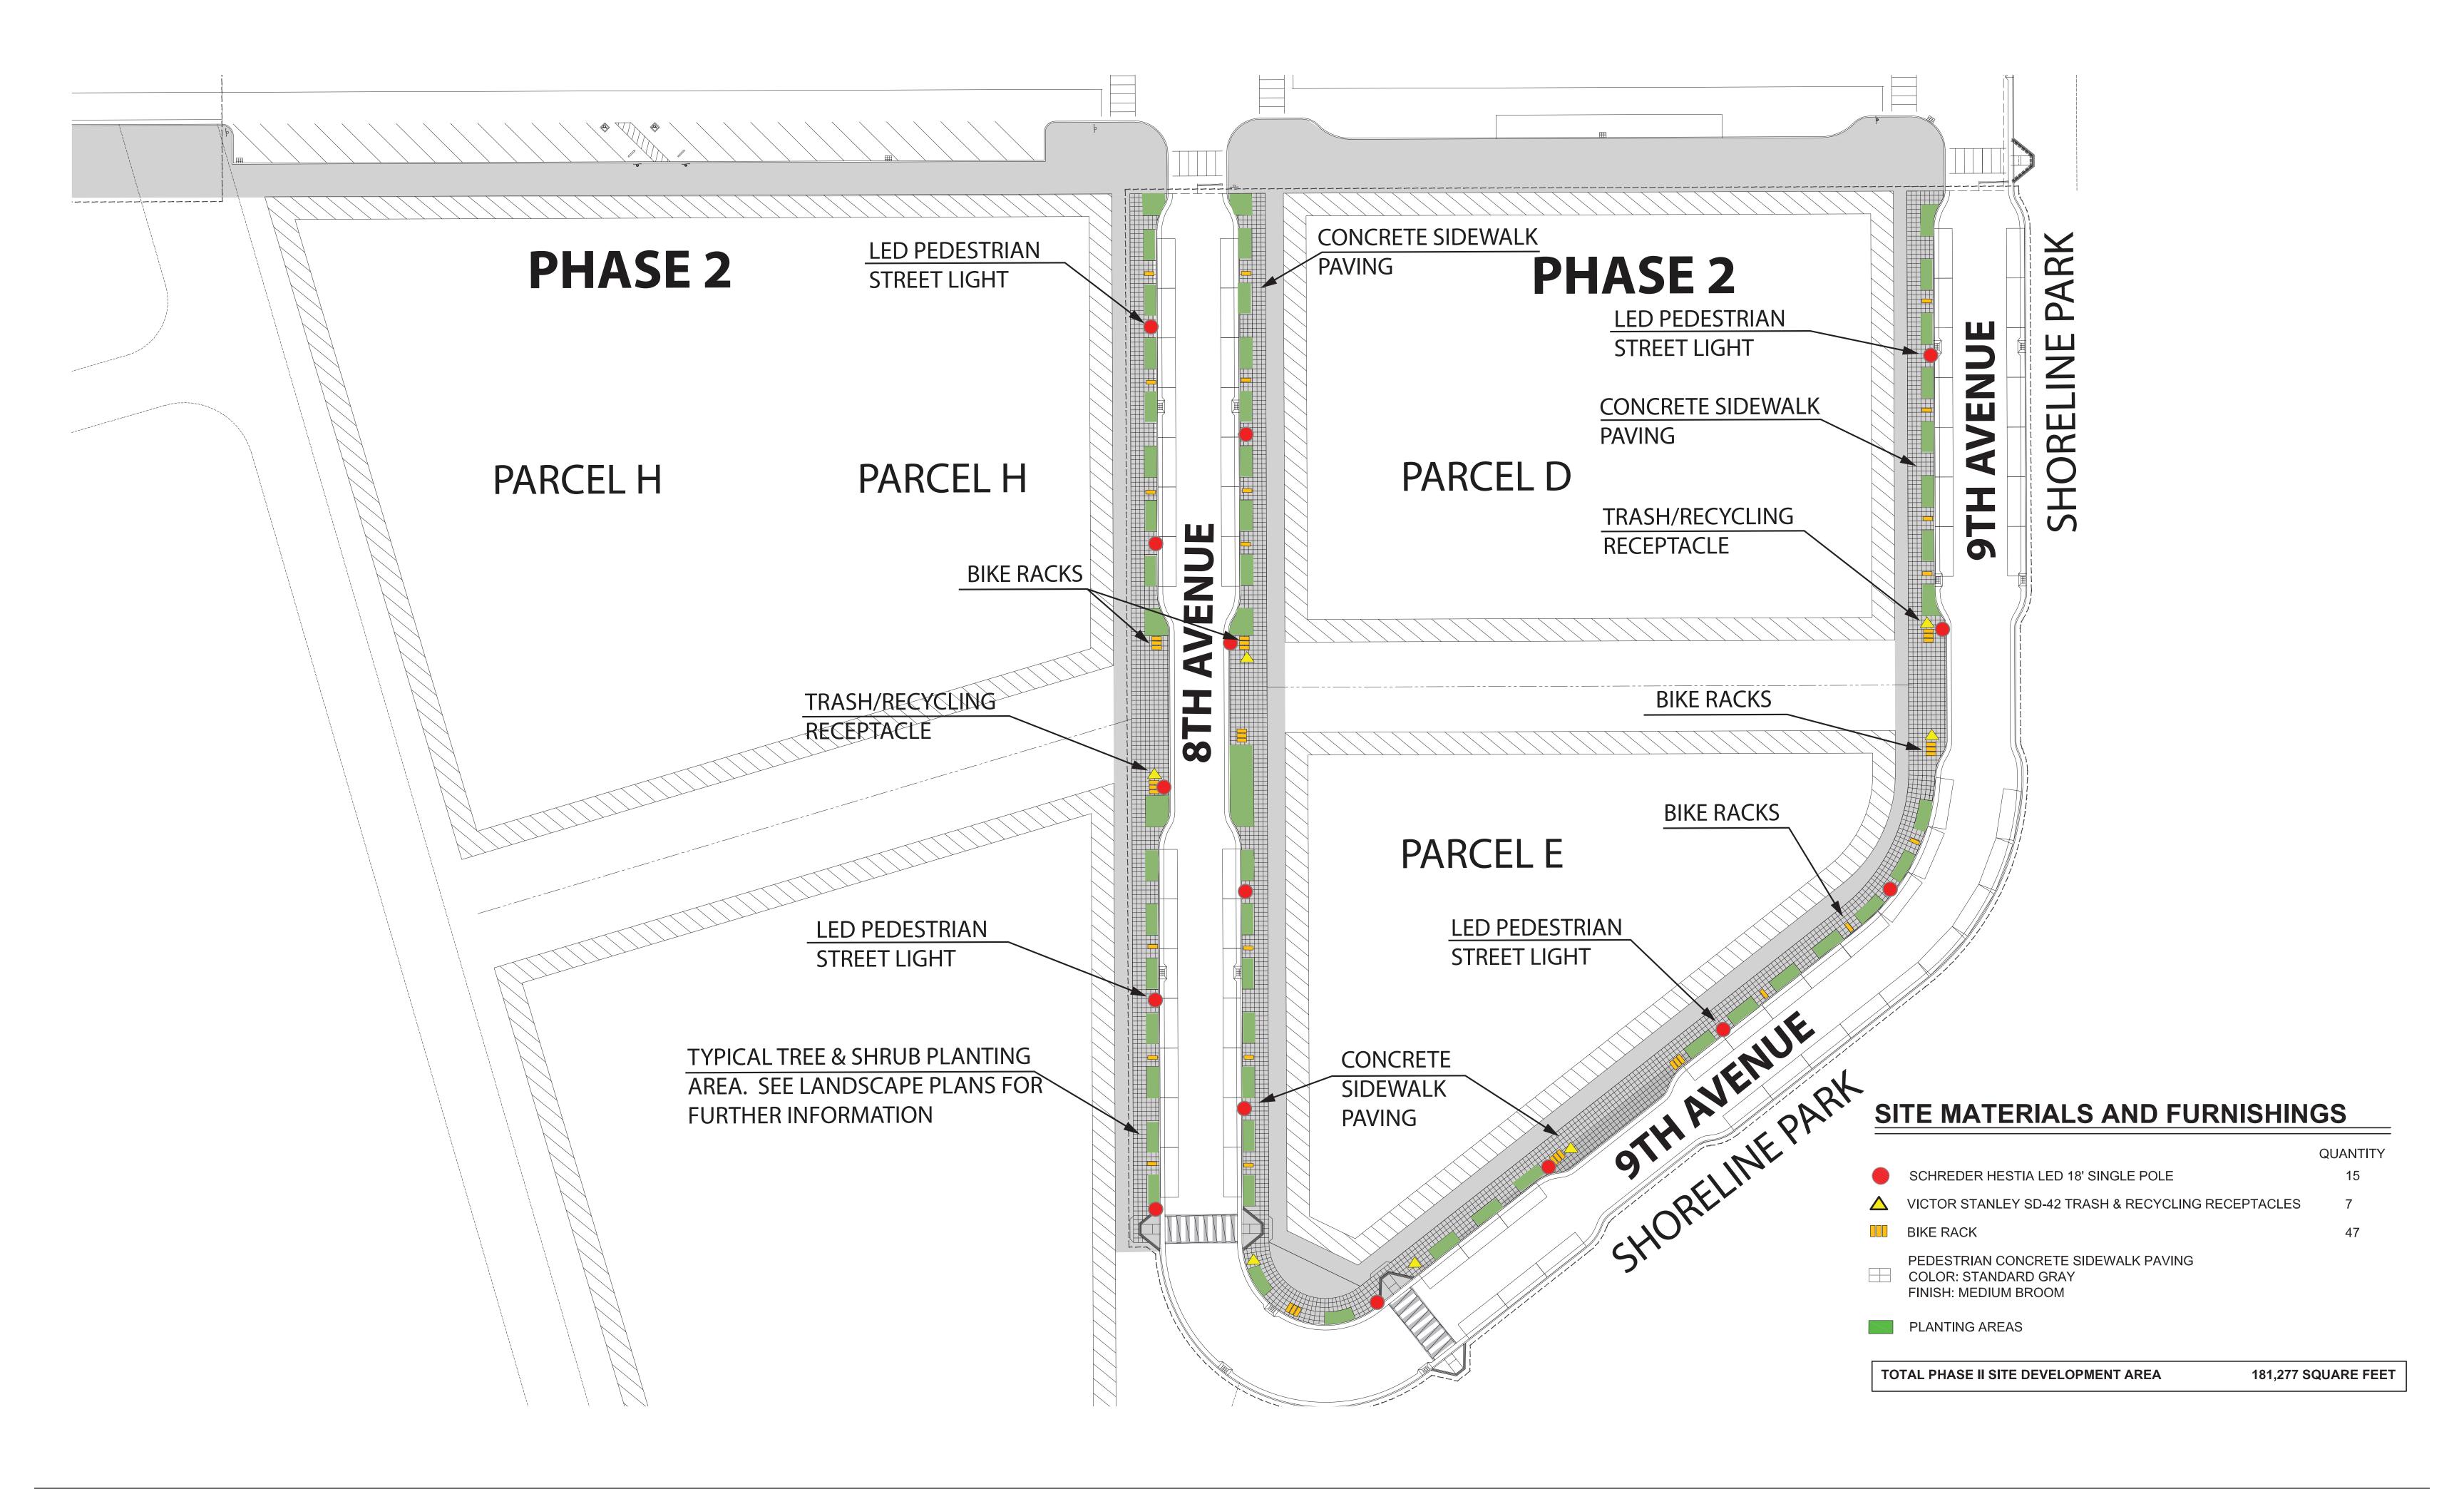

# SITE LIGHTING

**LED STREET LIGHT** 

MFR: LUMEC

MODEL: CAPELLA CPLS-60W30LED4K-ES-LE3F-120/277V-GY3TX

COLOR: SILVER