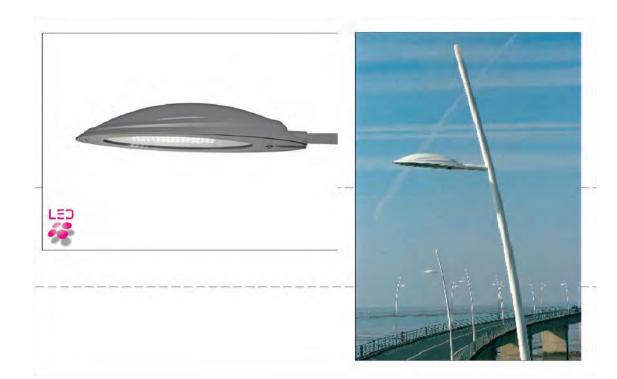

#### **ATTACHMENT A:**

Proposed Phase 2 Streets and Infrastructure FDP, dated July 22, 2016







**#1** 



#2



**SECTION 1 - 9TH AVENUE** 





**SECTION 2 - 8TH AVENUE** 



**SECTION 3 - 8TH AVENUE** 



# SITE LIGHTING



**LED STREET LIGHT** 

MFR: LUMEC

MODEL: CAPELLA CPLS-60W30LED4K-ES-LE3F-120/277V-GY3TX

COLOR: SILVER



#### STREET LIGHT ALUMINUM POLE

MFR: HAPCO MODEL: #B32079 COLOR: SILVER

### PAVING MATERIALS



PEDESTRIAN CONCRETE SIDEWALK PAVING COLOR: NATURAL GRAY FINISH: MEDIUM BROOM

## SITE FURNISHINGS



TRASH/RECYCLING RECEPTACLES
VICTOR STANLEY
SD-42
CONVEX AND RECYCLE LID
SURFACE MOUNT
WITH LOCK

POWDER COAT FINISH

COLOR: SILVER





BIKE RACK
THE PALMER GROUP
WELLE SERIES
EMBEDDED
ADA CROSS BAR
SU-20-F-SS-CB
GALVANIZED FINISH





Gingko biloba ' Princeton sentry' Maidenhair Tree



October Glory Red Oak



Agapanthus 'monmid' Midknight Blue Agapanthus



Callistemon viminalis 'Little John' Dwarf Bottlebrush



Dietes vegeta Fortnight Lily



Erigeron karvinskianus Fleabane



Hemer