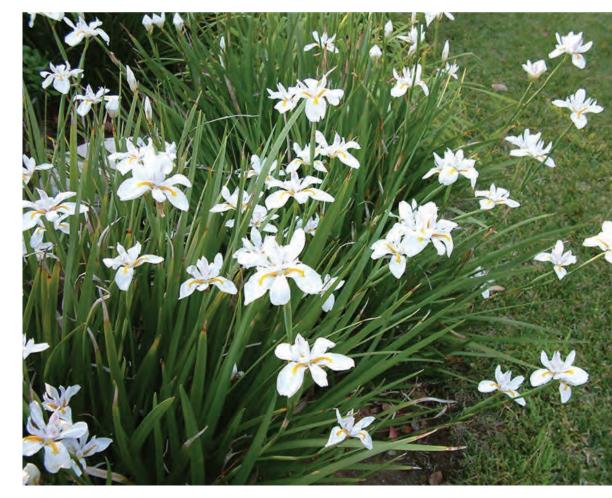

Gingko biloba ' Princeton sentry' Maidenhair Tree

October Glory Red Oak

Agapanthus 'monmid' Midknight Blue Agapanthus

Callistemon viminalis 'Little John' Dwarf Bottlebrush

Dietes vegeta Fortnight Lily

Erigeron karvinskianus Fleabane