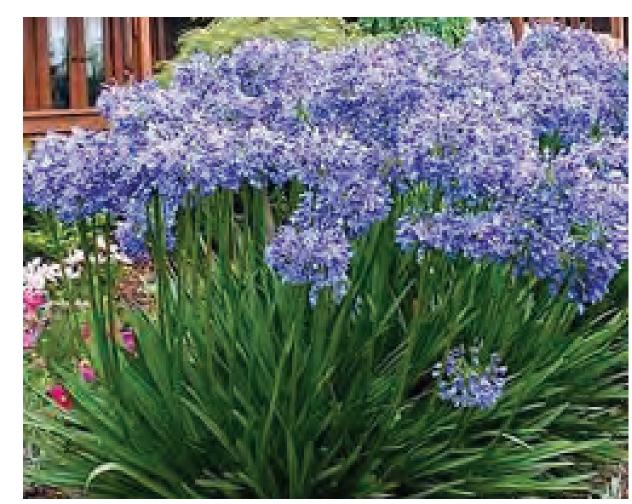

Gingko biloba ' Princeton sentry' Maidenhair Tree

October Glory Red Oak

Agapanthus 'monmid' Midknight Blue Agapanthus

Callistemon viminalis 'Little John' Dwarf Bottlebrush

Dietes vegeta Fortnight Lily

Erigeron karvinskianus Fleabane