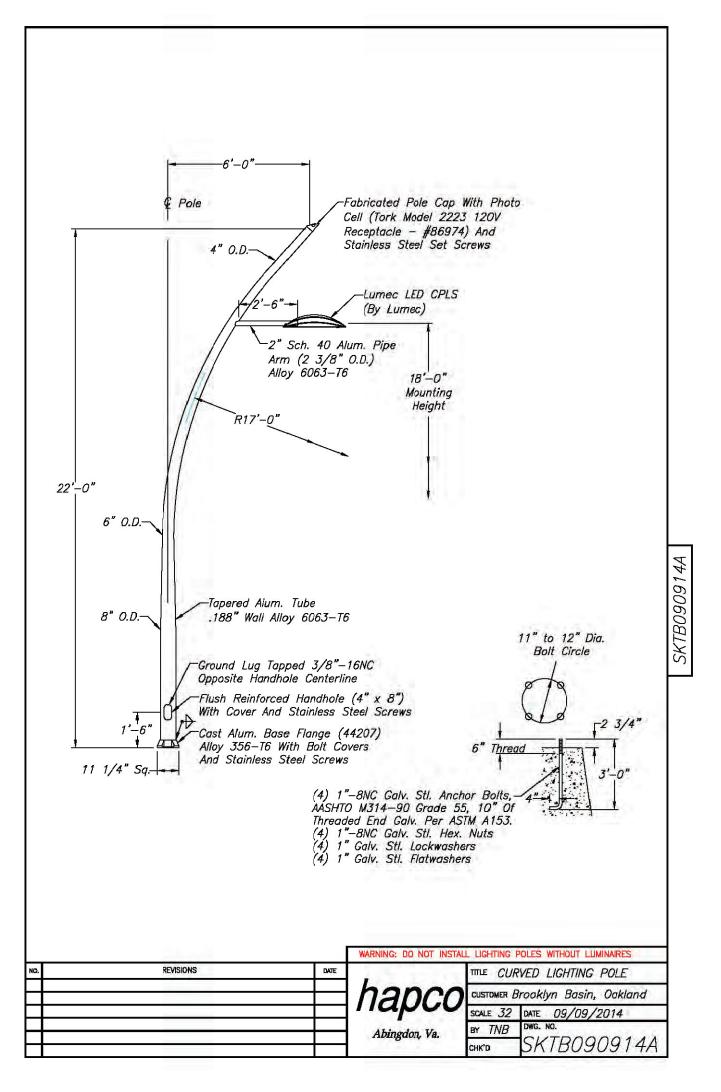

#### **ATTACHMENT A:**

Proposed Phase 2 Streets and Infrastructure FDP, dated July 22, 2016







**#1** 



#2



**SECTION 1 - 9TH AVENUE** 





**SECTION 2 - 8TH AVENUE** 



**SECTION 3 - 8TH AVENUE** 



# SITE LIGHTING



**LED STREET LIGHT** 

MFR: LUMEC

MODEL: CAPELLA CPLS-60W30LED4K-ES-LE3F-120/277V-GY3TX

COLOR: SILVER



#### STREET LIGHT ALUMINUM POLE

MFR: HAPCO MODEL: #B32079 COLOR: SILVER

### PAVING MATERIALS



PEDESTRIAN CONCRETE SIDEWALK PAVING COLOR: NATURAL GRAY FINISH: MEDIUM BROOM

## SITE FURNISHINGS



TRASH/RECYCLING RECEPTACLES
VICTOR STANLEY
SD-42
CONVEX AND RECYCLE LID
SURFACE MOUNT
WITH LOCK

POWDER COAT FINISH

COLOR: SILVER





BIKE RACK
THE PALMER GROUP
WELLE SERIES
EMBEDDED
ADA CROSS BAR
SU-20-F-SS-CB
GALVANIZED FINISH





Gingko biloba ' Princeton sentry' Maidenhair Tree



October Glory Red Oak



Agapanthus 'monmid' Midknight Blue Agapanthus



Callistemon viminalis 'Little John' Dwarf Bottlebrush



Dietes vegeta Fortnight Lily



Erigeron karvinskianus Fleabane



Hemerocallis 'Russian Rhapsody' Purple Daylily



Hemerocallis 'Yellow' Yellow Daylily



Limonium perezii Sea L