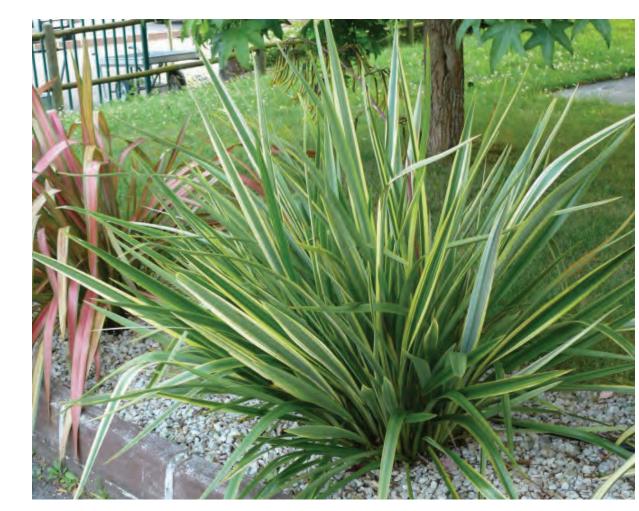

Hemerocallis 'Russian Rhapsody' Purple Daylily

Hemerocallis 'Yellow' Yellow Daylily

Limonium perezii Sea Lavender

Phormium 'Duet' New Zealand Flax

Rhaphiolepis indica 'ballerina' Dwarf Indian Hawthorne