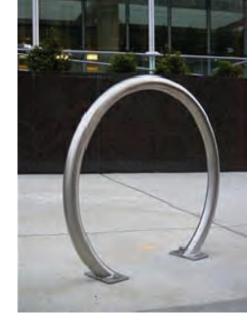

## SITE FURNISHINGS

TRASH/RECYCLING RECEPTACLES
VICTOR STANLEY
SD-42
CONVEX AND RECYCLE LID
SURFACE MOUNT
WITH LOCK

POWDER COAT FINISH

COLOR: SILVER

BIKE RACK
THE PALMER GROUP
WELLE SERIES
EMBEDDED
ADA CROSS BAR
SU-20-F-SS-CB
GALVANIZED FINISH