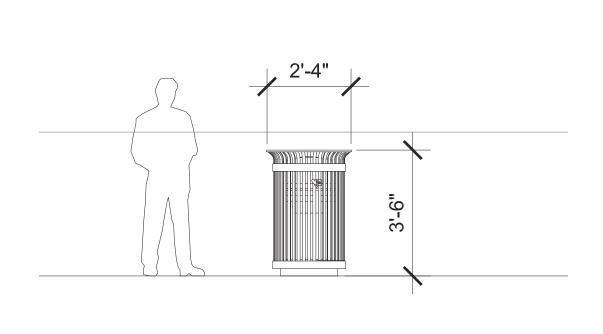

## SITE FURNISHINGS

TRASH/RECYCLING RECEPTACLES
VICTOR STANLEY
SD-42
CONVEX AND RECYCLE LID
SURFACE MOUNT
WITH LOCK

POWDER COAT FINISH

COLOR: SILVER

BIKE RACK
THE PALMER GROUP
WELLE SERIES
EMBEDDED
ADA CROSS BAR
SU-20-F-SS-CB
GALVANIZED FINISH