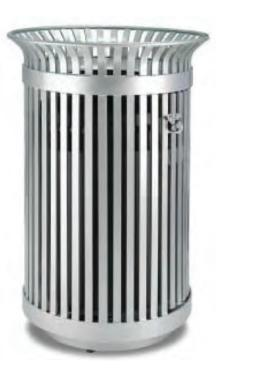

## SITE FURNISHINGS

TRASH/RECYCLING RECEPTACLES
VICTOR STANLEY
SD-42
CONVEX AND RECYCLE LID
SURFACE MOUNT
WITH LOCK

POWDER COAT FINISH

COLOR: SILVER

BIKE RACK
THE PALMER GROUP
WELLE SERIES
EMBEDDED
ADA CROSS BAR
SU-20-F-SS-CB
GALVANIZED FINISH